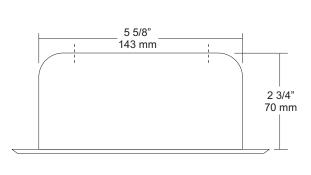

Wall Opening: 5 5/8"W x 3 3/4"H x 3"D

142mm x 95mm x 76mm

UX82-SF: Same as UX82-BF with satin finish.