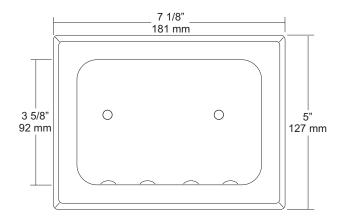

Soap Tray: Internal part of shell where the soap rests on has stamped dimples to allow airflow under soap to prevent soap from sticking to dish.

Overall Size: 7 1/8"W x 5"H x 2 3/4"D

181mm x 127mm x 70mm