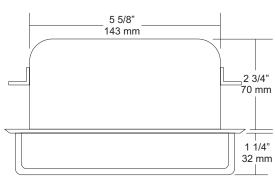

Wall Opening: 5.5/8 W x 3.3/4 H x 3 D

142mm x 95mm x 76mm

UX81-SF: Same as UX81-BF with satin finish.