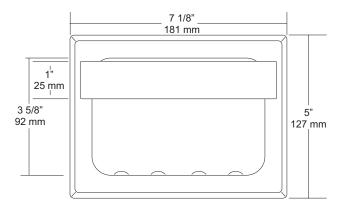

Soap Tray: Internal part of shell where the soap rests on has stamped dimples to allow airflow under soap to prevent soap from sticking to dish.

Bar: Fabricated of bright stainless steel 3/16" thick.

Overall Size: 7 1/8"W x 5"H x 4"D 181mm x 127mm x 102mm

Wall Opening: 5.5/8 W x 3.3/4 H x 3 D

142mm x 95mm x 76mm

UX81-SF: Same as UX81-BF with satin finish.