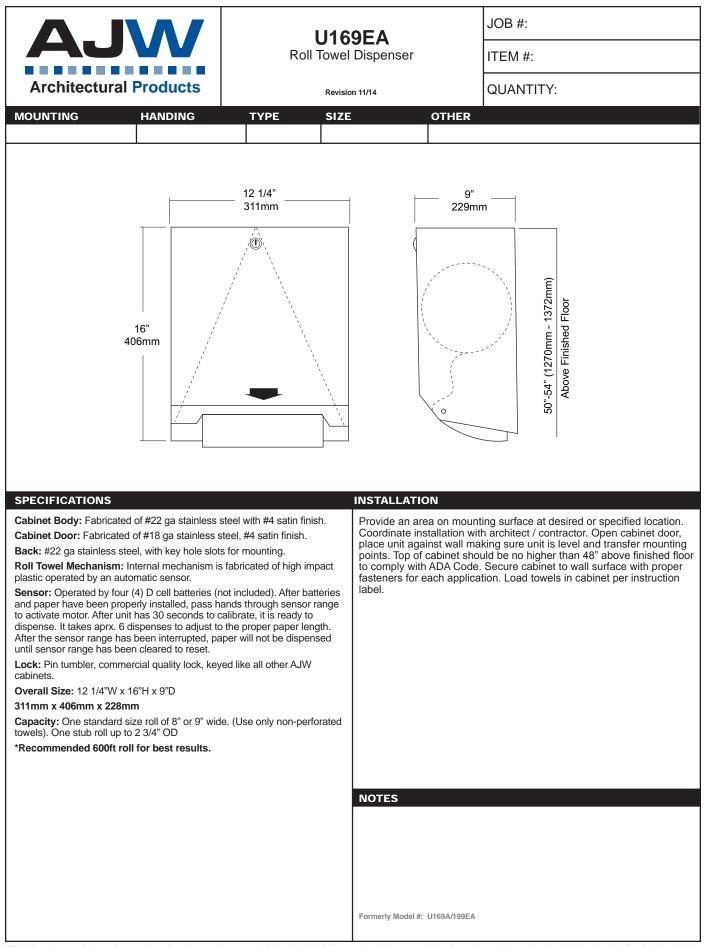

|                                                                                                                                                                                                                                                                           |                                                                                                                                                                                                                                                                                                                                                                    |  |



|                                                                                                                                                                         | <b>U470-36</b><br>Free Standing Waste Receptacle<br>Revision 03/11                                                                                                                                                                                           |                  | JOB #:  |           |  |  |  |  |
|-------------------------------------------------------------------------------------------------------------------------------------------------------------------------|---------------------------------------------------------------------------------------------------------------------------------------------------