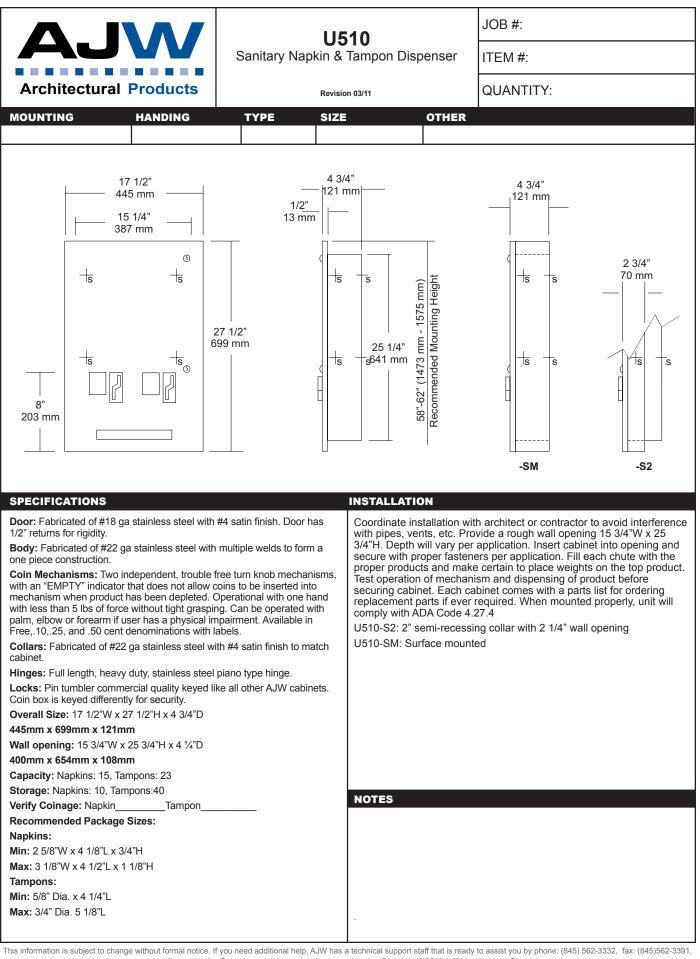

date projectname attn from fax email phone 12/5 greenstone krystal

| AJVA<br>Architectural Products                                                                                                                                                                                                                                                                                                                                                                                                                                                                                                                                                                                                   | <b>U129PC</b><br>Vanity Mounted Soap Dispenser                                                                                                                                                                                                                                        | JOB #:                                                                                                                                                                                                  |  |
|----------------------------------------------------------------------------------------------------------------------------------------------------------------------------------------------------------------------------------------------------------------------------------------------------------------------------------------------------------------------------------------------------------------------------------------------------------------------------------------------------------------------------------------------------------------------------------------------------------------------------------|---------------------------------------------------------------------------------------------------------------------------------------------------------------------------------------------------------------------------------------------------------------------------------------|---------------------------------------------------------------------------------------------------------------------------------------------------------------------------------------------------------|--|
|                                                                                                                                                                                                                                                                                                                                                                                                                                                                                                                                                                                                                                  |                                                                                                                                                                                                                                                                                       | ITEM #:                                                                                                                                                                                                 |  |
|                                                                                                                                                                                                                                                                                                                                                                                                                                                                                                                                                                                                                                  | Revision 07/11                                                                                                                                                                                                                                                                        | QUANTITY:                                                                                                                                                                                               |  |
| MOUNTING HANDING                                                                                                                                                                                                                                                                                                                                                                                                                                                                                                                                                                                                                 | TYPE SIZE OT                                                                                                                                                                                                                                                                          | HER                                                                                                                                                                                                     |  |
|                                                                                                                                                                                                                                                                                                                                                                                                                                                                                                                                                                                                                                  |                                                                                                                                                                                                                                                                                       |                                                                                                                                                                                                         |  |
| 2 1/2<br>64 mm       Varity top<br>or Basin         10°       21 mm         24 mm       57/8"         10°       57/8"         14° mm       3 1/4"         3 1/4"       3 1/4"                                                                                                                                                                                                                                                                                                                                                                                                                                                    |                                                                                                                                                                                                                                                                                       |                                                                                                                                                                                                         |  |
| <ul> <li>Piston &amp; Spout: Highly polished corrosion resi<br/>Assembly rotates 360 degrees.</li> <li>Flange &amp; Collar: One piece highly polished chu<br/>Valve Assembly: All purpose bellows valve, fal<br/>with stainless steel return spring.</li> <li>Shank: Chrome on brass, secured to collar. Sp<br/>unlocks collar for servicing.</li> <li>Globe &amp; Collar: High impact translucent polyet<br/>Capacity: 16 fl oz</li> <li>U129PCA: Same as U129PC with 6" (152mm)</li> <li>Recommend type soaps without chloric solut<br/>operation.</li> <li>*All vanity soap dispensers are designed to<br/>counter</li> </ul> | ome on brass.through cut out and<br>Connect supply tub<br>Secure globe and o<br>upper assembly to<br>*It is not recommen<br>**For best performa<br>Dispensers should<br>the life dispenser. F<br>sludge buildup.spout.Preventative Mainte<br>Every 30 days with<br>soap. Do not use a | Preventative Maintenance: Each dispenser should be flushed out aprx.<br>Every 30 days with warm water to prevent valve from clogging with old<br>soap. Do not use abrasive cleaners to clean dispenser. |  |
|                                                                                                                                                                                                                                                                                                                                                                                                                                                                                                                                                                                                                                  | Formerly Model #: U129-F                                                                                                                                                                                                                                                              | °C                                                                                                                                                                                                      |  |