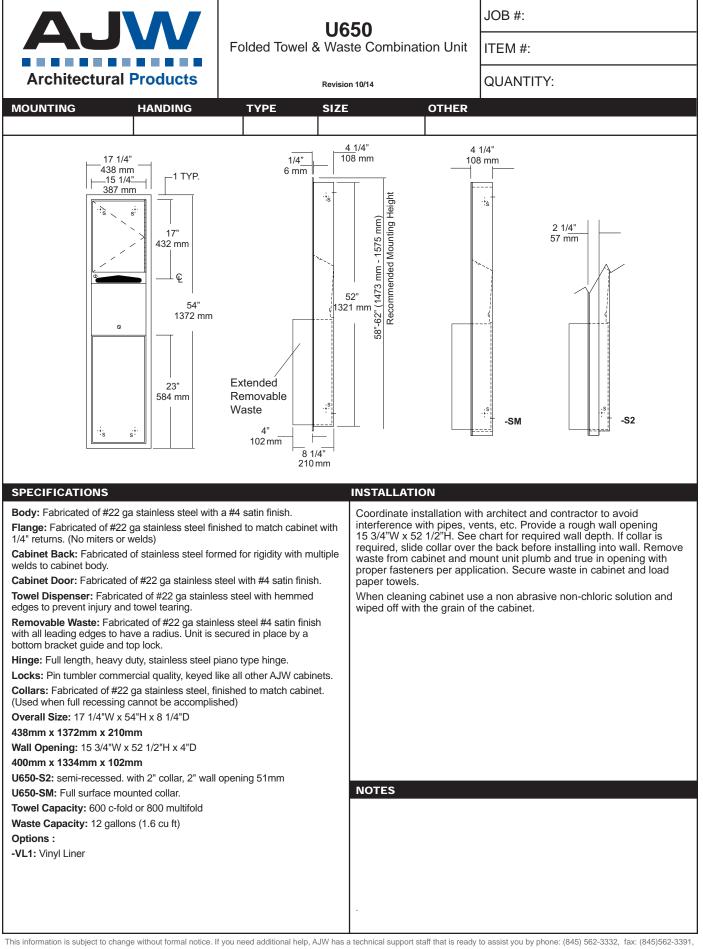

date projectname attn from fax email phone 12/5 greenstone krystal

| AJVA<br>Architectural Products                                                                                                                                                                                                                                                                                                                                                                                                                                                                                                                                                                                                   | <b>U129PC</b><br>Vanity Mounted Soap Dispenser                                                                                                                                                                                                                                        | JOB #:                                                                                                                                                                                                  |  |
|----------------------------------------------------------------------------------------------------------------------------------------------------------------------------------------------------------------------------------------------------------------------------------------------------------------------------------------------------------------------------------------------------------------------------------------------------------------------------------------------------------------------------------------------------------------------------------------------------------------------------------|---------------------------------------------------------------------------------------------------------------------------------------------------------------------------------------------------------------------------------------------------------------------------------------|---------------------------------------------------------------------------------------------------------------------------------------------------------------------------------------------------------|--|
|                                                                                                                                                                                                                                                                                                                                                                                                                                                                                                                                                                                                                                  |                                                                                                                                                                                                                                                                                       | ITEM #:                                                                                                                                                                                                 |  |
|                                                                                                                                                                                                                                                                                                                                                                                                                                                                                                                                                                                                                                  | Revision 07/11                                                                                                                                                                                                                                                                        | QUANTITY:                                                                                                                                                                                               |  |
| MOUNTING HANDING                                                                                                                                                                                                                                                                                                                                                                                                                                                                                                                                                                                                                 | TYPE SIZE OT                                                                                                                                                                                                                                                                          | HER                                                                                                                                                                                                     |  |
|                                                                                                                                                                                                                                                                                                                                                                                                                                                                                                                                                                                                                                  |                                                                                                                                                                                                                                                                                       |                                                                                                                                                                                                         |  |
| 2 1/2<br>64 mm       Varity top<br>or Basin         10°       21 mm         24 mm       57/8"         10°       57/8"         14° mm       3 1/4"         3 1/4"       3 1/4"                                                                                                                                                                                                                                                                                                                                                                                                                                                    |                                                                                                                                                                                                                                                                                       |                                                                                                                                                                                                         |  |
| <ul> <li>Piston &amp; Spout: Highly polished corrosion resi<br/>Assembly rotates 360 degrees.</li> <li>Flange &amp; Collar: One piece highly polished chu<br/>Valve Assembly: All purpose bellows valve, fal<br/>with stainless steel return spring.</li> <li>Shank: Chrome on brass, secured to collar. Sp<br/>unlocks collar for servicing.</li> <li>Globe &amp; Collar: High impact translucent polyet<br/>Capacity: 16 fl oz</li> <li>U129PCA: Same as U129PC with 6" (152mm)</li> <li>Recommend type soaps without chloric solut<br/>operation.</li> <li>*All vanity soap dispensers are designed to<br/>counter</li> </ul> | ome on brass.through cut out and<br>Connect supply tub<br>Secure globe and o<br>upper assembly to<br>*It is not recommen<br>**For best performa<br>Dispensers should<br>the life dispenser. F<br>sludge buildup.spout.Preventative Mainte<br>Every 30 days with<br>soap. Do not use a | Preventative Maintenance: Each dispenser should be flushed out aprx.<br>Every 30 days with warm water to prevent valve from clogging with old<br>soap. Do not use abrasive cleaners to clean dispenser. |  |
|                                                                                                                                                                                                                                                                                                                                                                                                                                                                                                                                                                                                                                  | Formerly Model #: U129-F                                                                                                                                                                                                                                                              | °C                                                                                                                                                                                                      |  |