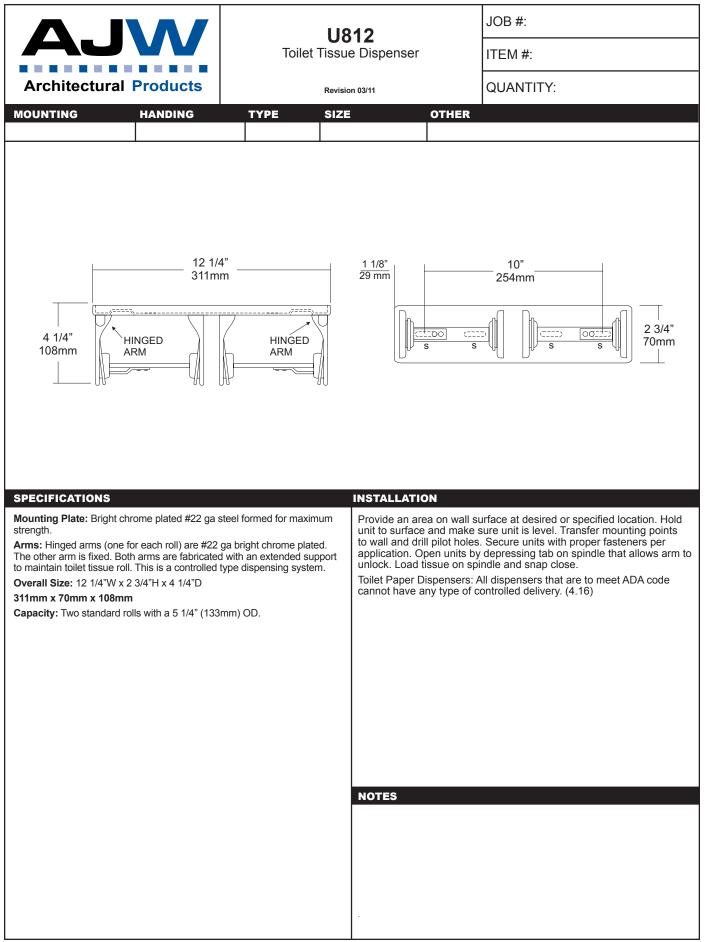

date projectname attn from fax email phone 12/5 greenstone krystal

| AJVA<br>Architectural Products                                                                                                                                                                                                                                                                                                                                                                                                                                                                                                                                                                                                   | <b>U129PC</b><br>Vanity Mounted Soap Dispenser                                                                                                                                                                                                                                        | JOB #:                                                                                                                                                                                                  |  |
|----------------------------------------------------------------------------------------------------------------------------------------------------------------------------------------------------------------------------------------------------------------------------------------------------------------------------------------------------------------------------------------------------------------------------------------------------------------------------------------------------------------------------------------------------------------------------------------------------------------------------------|---------------------------------------------------------------------------------------------------------------------------------------------------------------------------------------------------------------------------------------------------------------------------------------|---------------------------------------------------------------------------------------------------------------------------------------------------------------------------------------------------------|--|
|                                                                                                                                                                                                                                                                                                                                                                                                                                                                                                                                                                                                                                  |                                                                                                                                                                                                                                                                                       | ITEM #:                                                                                                                                                                                                 |  |
|                                                                                                                                                                                                                                                                                                                                                                                                                                                                                                                                                                                                                                  | Revision 07/11                                                                                                                                                                                                                                                                        | QUANTITY:                                                                                                                                                                                               |  |
| MOUNTING HANDING                                                                                                                                                                                                                                                                                                                                                                                                                                                                                                                                                                                                                 | TYPE SIZE OT                                                                                                                                                                                                                                                                          | HER                                                                                                                                                                                                     |  |
|                                                                                                                                                                                                                                                                                                                                                                                                                                                                                                                                                                                                                                  |                                                                                                                                                                                                                                                                                       |                                                                                                                                                                                                         |  |
| 2 1/2<br>64 mm       Varity top<br>or Basin         10°       21 mm         24 mm       57/8"         10°       57/8"         14° mm       3 1/4"         3 1/4"       3 1/4"                                                                                                                                                                                                                                                                                                                                                                                                                                                    |                                                                                                                                                                                                                                                                                       |                                                                                                                                                                                                         |  |
| <ul> <li>Piston &amp; Spout: Highly polished corrosion resi<br/>Assembly rotates 360 degrees.</li> <li>Flange &amp; Collar: One piece highly polished chu<br/>Valve Assembly: All purpose bellows valve, fal<br/>with stainless steel return spring.</li> <li>Shank: Chrome on brass, secured to collar. Sp<br/>unlocks collar for servicing.</li> <li>Globe &amp; Collar: High impact translucent polyet<br/>Capacity: 16 fl oz</li> <li>U129PCA: Same as U129PC with 6" (152mm)</li> <li>Recommend type soaps without chloric solut<br/>operation.</li> <li>*All vanity soap dispensers are designed to<br/>counter</li> </ul> | ome on brass.through cut out and<br>Connect supply tub<br>Secure globe and o<br>upper assembly to<br>*It is not recommen<br>**For best performa<br>Dispensers should<br>the life dispenser. F<br>sludge buildup.spout.Preventative Mainte<br>Every 30 days with<br>soap. Do not use a | Preventative Maintenance: Each dispenser should be flushed out aprx.<br>Every 30 days with warm water to prevent valve from clogging with old<br>soap. Do not use abrasive cleaners to clean dispenser. |  |
|                                                                                                                                                                                                                                                                                                                                                                                                                                                                                                                                                                                                                                  | Formerly Model #: U129-F                                                                                                                                                                                                                                                              | °C                                                                                                                                                                                                      |  |