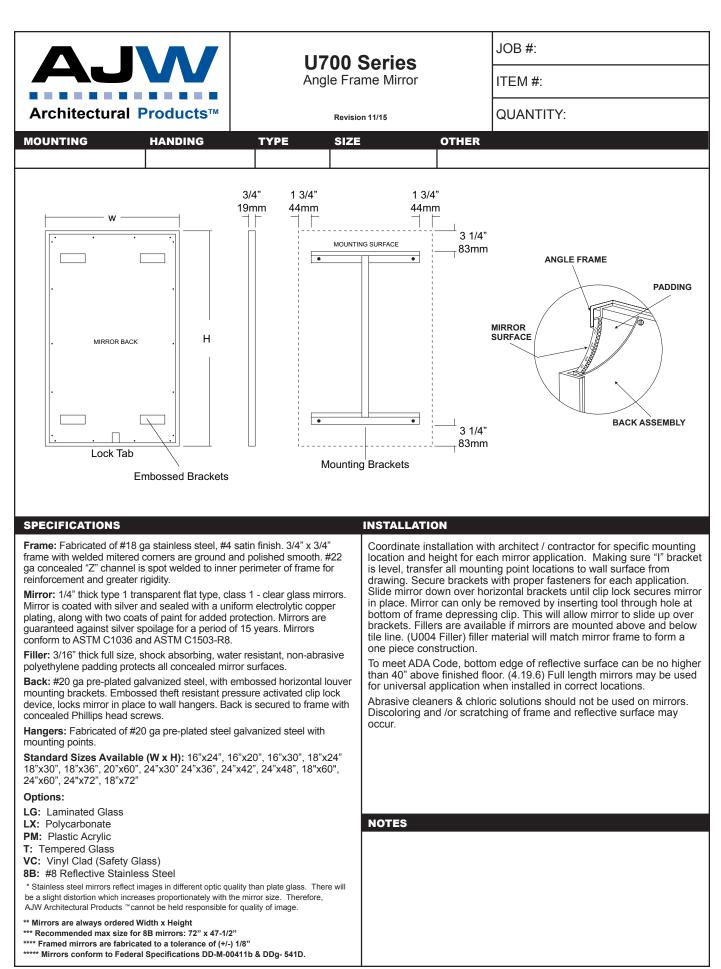

date projectname attn from fax email phone 4/24/2019 Brownfield Sports Complex PM

|                                                                                                                                                                                                                                                                                                                                                                                    | <b>U450-21</b><br>Surface Mounted Waste Receptacle<br>Revision 03/11 |                      | JOB                                     | JOB #:                                                                                                                 |  |
|------------------------------------------------------------------------------------------------------------------------------------------------------------------------------------------------------------------------------------------------------------------------------------------------------------------------------------------------------------------------------------|----------------------------------------------------------------------|----------------------|-----------------------------------------|------------------------------------------------------------------------------------------------------------------------|--|
| AJVV                                                                                                                                                                                                                                                                                                                                                                               |                                                                      |                      |                                         | ITEM #:                                                                                                                |  |
| Architectural Products                                                                                                                                                                                                                                                                                                                                                             |                                                                      |                      | QUA                                     | QUANTITY:                                                                                                              |  |
| MOUNTING HANDING                                                                                                                                                                                                                                                                                                                                                                   | TYPE SIZE                                                            | от                   | HER                                     |                                                                                                                        |  |
|                                                                                                                                                                                                                                                                                                                                                                                    |                                                                      | 58                   | -<br>23"<br>9mm<br>-                    | 12"<br>304mm<br>30. (762 mm)<br>MOUNTING HEIGHT                                                                        |  |
| SPECIFICATIONS<br>Waste: Fabricated of #22 ga stainless steel with<br>exposed surfaces. All leading edges are hemme<br>prevent injury.<br>Back: Fabricated of stainless steel formed for ri<br>cabinet body.<br>Overall Size: 15 1/4"W x 23"H x 12"D<br>387mm x 584mm x 305mm<br>Waste Capacity: 21 gallons (2.8 cu ft)<br>Options:<br>-CV: Covered Waste<br>-VL2: 25 gallon liner | n a #4 satin finish on all<br>ed and have a radius to                | unit to wall surface | e, making sure<br>ples. Using pro<br>p. | at desired or specified location. Hold<br>unit is level and transfer mounting<br>per fasteners per application, secure |  |