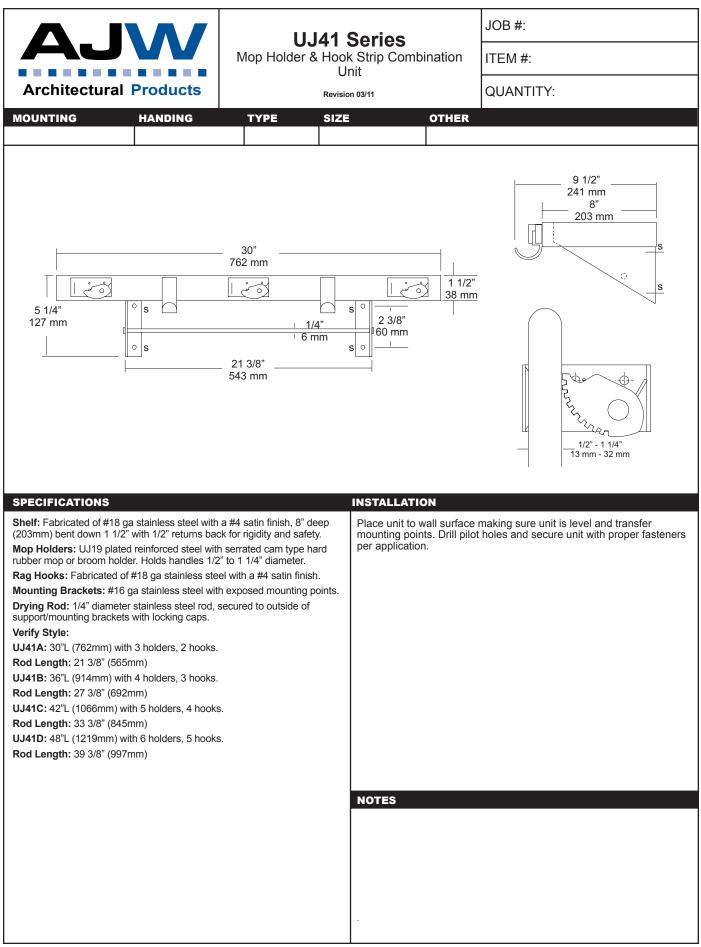

date projectname attn from fax email phone 4/24/2019 Brownfield Sports Complex PM

|                                                                                                                                                                                                                                                                                                                                                                                    | <b>U450-21</b><br>Surface Mounted Waste Receptacle<br>Revision 03/11 |                      | JOB                                     | JOB #:                                                                                                                 |  |
|------------------------------------------------------------------------------------------------------------------------------------------------------------------------------------------------------------------------------------------------------------------------------------------------------------------------------------------------------------------------------------|----------------------------------------------------------------------|----------------------|-----------------------------------------|------------------------------------------------------------------------------------------------------------------------|--|
| AJVV                                                                                                                                                                                                                                                                                                                                                                               |                                                                      |                      |                                         | ITEM #:                                                                                                                |  |
| Architectural Products                                                                                                                                                                                                                                                                                                                                                             |                                                                      |                      | QUA                                     | QUANTITY:                                                                                                              |  |
| MOUNTING HANDING                                                                                                                                                                                                                                                                                                                                                                   | TYPE SIZE                                                            | от                   | HER                                     |                                                                                                                        |  |
|                                                                                                                                                                                                                                                                                                                                                                                    |                                                                      | 58                   | -<br>23"<br>9mm<br>-                    | 12"<br>304mm<br>30. (762 mm)<br>MOUNTING HEIGHT                                                                        |  |
| SPECIFICATIONS<br>Waste: Fabricated of #22 ga stainless steel with<br>exposed surfaces. All leading edges are hemme<br>prevent injury.<br>Back: Fabricated of stainless steel formed for ri<br>cabinet body.<br>Overall Size: 15 1/4"W x 23"H x 12"D<br>387mm x 584mm x 305mm<br>Waste Capacity: 21 gallons (2.8 cu ft)<br>Options:<br>-CV: Covered Waste<br>-VL2: 25 gallon liner | n a #4 satin finish on all<br>ed and have a radius to                | unit to wall surface | e, making sure<br>ples. Using pro<br>p. | at desired or specified location. Hold<br>unit is level and transfer mounting<br>per fasteners per application, secure |  |