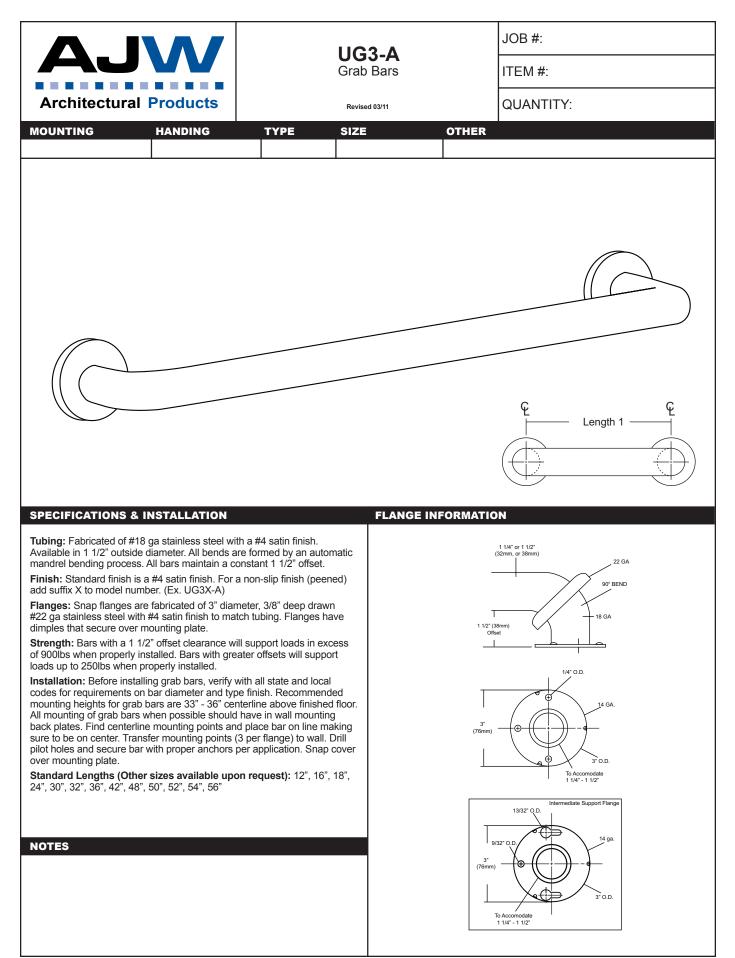

date projectname attn from fax email phone 4/24/2019 Brownfield Sports Complex PM

|                                                                                                                                                                                                                                                                                                                                                                                    | <b>U450-21</b><br>Surface Mounted Waste Receptacle<br>Revision 03/11 |                      | JOB                                     | JOB #:                                                                                                                 |  |
|------------------------------------------------------------------------------------------------------------------------------------------------------------------------------------------------------------------------------------------------------------------------------------------------------------------------------------------------------------------------------------|----------------------------------------------------------------------|----------------------|-----------------------------------------|------------------------------------------------------------------------------------------------------------------------|--|
| AJVV                                                                                                                                                                                                                                                                                                                                                                               |                                                                      |                      |                                         | ITEM #:                                                                                                                |  |
| Architectural Products                                                                                                                                                                                                                                                                                                                                                             |                                                                      |                      | QUA                                     | QUANTITY:                                                                                                              |  |
| MOUNTING HANDING                                                                                                                                                                                                                                                                                                                                                                   | TYPE SIZE                                                            | от                   | HER                                     |                                                                                                                        |  |
|                                                                                                                                                                                                                                                                                                                                                                                    |                                                                      | 58                   | -<br>23"<br>9mm<br>-                    | 12"<br>304mm<br>30. (762 mm)<br>MOUNTING HEIGHT                                                                        |  |
| SPECIFICATIONS<br>Waste: Fabricated of #22 ga stainless steel with<br>exposed surfaces. All leading edges are hemme<br>prevent injury.<br>Back: Fabricated of stainless steel formed for ri<br>cabinet body.<br>Overall Size: 15 1/4"W x 23"H x 12"D<br>387mm x 584mm x 305mm<br>Waste Capacity: 21 gallons (2.8 cu ft)<br>Options:<br>-CV: Covered Waste<br>-VL2: 25 gallon liner | n a #4 satin finish on all<br>ed and have a radius to                | unit to wall surface | e, making sure<br>ples. Using pro<br>p. | at desired or specified location. Hold<br>unit is level and transfer mounting<br>per fasteners per application, secure |  |