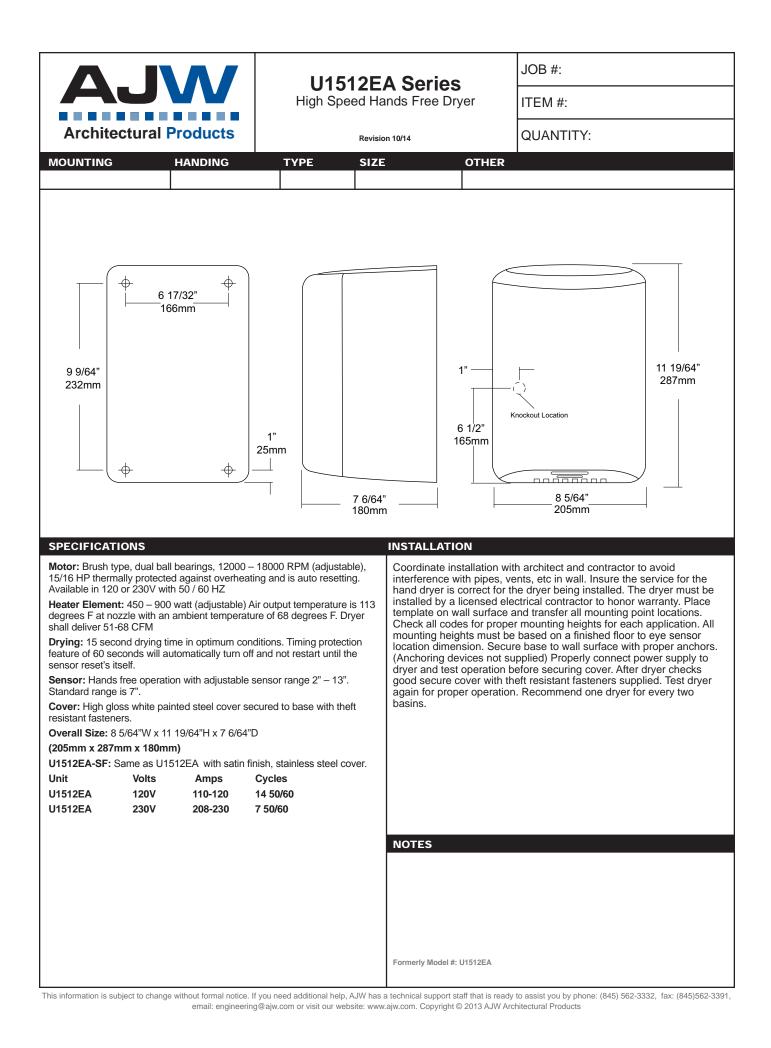

date projectname attn from fax email phone 4/24/2019 Brownfield Sports Complex PM

|                                                                                                                                                                                                                                                                                                                                                                                    | <b>U450-21</b><br>Surface Mounted Waste Receptacle<br>Revision 03/11 |                      | JOB                                     | JOB #:                                                                                                                 |  |
|------------------------------------------------------------------------------------------------------------------------------------------------------------------------------------------------------------------------------------------------------------------------------------------------------------------------------------------------------------------------------------|----------------------------------------------------------------------|----------------------|-----------------------------------------|------------------------------------------------------------------------------------------------------------------------|--|
| AJVV                                                                                                                                                                                                                                                                                                                                                                               |                                                                      |                      |                                         | ITEM #:                                                                                                                |  |
| Architectural Products                                                                                                                                                                                                                                                                                                                                                             |                                                                      |                      | QUA                                     | QUANTITY:                                                                                                              |  |
| MOUNTING HANDING                                                                                                                                                                                                                                                                                                                                                                   | TYPE SIZE                                                            | от                   | HER                                     |                                                                                                                        |  |
|                                                                                                                                                                                                                                                                                                                                                                                    |                                                                      | 58                   | -<br>23"<br>9mm<br>-                    | 12"<br>304mm<br>30. (762 mm)<br>MOUNTING HEIGHT                                                                        |  |
| SPECIFICATIONS<br>Waste: Fabricated of #22 ga stainless steel with<br>exposed surfaces. All leading edges are hemme<br>prevent injury.<br>Back: Fabricated of stainless steel formed for ri<br>cabinet body.<br>Overall Size: 15 1/4"W x 23"H x 12"D<br>387mm x 584mm x 305mm<br>Waste Capacity: 21 gallons (2.8 cu ft)<br>Options:<br>-CV: Covered Waste<br>-VL2: 25 gallon liner | n a #4 satin finish on all<br>ed and have a radius to                | unit to wall surface | e, making sure<br>ples. Using pro<br>p. | at desired or specified location. Hold<br>unit is level and transfer mounting<br>per fasteners per application, secure |  |