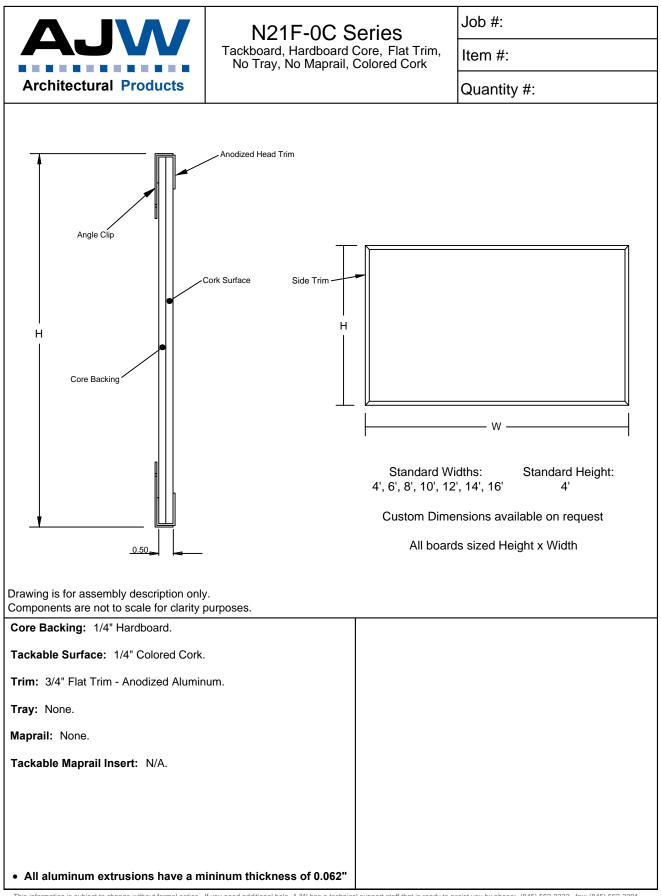

date projectname attn from fax email phone 06/28/2017 WINDSOR FORREST CTAE EMILY DONCO, INC.



This information is subject to change without formal notice. If you need additional help, AJW has a technical support staff that is ready to assist you by phone: (845) 562-3332, fax: (845) 562-3391, email: engineering@ajw.com or visit our website: www.ajw.com Copyright © 2013 AJW Architectural Products



This information is subject to change without formal notice. If you need additional help, AJW has a technical support staff that is ready to assist you by phone: (845) 562-3332, fax: (845) 562-3391, email: engineering@ajw.com or visit our website: www.ajw.com Copyright © 2013 AJW Architectural Products