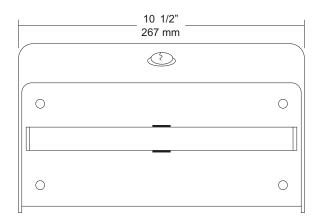

#### NOTES

Toilet Tissue Dispenser

| JOB #:    |
|-----------|
| ITEM #:   |
| QUANTITY: |

Revision 03/11

| MOUNTING | HANDING | TYPE | SIZE | OTHER |
|----------|---------|------|------|-------|
|          |         |      |      |       |

#### SPECIFICATIONS

**Hood:** Fabricated of #18 gauge stainless steel with a #4 satin finish on all exposed surfaces. Radius corners and leading edges are deburred. Keyed hood provides a theft resistant dispenser. Rolls cannot be removed without opening dispenser.

Back Plate: Fabricated of #22 gauge stainless steel.

**Roller:** Stainless steel roller is welded to a stainless steel post that has a capped end to prevent damage to roll.

**Locks:** commercial quality pin tumbler lock keyed like all other AJW accessories.

Overall Size: 10 1/2"W x 6 3/8"H x 4 1/4"D

267mm x 161mm x 108mm

Capacity: Two standard rolls with a 5 1/4" (133mm) OD.

Options:

**-TK:** Keyless twist lock.