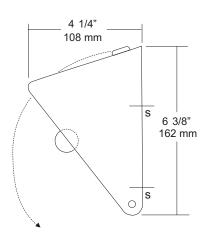

#### NOTES

Toilet Tissue Dispenser

| JOB #:    |
|-----------|
| ITEM #:   |
| QUANTITY: |

Revision 03/11

| MOUNTING | HANDING | TYPE | SIZE | OTHER |
|----------|---------|------|------|-------|
|          |         |      |      |       |

#### SPECIFICATIONS

**Hood:** Fabricated of #18 gauge stainless steel with a #4 satin finish on all exposed surfaces. Radius corners and leading edges are deburred. Keyed hood provides a theft resistant dispenser. Rolls cannot be removed without opening dispenser.

Back Plate: Fabricated of #22 gauge stainless steel.

**Roller:** Stainless steel roller is welded to a stainless steel post that has a capped end to prevent damage to roll.

**Locks:** commercial quality pin tumbler lock keyed like all other AJW accessories.

Overall Size: 10 1/2"W x 6 3/8"H x 4 1/4"D

267mm x 161mm x 108mm

Capacity: Two standard rolls with a 5 1/4" (133mm) OD.

Options:

**-TK:** Keyless twist lock.