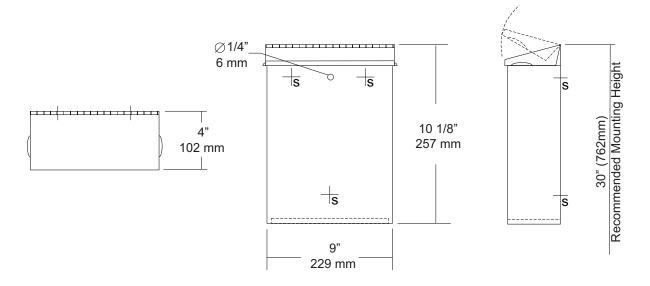

#### NOTES

1

Surface Mounted Sanitary Napkin Disposal

| JOB #:    |
|-----------|
| ITEM #:   |
| QUANTITY: |

Revision 1/14

| MOUNTING | HANDING | TYPE | SIZE | OTHER |
|----------|---------|------|------|-------|
|          |         |      |      |       |

#### SPECIFICATIONS

**Cabinet Body:** Fabricated of #22 ga stainless steel with #4 satin finish. Seamless construction with radius and hemmed edges.

**Cabinet Back:** Stainless steel welded to cabinet body with key hole mounting points.

**Cover:** Fabricated of #22 ga stainless steel #4 satin finish with embossed handles on each side and sloped top.

Hinge: Heavy duty, full length, stainless steel piano type hinge.

Overall Size: 9"W x 10 1/8"H x 4"D 229mm x 257mm x 102mm Capacity: 1.6 gallons (.2 cu ft)

NDL-13-50: Waxed disposable liners. (50 per Case)

### INSTALLATION

Provide an area at desired or specified location. Place unit on surface and transfer mounting points. Drill pilot holes and secure with proper fasteners. Install waxed liner.