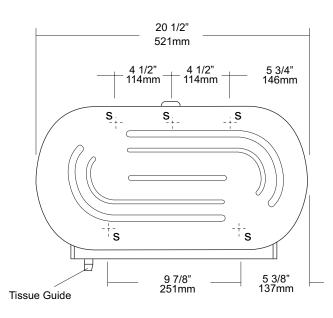

# **U834**

Jumbo Roll Toilet Tissue Dispenser

| JOB #:    |
|-----------|
| ITEM #:   |
| QUANTITY: |

Revision 03/11

| MOUNTING | HANDING | TYPE | SIZE | OTHER |
|----------|---------|------|------|-------|
|          |         |      |      |       |

#### SPECIFICATIONS

**Body:** Fabricated of #20 ga stainless steel with a #4 satin finish with a smooth radius silhouette,

**Cabinet Door:** Drawn one piece construction, fabricated of #18 gauge stainless steel finished and grain to match cabinet body, Door is secured to body by means of oversized heavy duty rivets,

Tissue Guide: Spring loaded ABS guide,

**Spindles:** Unit will hold two 9" diameter rolls with a core diameter of 1 3/8" - 3 1/4" (Non-control delivery) by removing the outer spindle,

Locks: Commercial quality, pin tumbler lock.

**Overall Size:** 20 1/2"W x 12 1/4"H x 5 7/8"D

521mm x 311mm x 149mm

Capacity: Two 9" OD (229mm) jumbo tissue rolls