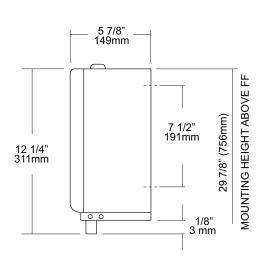

# **U834**

Jumbo Roll Toilet Tissue Dispenser

| JOB #:    |
|-----------|
| ITEM #:   |
| QUANTITY: |

Revision 03/11

| MOUNTING | HANDING | TYPE | SIZE | OTHER |
|----------|---------|------|------|-------|
|          |         |      |      |       |

#### SPECIFICATIONS

**Body:** Fabricated of #20 ga stainless steel with a #4 satin finish with a smooth radius silhouette,

**Cabinet Door:** Drawn one piece construction, fabricated of #18 gauge stainless steel finished and grain to match cabinet body, Door is secured to body by means of oversized heavy duty rivets,

Tissue Guide: Spring loaded ABS guide,

**Spindles:** Unit will hold two 9" diameter rolls with a core diameter of 1 3/8" - 3 1/4" (Non-control delivery) by removing the outer spindle,

Locks: Commercial quality, pin tumbler lock.

**Overall Size:** 20 1/2"W x 12 1/4"H x 5 7/8"D

521mm x 311mm x 149mm

Capacity: Two 9" OD (229mm) jumbo tissue rolls