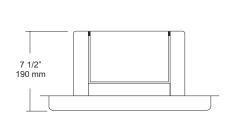

**Overall Size:** 18"W x 7 1/2"H x 18"D **457mm x 191mm x 457mm** 

Swing top will rest on top of the rubber wall bumpers on the U470-36 free standing waste receptacles.