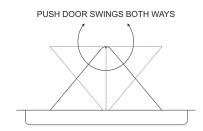

## SPECIFICATIONS INSTALLATION

**Swing Top:** Fabricated of #20 gauge stainless steel with a #4 satin finish fully welded construction. Door swings freely in both directions. All edges are hemmed to prevent injury. Unit will fit U470-36 free standing waste.