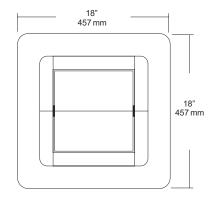

**Overall Size:** 18"W x 7 1/2"H x 18"D **457mm x 191mm x 457mm** 

Swing top will rest on top of the rubber wall bumpers on the U470-36 free standing waste receptacles.