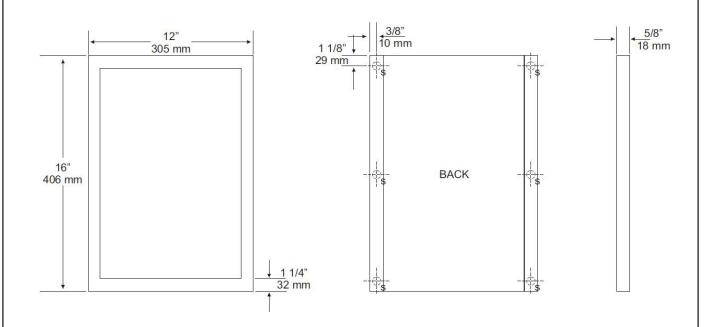

## US7128B SECURITY MIRROR

| Job #:    |  |
|-----------|--|
| Item #:   |  |
| Quantity: |  |

Frame: Fabricated of type 304 #14 gauge stainless steel with a #4 satin finish. (1 1/4" x 5/8") Welded construction with polished edges without miters.

Mirror: Type 430 bright polished stainless steel.

Back: Stainless back pan with weld nuts to receive 1/4-20 threaded

studs. (6)

\*Threaded studs are not provided by manufacturer. US7128B: Security Rear Mounted Angle Frame Mirror.

Overall Size: 16"W x 24"H

406mm x 610mm

Overall Size: 12"W x 16"H

305mm x 405mm

Standard size is 12"W x 16"H. Other sizes are available on request.

Unit Sizes (W x H) Qty \_\_\_\_ x \_\_\_ x \_\_\_\_

Coordinate mirror installation with architect and contractor to avoid pipes, vents, wires, etc.... in wall. Unit is anchored through wall or partition using six (6) on standard sizes. 1/4"-20 threaded rods, washers and nuts (Not supplied) to the threaded weld nuts on frame. Rod length must extend far enough through back of wall to secure nut and washer. Secure mirror with proper fasteners per application. Fasteners are not supplied by manufacturer.

\*Note: The center weld nut on the flange will always be the center dimension of the height, standard or special size mirrors

**NOTES**