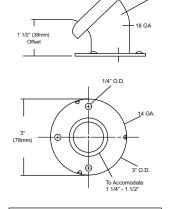

### FLANGE INFORMATION

**Tubing:** Fabricated of #18 ga stainless steel with a #4 satin finish. Available in 1 1/2" outside diameter. All bends are formed by an automatic mandrel bending process. All bars maintain a constant 1 1/2" offset.

**Finish:** Standard finish is a #4 satin finish. For a non-slip finish (peened) add suffix X to model number. (Ex. UG3X-L)

**Flanges:** Snap flanges are fabricated of 3" diameter, 3/8" deep drawn #22 ga stainless steel with #4 satin finish to match tubing. Flanges have dimples that secure over mounting plate.

# 9/32" O.D. 14 ga. 3" (76mm) 3" O.D.

13/32" O.D.