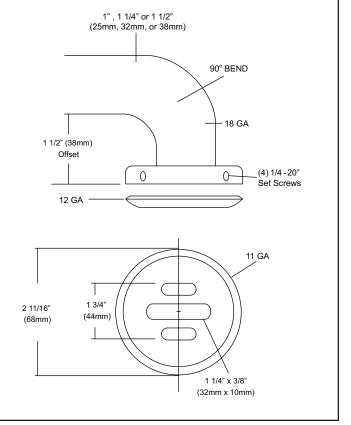

## **SPECIFICATIONS & INSTALLATION**

**Tubing:** Fabricated of #18 ga stainless steel with a #4 satin finish. Available in 1 1/2" outside diameter. All bends are formed by an automatic mandrel bending process. All bars maintain a constant 1 1/2" offset.

**Finish:** Standard finish is a #4 satin finish. For a non-slip finish (peened) add suffix X to model number. (Ex. UG30X-L)

**Flange:** Flanges are fabricated of 3" diameter, 1/2" drawn #11 ga stainless steel with #4 satin finish to match tubing. Flanges are heliarc welded to bar to form a one piece construction. Each flange is secured to concealed mounting plate with four (4) 1/4"-20 stainless steel tamper resistant set screws

## FLANGE INFORMATION