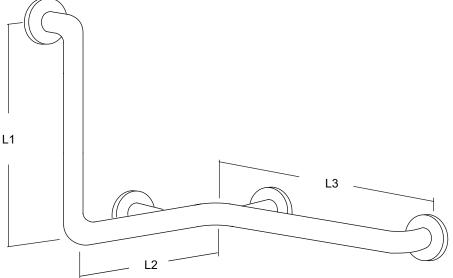

(Left Hand Shown)

Standard Lengths (Other sizes available upon request): 40" x 20" x 40" **Note:** Handing must be specified when ordering L-style bars.