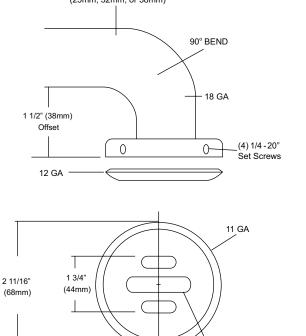

Standard Lengths (Other sizes available upon request): 33" x 30" x 28"

1 1/4" x 3/8" (32mm x 10mm)

This information is subject to change without formal notice. If you need additional help, AJW has a technical support staff that is ready to assist you by phone: (845) 562-3332, fax: (845)562-3391, email: engineering@ajw.com or visit our website: www.ajw.com. Copyright © 2013 AJW Architectural Products