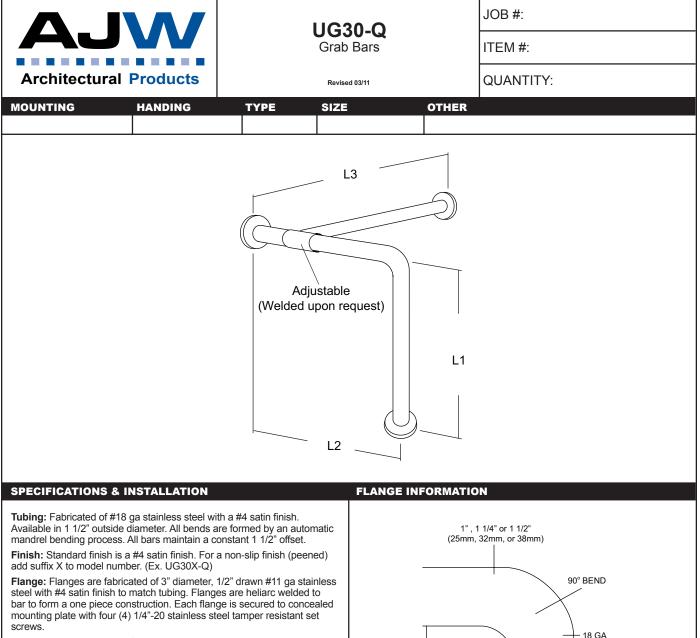

**Strength:** Bars with a 1 1/2" offset clearance will support loads in excess of 900lbs when properly installed. Bars with greater offsets will support loads up to 250lbs when properly installed.

**Installation:** Before installing grab bars, verify with all state and local codes for requirements on bar diameter and type finish. Recommended mounting heights for grab bars are 33" - 36" centerline above finished floor. All mounting of grab bars when possible should have in wall mounting back plates. Secure mounting plate to wall surface at specified location with proper anchors (snugly) until proper centerline dimension is achieved. Place bar over plates and secure with supplied set screws. (4 per flange).

Standard Lengths (Other sizes available upon request): 33" x 30" x 28"

1 1/4" x 3/8" (32mm x 10mm)

This information is subject to change without formal notice. If you need additional help, AJW has a technical support staff that is ready to assist you by phone: (845) 562-3332, fax: (845)562-3391, email: engineering@ajw.com or visit our website: www.ajw.com. Copyright © 2013 AJW Architectural Products