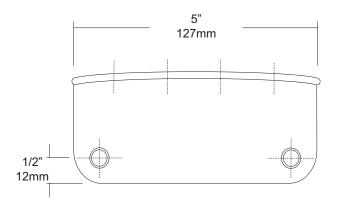

Mounting: Two (2) exposed countersunk mounting points.

Overall Size: 5"W x 2 1/4"H x 2 13/16"D

127mm x 57mm x 68mm

Transfer mounting point locations to wall surface and drill holes to except welded studs and rod. Determine the wall thickness to install threaded securing rod. Cut rod to desired length and secure to back side of wall with back plate. Nuts and washers are not supplied.