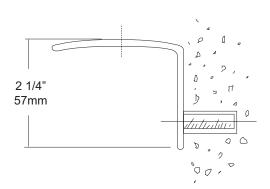

Mounting: Two (2) exposed countersunk mounting points.

Overall Size: 5"W x 2 1/4"H x 2 13/16"D

127mm x 57mm x 68mm

Transfer mounting point locations to wall surface and drill holes to except welded studs and rod. Determine the wall thickness to install threaded securing rod. Cut rod to desired length and secure to back side of wall with back plate. Nuts and washers are not supplied.