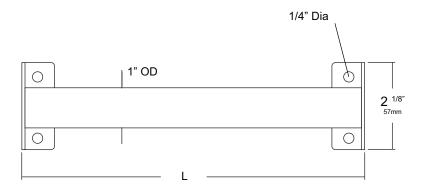

## SPECIFICATIONS

**Tubing:** Fabricated of #18 gauge stainless steel with a #4 satin finish. Outside diameter of bar is 1" (25mm) and is heliarc welded to mounting brackets.

**Mounting Brackets:** Fabricated of #11 gauge stainless steel with a #4 satin finish to match bar. Each bracket has two exposed mounting points (3/16" OD) for securing to wall surface.

Note: Fasteners are not supplied with unit.

Overall Size: 2"H x 3"D 51mm x 76mm

Standard Lengths Available: 18", 24", 30"