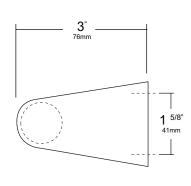

Note: Fasteners are not supplied with unit.

Overall Size: 2"H x 3"D 51mm x 76mm

Standard Lengths Available: 18", 24", 30"