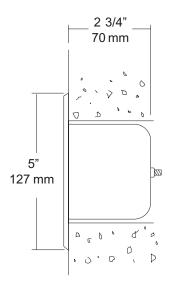

**Overall Size:** 7"W x 5"H x 2 3/4"D **178mm x 127mm x 70mm** 

Wall Opening: 5 7/8"W x 3 7/8"H x 2 3/4"D

149mm x 98mm x 70mm

## INSTALLATION

Coordinate installation with contractor and architect to avoid interference with pipes, vents, etc. In wall. Provide a rough wall opening 5 7/8"W x 3 7/8"H x 2 3/4"D. Measure the wall depth and cut the rods to required length. Insert rods though back plate and secure with washers and nuts. (Washers and nuts not included)