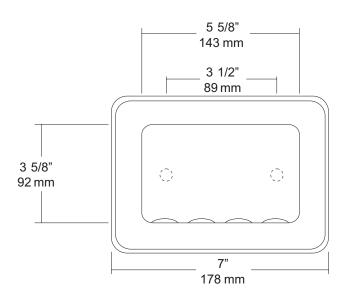

## SPECIFICATIONS

Soap Dish: Fabricated of #16 gauge stainless steel with a #4 satin finish on all exposed surfaces. Unit is drawn one-piece seamless construction. Outer edge of holder is beveled to provide a snug fit against wall surface. Back of unit has welded anchor nuts to receive threaded securing rods. Bottom of soap dish (internal) has raised areas to allow air flow to prevent soap from sticking to holder.

**Overall Size:** 7"W x 5"H x 2 3/4"D **178mm x 127mm x 70mm** 

Wall Opening: 5 7/8"W x 3 7/8"H x 2 3/4"D

149mm x 98mm x 70mm