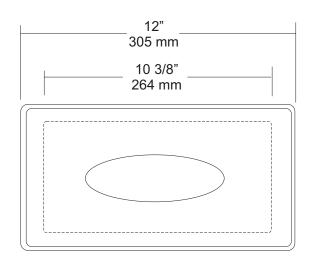

Wall Housing: One piece construction pre-plated steel.

Overall Size: 12"W x 6 1/4"H

305mm x 152mm

Wall Opening: 10 3/4"W x 5 1/4"H

273mm x 133mm

**UX196-BF:** Same as UX196-SF with bright finish.