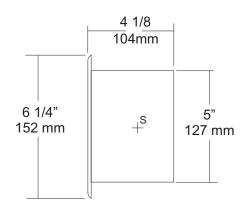

Wall Housing: One piece construction pre-plated steel.

Overall Size: 12"W x 6 1/4"H

305mm x 152mm

Wall Opening: 10 3/4"W x 5 1/4"H

273mm x 133mm

**UX196-BF:** Same as UX196-SF with bright finish.