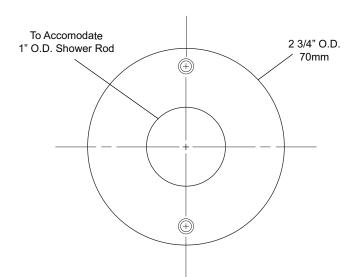

## **SPECIFICATIONS** INSTALLATION

Exposed Cover: Fabricated of #22 gauge stainless steel with a #4 satin finish. Cover has 2 (2) exposed mounting points.

Shower Rod: Fabricated of 18 gauge stainless steel with a #4 satin finish. UX1: 1" outside diameter