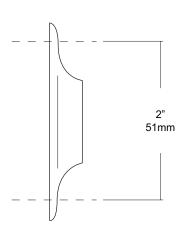

## **SPECIFICATIONS** INSTALLATION

Exposed Cover: Fabricated of #22 gauge stainless steel with a #4 satin finish. Cover has 2 (2) exposed mounting points.

Shower Rod: Fabricated of 18 gauge stainless steel with a #4 satin finish. UX1: 1" outside diameter