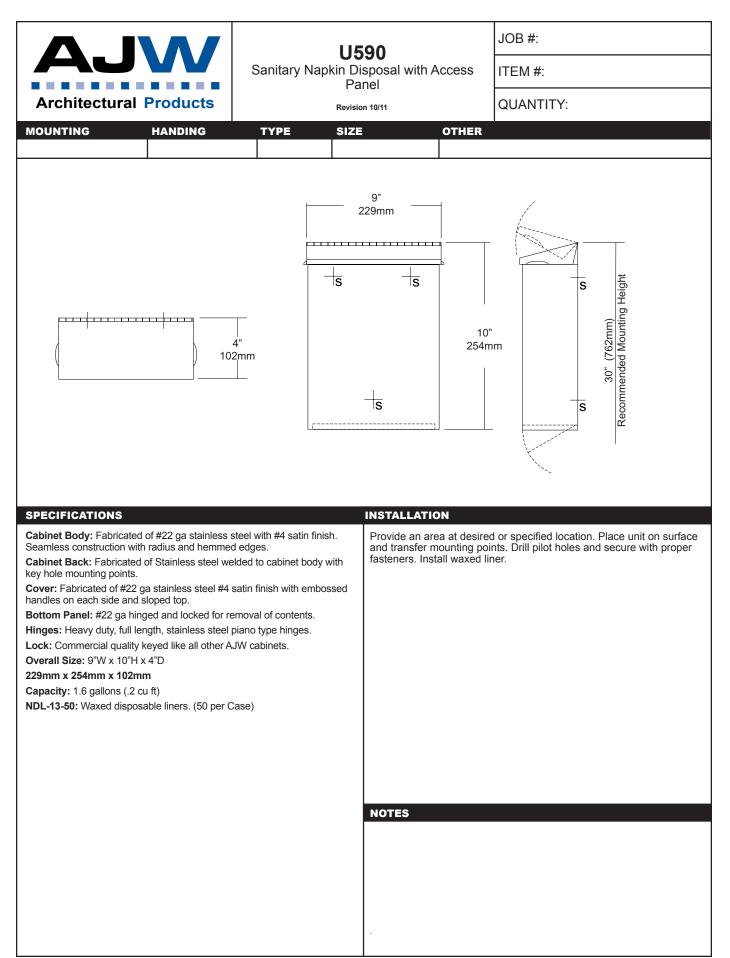

<br>9mm                         | 12"<br>304mm<br>30. (762 mm)<br>30" (762 mm)<br>MOUNTING HEIGHT                                                        |  |  |
| SPECIFICATIONS<br>Waste: Fabricated of #22 ga stainless steel with<br>exposed surfaces. All leading edges are hemme<br>prevent injury.<br>Back: Fabricated of stainless steel formed for ri<br>cabinet body.<br>Overall Size: 15 1/4"W x 23"H x 12"D<br>387mm x 584mm x 305mm<br>Waste Capacity: 21 gallons (2.8 cu ft)<br>Options:<br>-CV: Covered Waste<br>-VL2: 25 gallon liner | n a #4 satin finish on all<br>ed and have a radius to                | unit to wall surface | e, making sure<br>ples. Using pro<br>p. | at desired or specified location. Hold<br>unit is level and transfer mounting<br>per fasteners per application, secure |  |  |