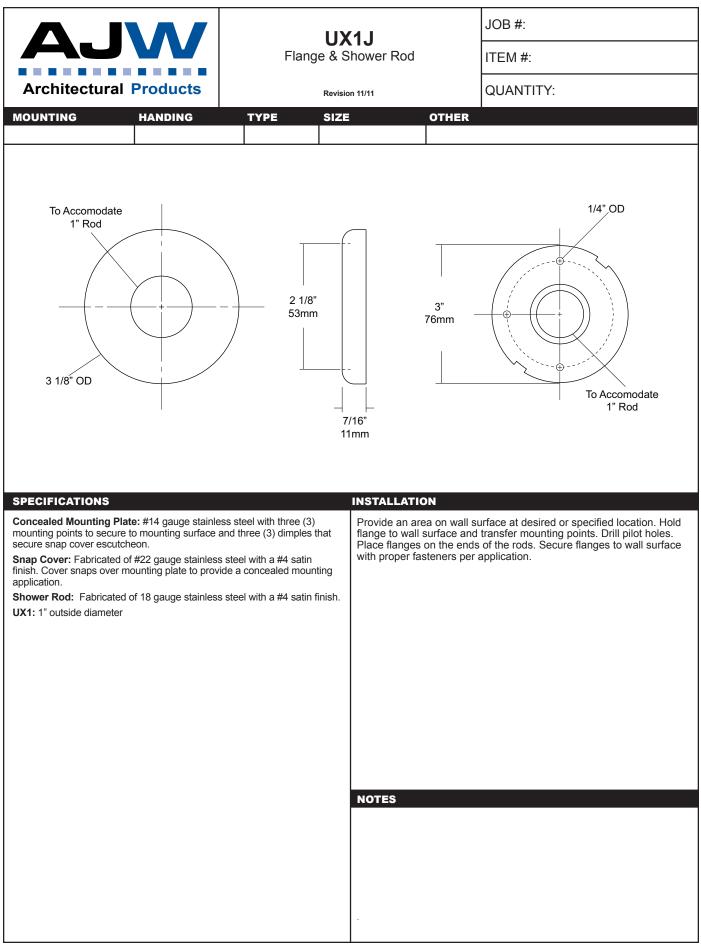

r>9mm                         | 12"<br>304mm<br>30. (762 mm)<br>30" (762 mm)<br>MOUNTING HEIGHT                                                        |  |  |
| SPECIFICATIONS<br>Waste: Fabricated of #22 ga stainless steel with<br>exposed surfaces. All leading edges are hemme<br>prevent injury.<br>Back: Fabricated of stainless steel formed for ri<br>cabinet body.<br>Overall Size: 15 1/4"W x 23"H x 12"D<br>387mm x 584mm x 305mm<br>Waste Capacity: 21 gallons (2.8 cu ft)<br>Options:<br>-CV: Covered Waste<br>-VL2: 25 gallon liner | n a #4 satin finish on all<br>ed and have a radius to                | unit to wall surface | e, making sure<br>ples. Using pro<br>p. | at desired or specified location. Hold<br>unit is level and transfer mounting<br>per fasteners per application, secure |  |  |