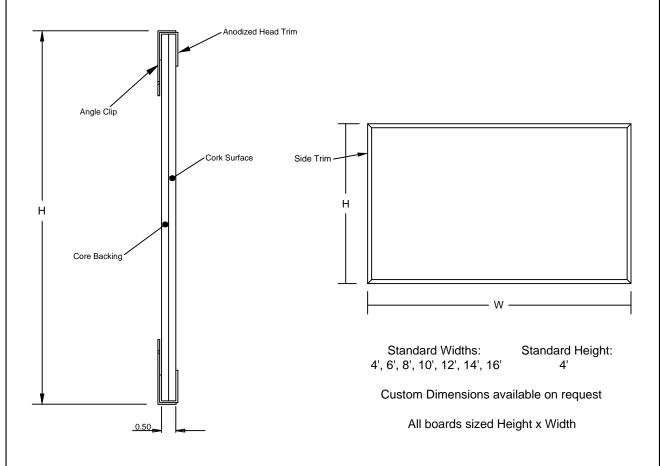

N21F-ON Series
Tackboard, Hardboard Core, Flat Trim,
No Tray, No Maprail, Natural Cork

| Job #:      |  |
|-------------|--|
| Item #:     |  |
| Quantity #: |  |

Drawing is for assembly description only. Components are not to scale for clarity purposes.

Core Backing: 1/4" Hardboard.

Tackable Surface: 1/4" Natural Cork.

Trim: 3/4" Flat Trim - Anodized Aluminum.

Tray: None.

Maprail: None.

Tackable Maprail Insert: N/A.

All aluminum extrusions have a mininum thickness of 0.062"