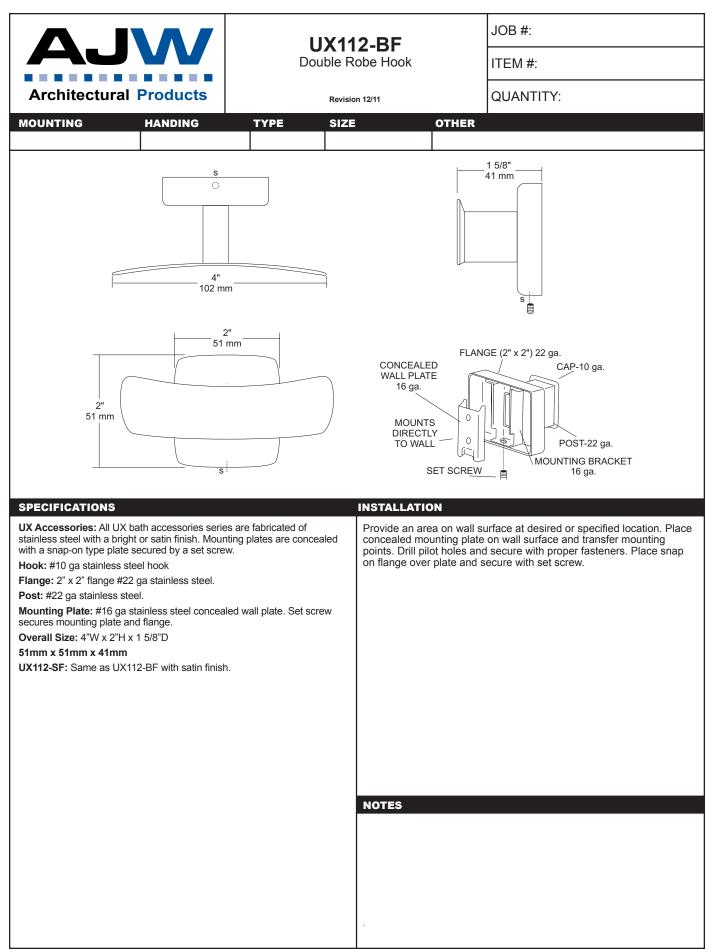

an 1 1/2" away from wall. (Same as grab bar) Transfer mounting points to wall surface and drill pilot holes. Secure seat to surface with proper fasteners for each application. Snugly secure seat to surface and check seat to be level. If seat is level raise and lower seat to check path of travel. Finish securing seat after checking seat for proper operation. When properly mounted seat will support up to 500 lbs and will conform with ADA Code 4.21.3 and 4.26.3, To change handing, remove carriage bolts, switch square length tubing to opposite side and flip deck to change handing and secure with carriage bolts to framing.

Note: This shower seat is not intended to be installed in applications that have shower bases with rounded corners. AJW recommends the U928 for such applications.

NOTES





| AJW                                                                                                                                                                                                 | UX169<br>Shower Curtain Hooks                      | JOB #:                                                                              |  |  |
|-----------------------------------------------------------------------------------------------------------------------------------------------------------------------------------------------------|----------------------------------------------------|-------------------------------------------------------------------------------------|--|--|
|