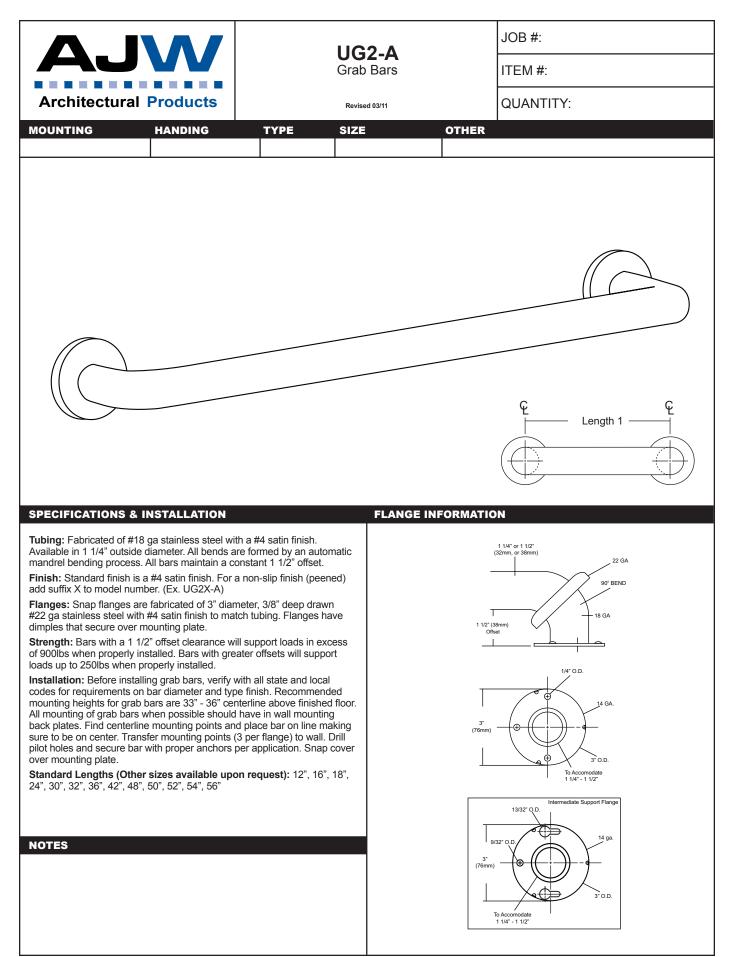

Tubing: Fabricated of #18 ga stainless steel with #4 satin finish.

Main Frame: 1 1/4" diameter square tubing with capped ends.

Flanges: #18 gauge stainless steel with exposed mounting points. Under slung supports have a 11/4" OD