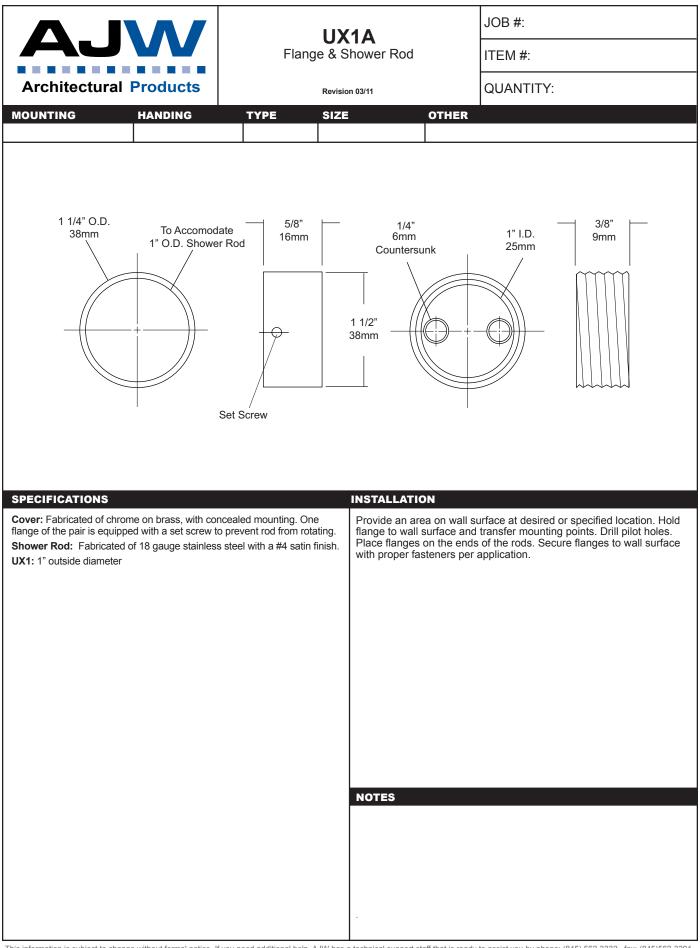

|                                                    |                                                                                     |  |  |
| Unit is constructed of stainless steel. Ring sna<br>rod to support curtain. Spacing of hooks is eve<br>installed on both 1" & 1 1/4" diameter rods.<br>Overall Size: 1 3/8"W x 2 7/8<br>34mm x 73mm | ps around the shower<br>ary 6" and can be<br>NOTES | rrough curtain eyelet. Slide rings onto curtain rod. Hook<br>late 1" & 1 1/4" rods. |  |  |

This information is subject to change without formal notice. If you need additional help, AJW has a technical support staff that is ready to assist you by phone: (845) 562-3332, fax: (845)562-3391, email: engineering@ajw.com or visit our website: www.ajw.com. Copyright © 2013 AJW Architectural Products



| AJW                                                                                                                                                                                                                                                                     |                                                                            | JOB #:                                                                                                                                                                                      |
|----------------------------------------------------------------------------------------------------------------------------------------------------------------------------------------------------------------------------------------------------------------------