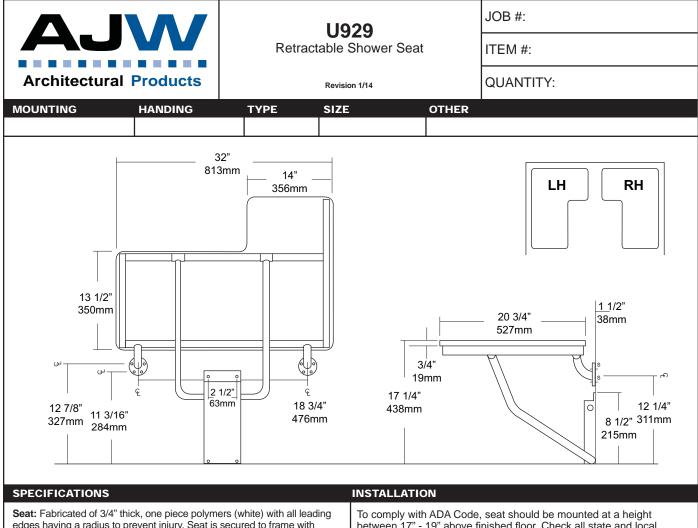

date projectname attn from fax email phone 5/14/18 Lakeside S.A.N.E. Karl Rosenbaum Paul Nykiel

edges having a radius to prevent injury. Seat is secured to frame with carriage bolts and acorn nuts. Seat is reversible and handing is not required

Tubing: Fabricated of #18 ga stainless steel with #4 satin finish.

Main Frame: 1 1/4" diameter square tubing with capped ends.

Flanges: #18 gauge stainless steel with exposed mounting points. Under slung supports have a 11/4" OD

**Supports:** #18 ga stainless steel 1 1/4" dia diagonal stainless steel support guides for raising and lowering of seat.

**Mounting Bracket:** #18 gauge stainless steel "hat" style bracket with four (4) mounting points. Bracket acts as a guide for raising and lowering of seat. For maximum support, bracket is mounted resting on floor absorbing load transfer. Seat will remain in an upright position when not in use by means of a spring clip. Seat has been tested to maintain a 500 lb static load.

Overall Size: 32"W x 20 3/4""D (seating area)

813mm x 514mm

\*Wall to floor mounting design provides equal distribution of weight to ensure safe operation.

To comply with ADA Code, seat should be mounted at a height between 17" - 19" above finished floor. Check all state and local codes for building requirements.. Recommend in wall mounting on all shower seats. (BP10) Place seat up against wall making sure the extended part of seat has an offset no more than 1 1/2" away from wall. (Same as grab bar) Transfer mounting points to wall surface and drill pilot holes. Secure seat to surface with proper fasteners for each application. Snugly secure seat to surface and check seat to be level. If seat is level raise and lower seat to check path of travel. Finish securing seat after checking seat for proper operation. When properly mounted seat will support up to 500 lbs and will conform with ADA Code 4.21.3 and 4.26.3, To change handing, remove carriage bolts, switch square length tubing to opposite side and flip deck to change handing and secure with carriage bolts to framing.

Note: This shower seat is not intended to be installed in applications that have shower bases with rounded corners. AJW recommends the U928 for such applications.

NOTES

| AJW                                                                                                                                                                                                 | UX169<br>Shower Curtain Hooks                      | JOB #:                                                                              |  |  |
|-----------------------------------------------------------------------------------------------------------------------------------------------------------------------------------------------------|----------------------------------------------------|-------------------------------------------------------------------------------------|--|--|
|                                                                                                                                                                                                     |                                                    | ITEM #:                                                                             |  |  |
| Architectural Products                                                                                                                                                                              | Revision 03/11                                     | QUANTITY:                                                                           |  |  |
| MOUNTING HANDING                                                                                                                                                                                    | TYPE SIZE                                          | OTHER                                                                               |  |  |
|                                                                                                                                                                                                     |                                                    |                                                                                     |  |  |
| 38°   (34mm)   27/8°   (73mm)   JOINT   SPECIFICATIONS                                                                                                                                              |                                                    |                                                                                     |  |  |
| Unit is constructed of stainless steel. Ring sna<br>rod to support curtain. Spacing of hooks is eve<br>installed on both 1" & 1 1/4" diameter rods.<br>Overall Size: 1 3/8"W x 2 7/8<br>34mm x 73mm | ps around the shower<br>ary 6" and can be<br>NOTES | rrough curtain eyelet. Slide rings onto curtain rod. Hook<br>late 1" & 1 1/4" rods. |  |  |