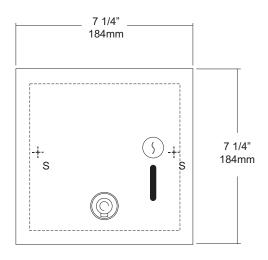

## **U1314**Soap Dispenser

JOB #:

ITEM #:

QUANTITY:

Revision 03/11

MOUNTING HANDING TYPE SIZE OTHER

**Lock**: Pin tumbler, commercial quality type lock is keyed like all other AJW cabinets.

Overall Size: 7 1/4"W x 7 1/4"H x 3 3/4"D

184mm x 184mm x 95mm

Wall Opening: 6 1/2"W x 6 1/2"H x 3 1/2"D

165mm x 165mm x 90mm Capacity: 34 fl ounces