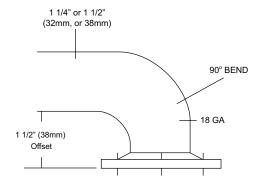

#### **SPECIFICATIONS & INSTALLATION**

**Tubing:** Fabricated of #18 ga stainless steel with a #4 satin finish. Available in 1 1/2" outside diameter. All bends are formed by an automatic mandrel bending process. All bars maintain a constant 1 1/2" offset.