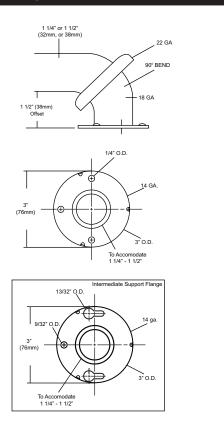

#### **SPECIFICATIONS & INSTALLATION**

**Tubing:** Fabricated of #18 ga stainless steel with a #4 satin finish. Available in 1 1/4" outside diameter. All bends are formed by an automatic mandrel bending process. All bars maintain a constant 1 1/2" offset.

**Finish:** Standard finish is a #4 satin finish. For a non-slip finish (peened) add suffix X to model number. (Ex. UG2X-G)

**Flanges:** Snap flanges are fabricated of 3" diameter, 3/8" deep drawn #22 ga stainless steel with #4 satin finish to match tubing. Flanges have dimples that secure over mounting plate.