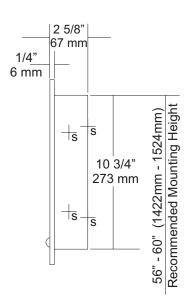

**Strength:** Bars with a 1 1/2" offset clearance will support loads in excess of 900lbs when properly installed. Bars with greater offsets will support loads up to 250lbs when properly installed.

Installation: Before installing grab bars, verify with all state and local codes for requirements on bar diameter and type finish. Recommended mounting heights for grab bars are 33" - 36" centerline above finished floor. All mounting of grab bars when possible should have in wall mounting back plates. Find centerline mounting points and place bar on line making sure to be on center. Transfer mounting points (3 per flange) to wall. Drill pilot holes and secure bar with proper anchors per application.