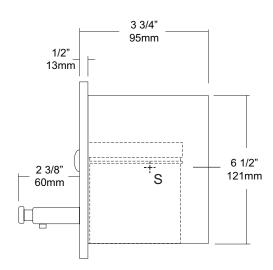

## **U1314**Soap Dispenser

JOB #:

ITEM #:

QUANTITY:

Revision 03/11

MOUNTING HANDING TYPE SIZE OTHER

**Lock**: Pin tumbler, commercial quality type lock is keyed like all other AJW cabinets.

Overall Size: 7 1/4"W x 7 1/4"H x 3 3/4"D

184mm x 184mm x 95mm

Wall Opening: 6 1/2"W x 6 1/2"H x 3 1/2"D

165mm x 165mm x 90mm Capacity: 34 fl ounces