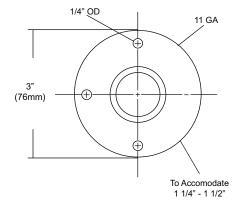

**Finish:** Standard finish is a #4 satin finish. For a non-slip finish (peened) add suffix X to model number. (Ex. UG130X-A)

**Flange:** Fabricated of 3" diameter, #11 ga stainless steel with #4 satin finish to match tubing. Flanges are heliarc welded to bar to form a one piece construction. Each flange has three (3) mounting points (1/4" dia.)