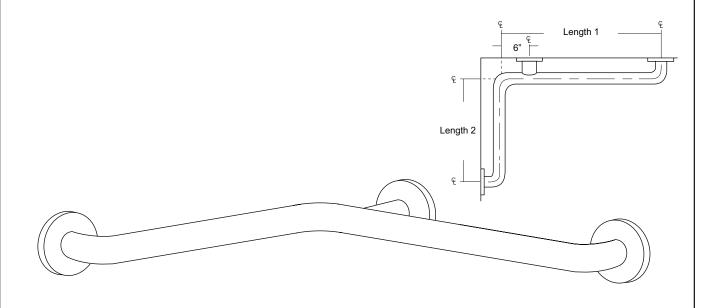

## **UG130-A**

**Grab Bars** 

Revised 03/11

| J | OB | #: |
|---|----|----|
|   |    |    |

ITEM #:

QUANTITY:

TYPE SIZE OTHER

E Length 1

#### **SPECIFICATIONS & INSTALLATION**

**Tubing:** Fabricated of #18 ga stainless steel with a #4 satin finish. Available in 1 1/2" outside diameter. All bends are formed by an automatic mandrel bending process. All bars maintain a constant 1 1/2" offset.