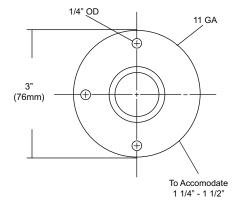

**Finish:** Standard finish is a #4 satin finish. For a non-slip finish (peened) add suffix X to model number. (Ex. UG120X-A)

**Flange:** Fabricated of 3" diameter, #11 ga stainless steel with #4 satin finish to match tubing. Flanges are heliarc welded to bar to form a one piece construction. Each flange has three (3) mounting points (1/4" dia.)

## FLANGE INFORMATION