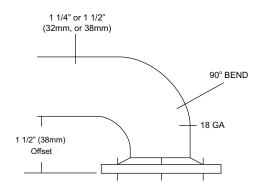

## **SPECIFICATIONS & INSTALLATION**

**Tubing:** Fabricated of #18 ga stainless steel with a #4 satin finish. Available in 1 1/4" outside diameter. All bends are formed by an automatic mandrel bending process. All bars maintain a constant 1 1/2" offset.

**Strength:** Bars with a 1 1/2" offset clearance will support loads in excess of 900lbs when properly installed. Bars with greater offsets will support loads up to 250lbs when properly installed.

Installation: Before installing grab bars, verify with all state and local codes for requirements on bar diameter and type finish. Recommended mounting heights for grab bars are 33" - 36" centerline above finished floor. All mounting of grab bars when possible should have in wall mounting back plates. Find centerline mounting points and place bar on line making sure to be on center. Transfer mounting points (3 per flange) to wall. Drill pilot holes and secure bar with proper anchors per application.