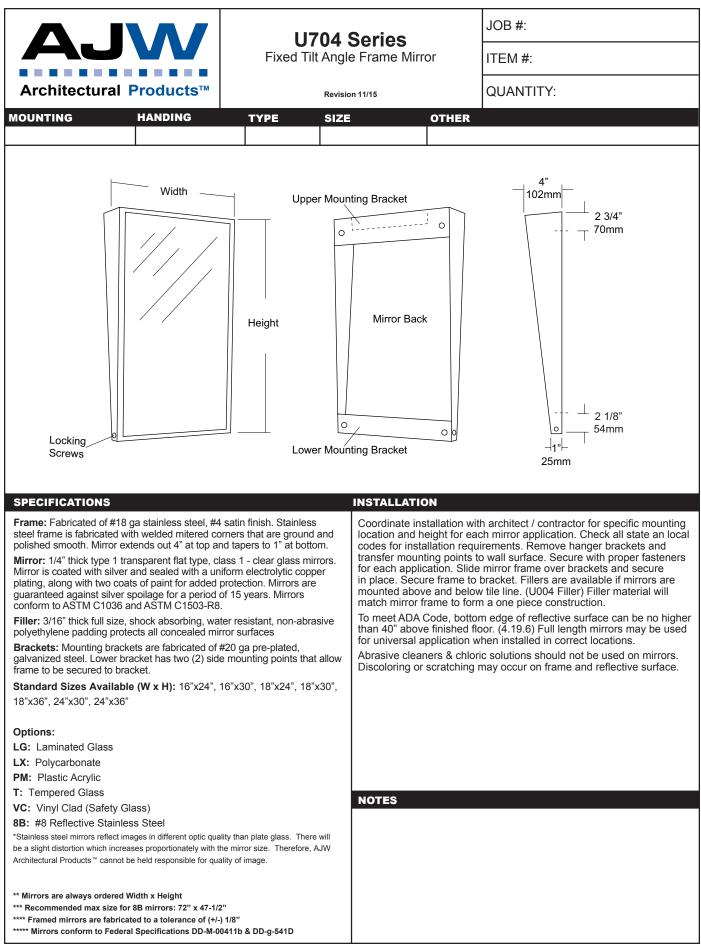

| AJVV U450-12<br>Surface Mounted Waster                                                                                                                                                                                                                                                                                                                                                 |                                                       |                                                                                                                      |                                                           | JOB #:                                                                                                      |  |
|----------------------------------------------------------------------------------------------------------------------------------------------------------------------------------------------------------------------------------------------------------------------------------------------------------------------------------------------------------------------------------------|-------------------------------------------------------|----------------------------------------------------------------------------------------------------------------------|-----------------------------------------------------------|-------------------------------------------------------------------------------------------------------------|--|
|                                                                                                                                                                                                                                                                                                                                                                                        |                                                       |                                                                                                                      | ITEM #                                                    | ITEM #:                                                                                                     |  |
| Architectural Products                                                                                                                                                                                                                                                                                                                                                                 | Revision 10/14                                        |                                                                                                                      | QUANT                                                     | QUANTITY:                                                                                                   |  |
| MOUNTING HANDING                                                                                                                                                                                                                                                                                                                                                                       | TYPE SIZE                                             | отн                                                                                                                  | ER                                                        |                                                                                                             |  |
|                                                                                                                                                                                                                                                                                                                                                                                        |                                                       | 22 3/<br>578m                                                                                                        |                                                           | 8"<br>203mm<br>30" (762 mm)<br>30" (762 mm)<br>MOUNTING HEIGHT                                              |  |
| SPECIFICATIONS<br>Waste: Fabricated of #22 ga stainless steel with<br>exposed surfaces. All leading edges are hemme<br>prevent injury.<br>Back: Fabricated of stainless steel formed for ri-<br>cabinet body.<br>Overall Size: 15 1/4"W x 22 3/4"H x 8"D<br>387mm x 578mm x 203mm<br>Waste Capacity: 12 gallons (3.0 cu ft)<br>Options:<br>-CV: Covered Waste<br>-VL1 :13 gallon liner | h a #4 satin finish on all<br>ed and have a radius to | INSTALLATION<br>Provide an area on v<br>unit to wall surface, r<br>points. Drill pilot hole<br>unit to wall surface. | vall surface at d<br>making sure unit<br>es. Using proper | esired or specified location. Hold<br>t is level and transfer mounting<br>fasteners per application, secure |  |
|                                                                                                                                                                                                                                                                                                                                                                                        |                                                       | Formerly Model #: U460                                                                                               |                                                           |                                                                                                             |  |