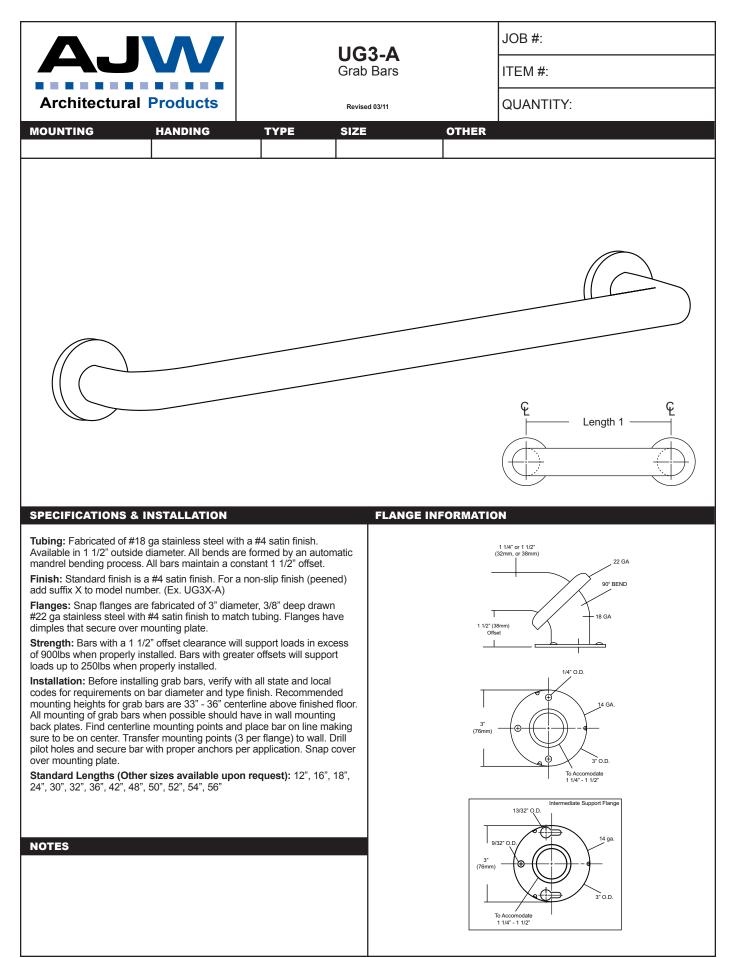

| AJVV U450-12<br>Surface Mounted Waster                                                                                                                                                                                                                                                                                                                                                 |                                                       |                                                                                                                      |                                                           | JOB #:                                                                                                      |  |
|----------------------------------------------------------------------------------------------------------------------------------------------------------------------------------------------------------------------------------------------------------------------------------------------------------------------------------------------------------------------------------------|-------------------------------------------------------|----------------------------------------------------------------------------------------------------------------------|-----------------------------------------------------------|-------------------------------------------------------------------------------------------------------------|--|
|                                                                                                                                                                                                                                                                                                                                                                                        |                                                       |                                                                                                                      | ITEM #                                                    | ITEM #:                                                                                                     |  |
| Architectural Products                                                                                                                                                                                                                                                                                                                                                                 | Revision 10/14                                        |                                                                                                                      | QUANT                                                     | QUANTITY:                                                                                                   |  |
| MOUNTING HANDING                                                                                                                                                                                                                                                                                                                                                                       | TYPE SIZE                                             | отн                                                                                                                  | ER                                                        |                                                                                                             |  |
|                                                                                                                                                                                                                                                                                                                                                                                        |                                                       | 22 3/<br>578m                                                                                                        |                                                           | 8"<br>203mm<br>30" (762 mm)<br>30" (762 mm)<br>MOUNTING HEIGHT                                              |  |
| SPECIFICATIONS<br>Waste: Fabricated of #22 ga stainless steel with<br>exposed surfaces. All leading edges are hemme<br>prevent injury.<br>Back: Fabricated of stainless steel formed for ri-<br>cabinet body.<br>Overall Size: 15 1/4"W x 22 3/4"H x 8"D<br>387mm x 578mm x 203mm<br>Waste Capacity: 12 gallons (3.0 cu ft)<br>Options:<br>-CV: Covered Waste<br>-VL1 :13 gallon liner | h a #4 satin finish on all<br>ed and have a radius to | INSTALLATION<br>Provide an area on v<br>unit to wall surface, r<br>points. Drill pilot hole<br>unit to wall surface. | vall surface at d<br>making sure unit<br>es. Using proper | esired or specified location. Hold<br>t is level and transfer mounting<br>fasteners per application, secure |  |
|                                                                                                                                                                                                                                                                                                                                                                                        |                                                       | Formerly Model #: U460                                                                                               |                                                           |                                                                                                             |  |