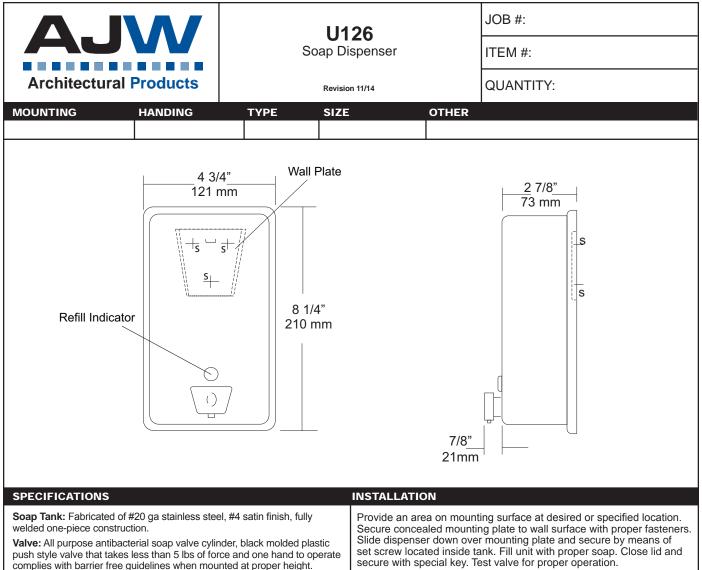

date projectname attn from fax email phone 4/20/22 RFQ 4/19/22 Pat

Viewer: Clear plastic window allows a constant fluid level check.

Concealed Mounting Plate: Fabricated of heavy gauge stainless steel. Filler Cap: Fabricated of stainless steel, hinged to allow easy servicing, secured with special key that creates a vandal resistant dispenser.

Overall Size: 4 3/4"W x 8 1/4"H x 3 3/4"D (wall to valve)

121mm x 210mm x 95mm

Capacity: 40 oz.

Recommend type soaps without chloric solutions for proper operation.

secure with special key. Test valve for proper operation.

\*It is not recommended to mount any soap dispenser on mirrors

\*\*For best performance, use pre-mixed low concentrate solutions. Dispensers should have periodic maintenance performed to insure the life dispenser. Rinse out globe and valve with warm water to avoid sludge buildup.

Preventative Maintenance: Each dispenser should be flushed out aprx. Every 30 days with warm water to prevent valve from clogging with old soap. Do not use abrasive cleaners to clean dispenser.

NOTES

This information is subject to change without formal notice. If you need additional help, AJW has a technical support staff that is ready to assist you by phone: (845) 562-3332, fax: (845)562-3391, email: engineering@ajw.com or visit our website: www.ajw.com. Copyright © 2013 AJW Architectural Products