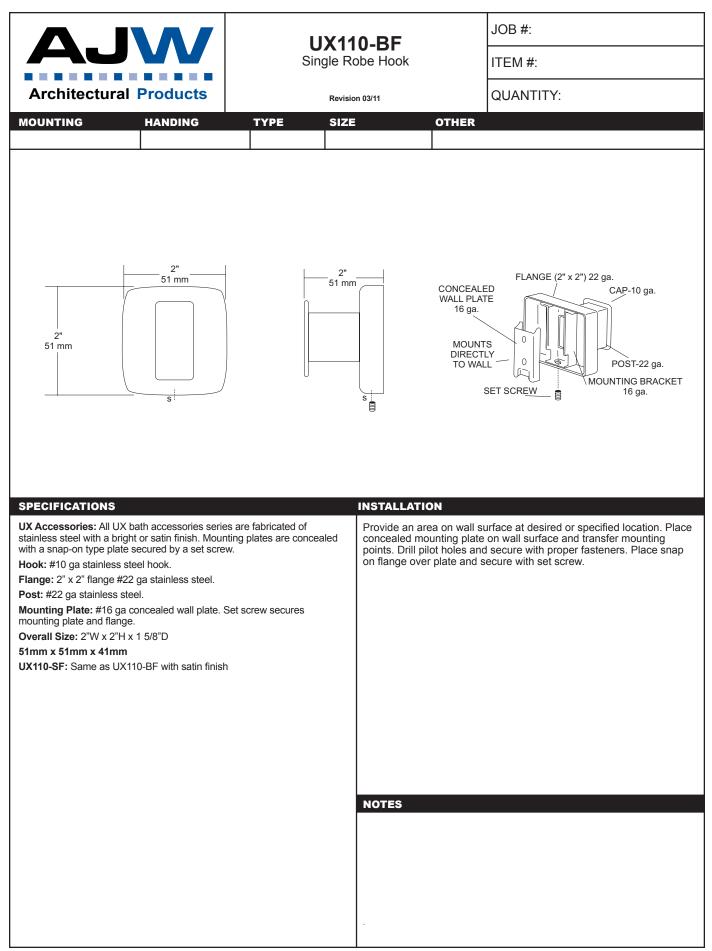

station. From finished floor to the top of the unit closed should be at a height of 48". Transfer mounting point locations to wall surface and drill pilot holes. Secure unit with proper fasteners for each application. (Recommend a qualified carpenter to install unit) Unit can be lowered with one hand and into position with less than 5 lbs of force, wall openingut turning or twisting of wrist. Verify with local codes and type approach (forward or side) for proper mounting height above finished floor. Unit can support up to 200lbs when properly installed.

JOB #:

Unit should be cleaned once or more daily with a clean nylon brush and spray disinfectant.

When properly installed, baby changing stations comply with ASTM static load performance requirements.

NOTES

Formerly Model #: U945H