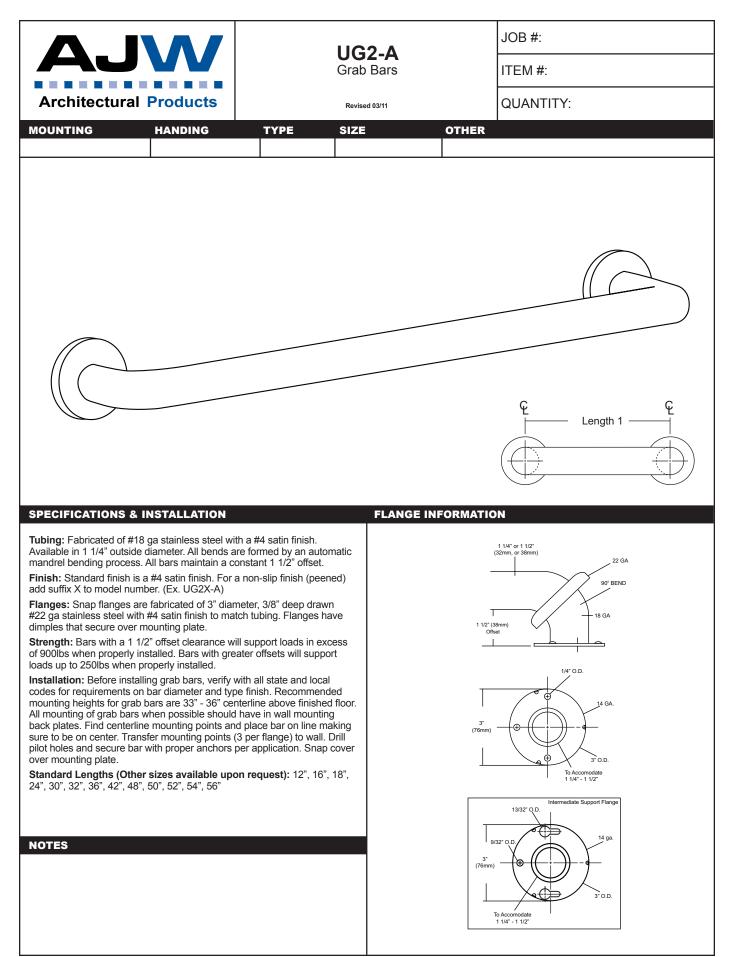

of station. From finished floor to the top of the unit closed should be at a height of 48". Transfer mounting point locations to wall surface and drill pilot holes. Secure unit with proper fasteners for each application. (Recommend a qualified carpenter to install unit) Unit can be lowered with one hand and into position with less than 5 lbs of force, wall openingut turning or twisting of wrist. Verify with local codes and type approach (forward or side) for proper mounting height above finished floor. Unit can support up to 200lbs when properly installed.

JOB #:

Unit should be cleaned once or more daily with a clean nylon brush and spray disinfectant.

When properly installed, baby changing stations comply with ASTM static load performance requirements.

NOTES

Formerly Model #: U945H