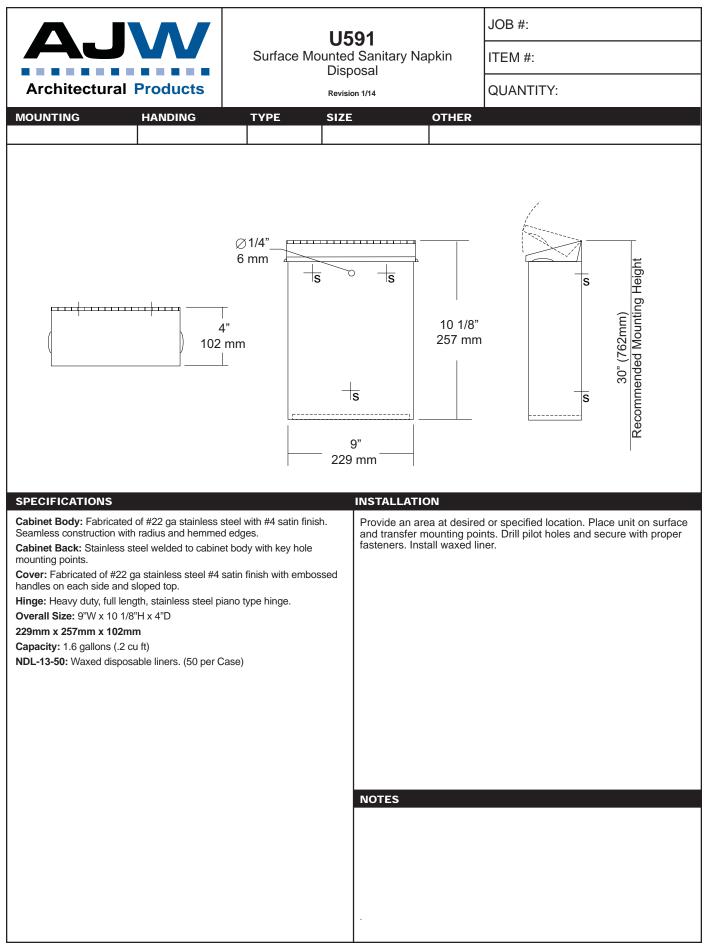

date projectname attn from fax email phone 1/25/18 Paul D Camp JIM

[email protected]

|                                                                                                                                                                                                                                                                                                                                                                                                                                                                                                           | <b>U134EA</b><br>Hands Free Soap Dispenser                                                                                                                                                                                                                                                                                                                                                                                                                                                                                                                                                                                                                                                                                                                                                                                                                                                                                                                                                                                                                                                                                                                                                                                                                                                                                                                                                                                                                                                      |         | JOB #:    |  |
|-----------------------------------------------------------------------------------------------------------------------------------------------------------------------------------------------------------------------------------------------------------------------------------------------------------------------------------------------------------------------------------------------------------------------------------------------------------------------------------------------------------|-------------------------------------------------------------------------------------------------------------------------------------------------------------------------------------------------------------------------------------------------------------------------------------------------------------------------------------------------------------------------------------------------------------------------------------------------------------------------------------------------------------------------------------------------------------------------------------------------------------------------------------------------------------------------------------------------------------------------------------------------------------------------------------------------------------------------------------------------------------------------------------------------------------------------------------------------------------------------------------------------------------------------------------------------------------------------------------------------------------------------------------------------------------------------------------------------------------------------------------------------------------------------------------------------------------------------------------------------------------------------------------------------------------------------------------------------------------------------------------------------|---------|-----------|--|
| AJVV                                                                                                                                                                                                                                                                                                                                                                                                                                                                                                      |                                                                                                                                                                                                                                                                                                                                                                                                                                                                                                                                                                                                                                                                                                                                                                                                                                                                                                                                                                                                                                                                                                                                                                                                                                                                                                                                                                                                                                                                                                 |         | ITEM #:   |  |
| Architectural Products                                                                                                                                                                                                                                                                                                                                                                                                                                                                                    | Revisio                                                                                                                                                                                                                                                                                                                                                                                                                                                                                                                                                                                                                                                                                                                                                                                                                                                                                                                                                                                                                                                                                                                                                                                                                                                                                                                                                                                                                                                                                         | n 03/11 | QUANTITY: |  |
| MOUNTING HANDING                                                                                                                                                                                                                                                                                                                                                                                                                                                                                          | TYPE SIZE                                                                                                                                                                                                                                                                                                                                                                                                                                                                                                                                                                                                                                                                                                                                                                                                                                                                                                                                                                                                                                                                                                                                                                                                                                                                                                                                                                                                                                                                                       | OTHER   | ۲         |  |
|                                                                                                                                                                                                                                                                                                                                                                                                                                                                                                           |                                                                                                                                                                                                                                                                                                                                                                                                                                                                                                                                                                                                                                                                                                                                                                                                                                                                                                                                                                                                                                                                                                                                                                                                                                                                                                                                                                                                                                                                                                 |         |           |  |
| Sensor Location SPECIFICATIONS Body & Back: Fabricated of white high impact smooth design and curves. Hidden security locl vandalism. (Special key provided) Cover is equ allow a constant soap level check. Bottle: Convenient filler cap on bottle allows ea Bottle is equipped with flexible valve assembly. Sensor: Hands free sensor provides easy oper through activation field. A pre-measured amoun is operated by three (3) "C" batteries, not provic recommended for best performance. When pro | SPECIFICATIONS       INSTALLATION         Body & Back: Fabricated of white high impact plastic material with a smooth design and curves. Hidden security locking mechanism prevents vandalism. (Special key provided) Cover is equipped with a clear viewer to allow a constant soap level check.       If mounting on wall surface, transfer mounting hole dimensions from back of unit to wall surface. Drill pilot holes and secure unit to surface with proper fasteners. Sensor cannot be any higher than 40" above finished floor to comply with ADA code.         Bottle: Convenient filler cap on bottle allows easy servicing of dispenser. Bottle is equipped with flexible valve assembly. (Bag in a box not required) Sensor: Hands free sensor provides easy operation by passing hands through activation field. A pre-measured amount of soap will dispense. Unit is operated by three (3) "C" batteries, not provided, Alkaline batteries are recommended for best performance. When properly mounted dispenser will comply with ADA code. Green light indicates power, red light indicates power, red light indicates power, red light indicates power, red light indicates power. Tail by a sarial source the life of the dispenser should be flushed out aprx. Every 30 days with warm water to prevent valve from clogging with old soap. Do not use abrasive cleaners to clean dispenser.         Overall Size: 4 3/8"W x 10 3/8"H x 4 1/4"D         111mm x 264mm x 108mm |         |           |  |
|                                                                                                                                                                                                                                                                                                                                                                                                                                                                                                           |                                                                                                                                                                                                                                                                                                                                                                                                                                                                                                                                                                                                                                                                                                                                                                                                                                                                                                                                                                                                                                                                                                                                                                                                                                                                                                                                                                                                                                                                                                 | NOTES   |           |  |
|                                                                                                                                                                                                                                                                                                                                                                                                                                                                                                           |                                                                                                                                                                                                                                                                                                                                                                                                                                                                                                                                                                                                                                                                                                                                                                                                                                                                                                                                                                                                                                                                                                                                                                                                                                                                                                                                                                                                                                                                                                 |         |           |  |