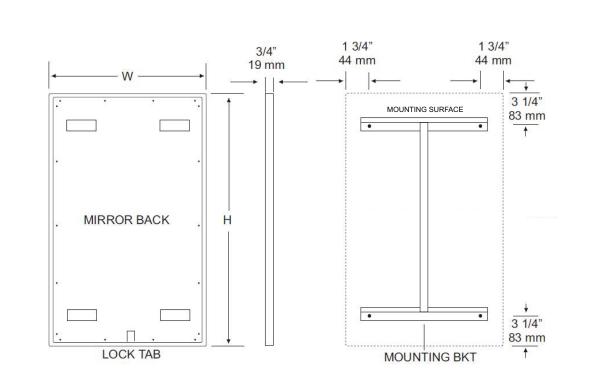

## INSTALLATION

Coordinate installation with architect / contractor for specific mounting location and height for each mirror application. Making sure "I" bracket is level, transfer all mounting point locations to wall surface from drawing. Secure brackets with proper fasteners for each application. Slide mirror down over horizontal brackets until clip lock secures mirror in place. Mirror can only be removed by inserting tool through hole at bottom of frame depressing clip. This will allow mirror to slide up over brackets. Fillers are available if mirrors are mounted above and below tile line. (U004 Filler) Filler material will match mirror frame to form a one piece construction.