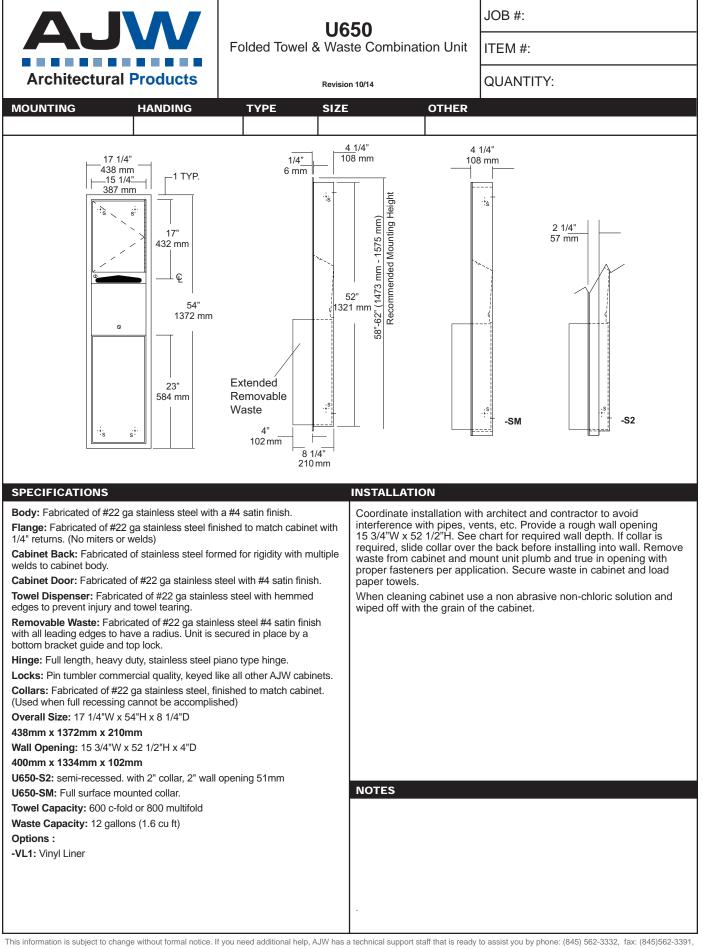

date projectname attn from fax email phone 1/25/18 Paul D Camp JIM

[email protected]

|                                                                                                                                                                                                                                                                                                                                                                                                                                                                                                           | <b>U134EA</b><br>Hands Free Soap Dispenser                                                                                                                                                                                                                                                                                                                                                                                                                                                                                                                                                                                                                                                                                                                                                                                                                                                                                                                                                                                                                                                                                                                                                                                                                                                                                                                                                                                                                                                      |         | JOB #:    |  |
|-----------------------------------------------------------------------------------------------------------------------------------------------------------------------------------------------------------------------------------------------------------------------------------------------------------------------------------------------------------------------------------------------------------------------------------------------------------------------------------------------------------|-------------------------------------------------------------------------------------------------------------------------------------------------------------------------------------------------------------------------------------------------------------------------------------------------------------------------------------------------------------------------------------------------------------------------------------------------------------------------------------------------------------------------------------------------------------------------------------------------------------------------------------------------------------------------------------------------------------------------------------------------------------------------------------------------------------------------------------------------------------------------------------------------------------------------------------------------------------------------------------------------------------------------------------------------------------------------------------------------------------------------------------------------------------------------------------------------------------------------------------------------------------------------------------------------------------------------------------------------------------------------------------------------------------------------------------------------------------------------------------------------|---------|-----------|--|
| AJVV                                                                                                                                                                                                                                                                                                                                                                                                                                                                                                      |                                                                                                                                                                                                                                                                                                                                                                                                                                                                                                                                                                                                                                                                                                                                                                                                                                                                                                                                                                                                                                                                                                                                                                                                                                                                                                                                                                                                                                                                                                 |         | ITEM #:   |  |
| Architectural Products                                                                                                                                                                                                                                                                                                                                                                                                                                                                                    | Revisio                                                                                                                                                                                                                                                                                                                                                                                                                                                                                                                                                                                                                                                                                                                                                                                                                                                                                                                                                                                                                                                                                                                                                                                                                                                                                                                                                                                                                                                                                         | n 03/11 | QUANTITY: |  |
| MOUNTING HANDING                                                                                                                                                                                                                                                                                                                                                                                                                                                                                          | TYPE SIZE                                                                                                                                                                                                                                                                                                                                                                                                                                                                                                                                                                                                                                                                                                                                                                                                                                                                                                                                                                                                                                                                                                                                                                                                                                                                                                                                                                                                                                                                                       | OTHER   | ۲         |  |
|                                                                                                                                                                                                                                                                                                                                                                                                                                                                                                           |                                                                                                                                                                                                                                                                                                                                                                                                                                                                                                                                                                                                                                                                                                                                                                                                                                                                                                                                                                                                                                                                                                                                                                                                                                                                                                                                                                                                                                                                                                 |         |           |  |
| Sensor Location SPECIFICATIONS Body & Back: Fabricated of white high impact smooth design and curves. Hidden security locl vandalism. (Special key provided) Cover is equ allow a constant soap level check. Bottle: Convenient filler cap on bottle allows ea Bottle is equipped with flexible valve assembly. Sensor: Hands free sensor provides easy oper through activation field. A pre-measured amoun is operated by three (3) "C" batteries, not provic recommended for best performance. When pro | SPECIFICATIONS       INSTALLATION         Body & Back: Fabricated of white high impact plastic material with a smooth design and curves. Hidden security locking mechanism prevents vandalism. (Special key provided) Cover is equipped with a clear viewer to allow a constant soap level check.       If mounting on wall surface, transfer mounting hole dimensions from back of unit to wall surface. Drill pilot holes and secure unit to surface with proper fasteners. Sensor cannot be any higher than 40" above finished floor to comply with ADA code.         Bottle: Convenient filler cap on bottle allows easy servicing of dispenser. Bottle is equipped with flexible valve assembly. (Bag in a box not required) Sensor: Hands free sensor provides easy operation by passing hands through activation field. A pre-measured amount of soap will dispense. Unit is operated by three (3) "C" batteries, not provided, Alkaline batteries are recommended for best performance. When properly mounted dispenser will comply with ADA code. Green light indicates power, red light indicates power, red light indicates power, red light indicates power, red light indicates power. Tail by a sarial source the life of the dispenser should be flushed out aprx. Every 30 days with warm water to prevent valve from clogging with old soap. Do not use abrasive cleaners to clean dispenser.         Overall Size: 4 3/8"W x 10 3/8"H x 4 1/4"D         111mm x 264mm x 108mm |         |           |  |
|                                                                                                                                                                                                                                                                                                                                                                                                                                                                                                           |                                                                                                                                                                                                                                                                                                                                                                                                                                                                                                                                                                                                                                                                                                                                                                                                                                                                                                                                                                                                                                                                                                                                                                                                                                                                                                                                                                                                                                                                                                 | NOTES   |           |  |
|                                                                                                                                                                                                                                                                                                                                                                                                                                                                                                           |                                                                                                                                                                                                                                                                                                                                                                                                                                                                                                                                                                                                                                                                                                                                                                                                                                                                                                                                                                                                                                                                                                                                                                                                                                                                                                                                                                                                                                                                                                 |         |           |  |