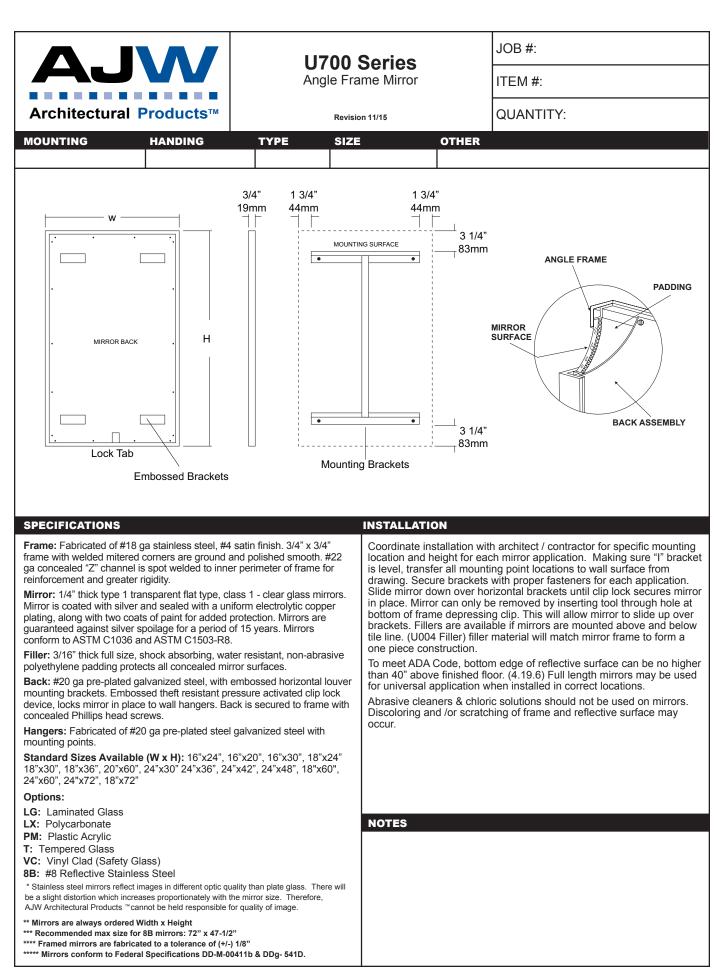

# U700 Installation Instruction Sheet

## INSTALLATION

Coordinate installation with architect / contractor for specific mounting location and height for each mirror application. Making sure "I" bracket is level, transfer all mounting point locations to wall surface from drawing. Secure brackets with proper fasteners for each application. Slide mirror down over horizontal brackets until clip lock secures mirror in place. Mirror can only be removed by inserting tool through hole at bottom of frame depressing clip. This will allow mirror to slide up over brackets. Fillers are available if mirrors are mounted above and below tile line. (U004 Filler) Filler material will match mirror frame to form a one piece construction.

To meet ADA Code, bottom edge of reflective surface can be no higher than 40" above finished floor. (4.19.6) Full length mirrors may be used for universal application when installed in correct locations.