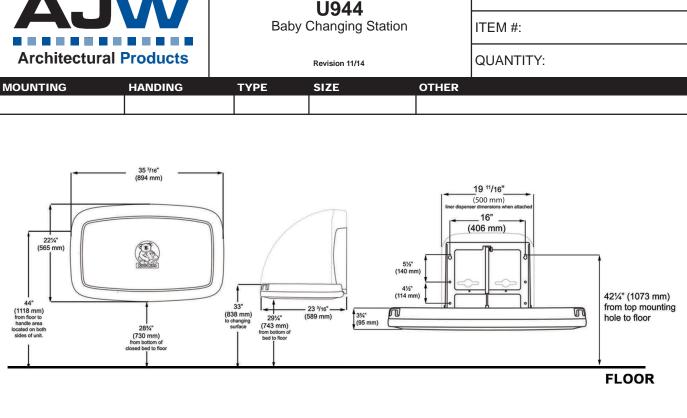

Safety Straps: Nylon safety strap snap lock fastens to hold child securely in place

Overall Size: 35 3/16"W x 22 1/4"H x 4"D (closed) 23 3/16"D (open)

894mm x 565mm x 102mm (closed), 589mm (open)

Available Colors: Cream & Grey

#### INSTALLATION

Coordinate installation with architect or contractor to avoid interference with surrounding objects. Hold unit up to wall and open to verify there are no obstructions to interfere with operation of station. From finished floor to the top of the unit closed should be at a height of 48". Transfer mounting point locations to wall surface and drill pilot holes. Secure unit with proper fasteners for each application. (Recommend a qualified carpenter to install unit) Unit can be lowered with one hand and into position with less than 5 lbs of force, wall openingut turning or twisting of wrist. Verify with local codes and type approach (forward or side) for proper mounting height above finished floor. Unit can support up to 200lbs when properly installed.