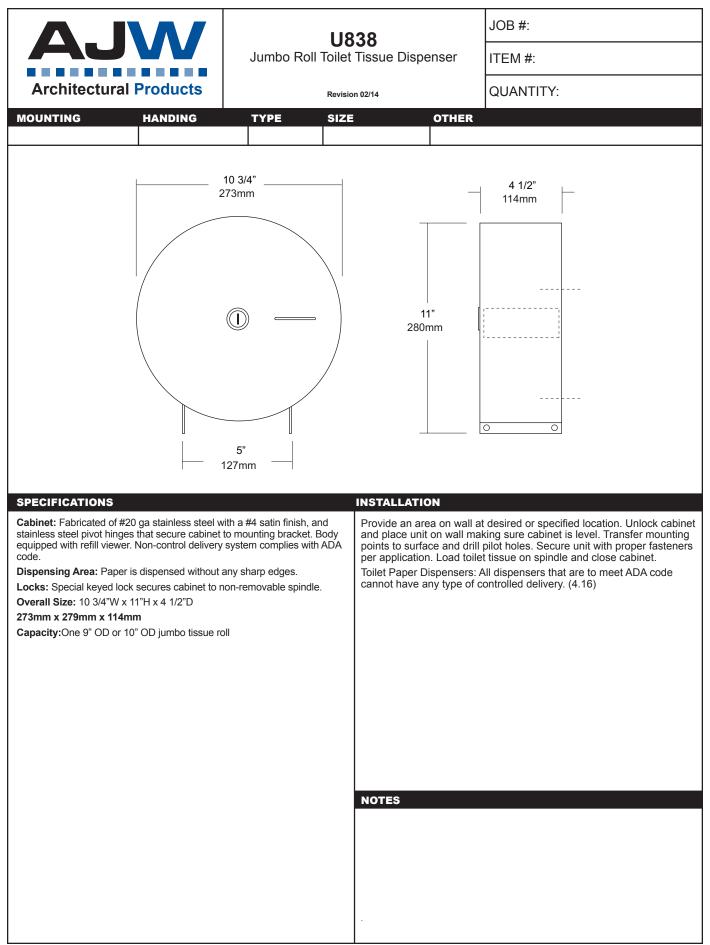

date projectname attn from fax email phone 1/25/18 Paul D Camp JIM

[email protected]

|                                                                                                                                                                                                                                                                                                                                                                                                                                                                                                           | <b>U134EA</b><br>Hands Free Soap Dispenser                                                                                                                                                                                                                                                                                                                                                                                                                                                                                                                                                                                                                                                                                                                                                                                                                                                                                                                                                                                                                                                                                                                                                                                                                                                                                                                                                                                                                                                      |         | JOB #:    |  |
|-----------------------------------------------------------------------------------------------------------------------------------------------------------------------------------------------------------------------------------------------------------------------------------------------------------------------------------------------------------------------------------------------------------------------------------------------------------------------------------------------------------|-------------------------------------------------------------------------------------------------------------------------------------------------------------------------------------------------------------------------------------------------------------------------------------------------------------------------------------------------------------------------------------------------------------------------------------------------------------------------------------------------------------------------------------------------------------------------------------------------------------------------------------------------------------------------------------------------------------------------------------------------------------------------------------------------------------------------------------------------------------------------------------------------------------------------------------------------------------------------------------------------------------------------------------------------------------------------------------------------------------------------------------------------------------------------------------------------------------------------------------------------------------------------------------------------------------------------------------------------------------------------------------------------------------------------------------------------------------------------------------------------|---------|-----------|--|
| AJVV                                                                                                                                                                                                                                                                                                                                                                                                                                                                                                      |                                                                                                                                                                                                                                                                                                                                                                                                                                                                                                                                                                                                                                                                                                                                                                                                                                                                                                                                                                                                                                                                                                                                                                                                                                                                                                                                                                                                                                                                                                 |         | ITEM #:   |  |
| Architectural Products                                                                                                                                                                                                                                                                                                                                                                                                                                                                                    | Revisio                                                                                                                                                                                                                                                                                                                                                                                                                                                                                                                                                                                                                                                                                                                                                                                                                                                                                                                                                                                                                                                                                                                                                                                                                                                                                                                                                                                                                                                                                         | n 03/11 | QUANTITY: |  |
| MOUNTING HANDING                                                                                                                                                                                                                                                                                                                                                                                                                                                                                          | TYPE SIZE                                                                                                                                                                                                                                                                                                                                                                                                                                                                                                                                                                                                                                                                                                                                                                                                                                                                                                                                                                                                                                                                                                                                                                                                                                                                                                                                                                                                                                                                                       | OTHER   | ۲         |  |
|                                                                                                                                                                                                                                                                                                                                                                                                                                                                                                           |                                                                                                                                                                                                                                                                                                                                                                                                                                                                                                                                                                                                                                                                                                                                                                                                                                                                                                                                                                                                                                                                                                                                                                                                                                                                                                                                                                                                                                                                                                 |         |           |  |
| Sensor Location SPECIFICATIONS Body & Back: Fabricated of white high impact smooth design and curves. Hidden security locl vandalism. (Special key provided) Cover is equ allow a constant soap level check. Bottle: Convenient filler cap on bottle allows ea Bottle is equipped with flexible valve assembly. Sensor: Hands free sensor provides easy oper through activation field. A pre-measured amoun is operated by three (3) "C" batteries, not provic recommended for best performance. When pro | SPECIFICATIONS       INSTALLATION         Body & Back: Fabricated of white high impact plastic material with a smooth design and curves. Hidden security locking mechanism prevents vandalism. (Special key provided) Cover is equipped with a clear viewer to allow a constant soap level check.       If mounting on wall surface, transfer mounting hole dimensions from back of unit to wall surface. Drill pilot holes and secure unit to surface with proper fasteners. Sensor cannot be any higher than 40" above finished floor to comply with ADA code.         Bottle: Convenient filler cap on bottle allows easy servicing of dispenser. Bottle is equipped with flexible valve assembly. (Bag in a box not required) Sensor: Hands free sensor provides easy operation by passing hands through activation field. A pre-measured amount of soap will dispense. Unit is operated by three (3) "C" batteries, not provided, Alkaline batteries are recommended for best performance. When properly mounted dispenser will comply with ADA code. Green light indicates power, red light indicates power, red light indicates power, red light indicates power, red light indicates power. Tail by a sarial source the life of the dispenser should be flushed out aprx. Every 30 days with warm water to prevent valve from clogging with old soap. Do not use abrasive cleaners to clean dispenser.         Overall Size: 4 3/8"W x 10 3/8"H x 4 1/4"D         111mm x 264mm x 108mm |         |           |  |
|                                                                                                                                                                                                                                                                                                                                                                                                                                                                                                           |                                                                                                                                                                                                                                                                                                                                                                                                                                                                                                                                                                                                                                                                                                                                                                                                                                                                                                                                                                                                                                                                                                                                                                                                                                                                                                                                                                                                                                                                                                 | NOTES   |           |  |
|                                                                                                                                                                                                                                                                                                                                                                                                                                                                                                           |                                                                                                                                                                                                                                                                                                                                                                                                                                                                                                                                                                                                                                                                                                                                                                                                                                                                                                                                                                                                                                                                                                                                                                                                                                                                                                                                                                                                                                                                                                 |         |           |  |