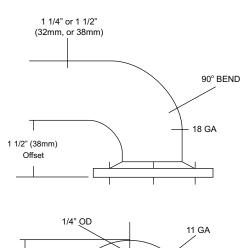

## **SPECIFICATIONS & INSTALLATION**

**Tubing:** Fabricated of #18 ga stainless steel with a #4 satin finish. Available in 1 1/4" outside diameter. All bends are formed by an automatic mandrel bending process. All bars maintain a constant 1 1/2" offset.

**Strength:** Bars with a 1 1/2" offset clearance will support loads in excess of 900lbs when properly installed. Bars with greater offsets will support loads up to 250lbs when properly installed.

Installation: Before installing grab bars, verify with all state and local codes for requirements on bar diameter and type finish. Recommended mounting heights for grab bars are 33" - 36" centerline above finished floor. All mounting of grab bars when possible should have in wall mounting back plates. Find centerline mounting points and place bar on line making sure to be on center. Transfer mounting points (3 per flange) to wall. Drill pilot holes and secure bar with proper anchors per application.

## **FLANGE INFORMATION**

(Left Hand Shown)