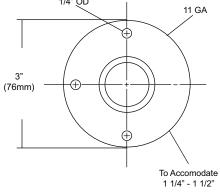

Finish: Standard finish is a #4 satin finish. For a non-slip finish (peened) add suffix X to model number. (Ex. UG120X-L)

Flange: Fabricated of 3" diameter, #11 ga stainless steel with #4 satin finish to match tubing. Flanges are heliarc welded to bar to form a one piece construction. Each flange has three (3) mounting points (1/4" dia.)