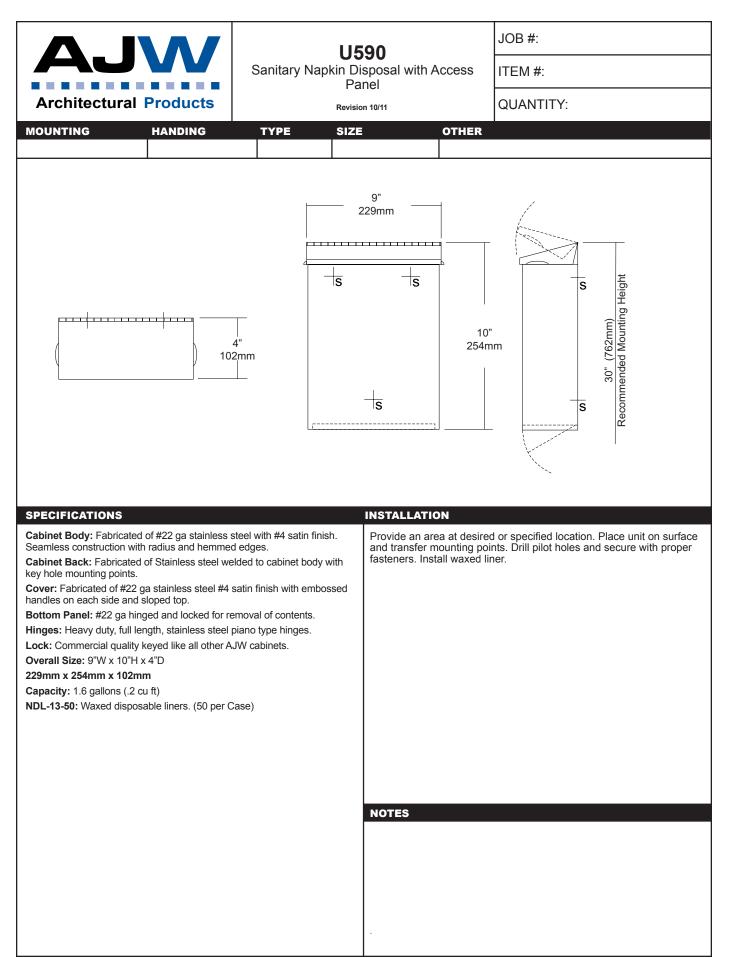

Preventative Maintenance: Each dispenser should be flushed out aprx. Every 30 days with warm water to prevent valve from clogging with old soap. Do not use abrasive cleaners to clean dispenser.

NOTES

This information is subject to change without formal notice. If you need additional help, AJW has a technical support staff that is ready to assist you by phone: (845) 562-3332, fax: (845)562-3391, email: engineering@ajw.com or visit our website: www.ajw.com. Copyright © 2013 AJW Architectural Products