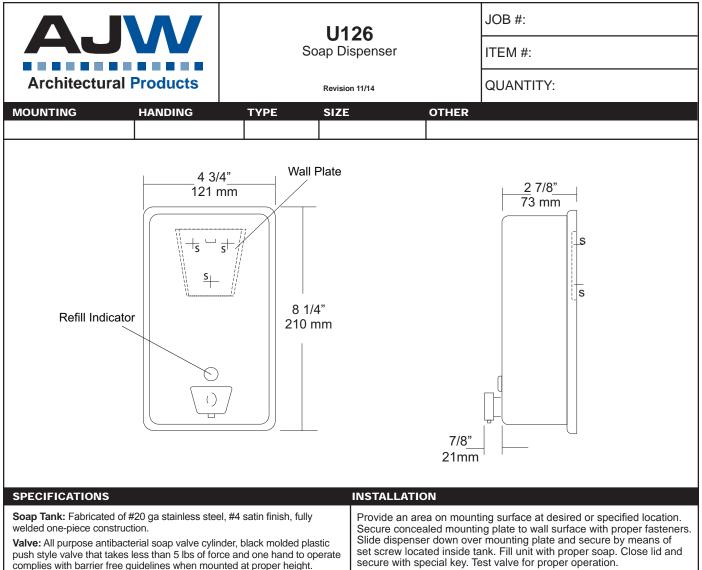

date projectname attn from fax email phone

Viewer: Clear plastic window allows a constant fluid level check.

Concealed Mounting Plate: Fabricated of heavy gauge stainless steel. Filler Cap: Fabricated of stainless steel, hinged to allow easy servicing, secured with special key that creates a vandal resistant dispenser.

Overall Size: 4 3/4"W x 8 1/4"H x 3 3/4"D (wall to valve)

121mm x 210mm x 95mm

Capacity: 40 oz.

Recommend type soaps without chloric solutions for proper operation.

secure with special key. Test valve for proper operation.