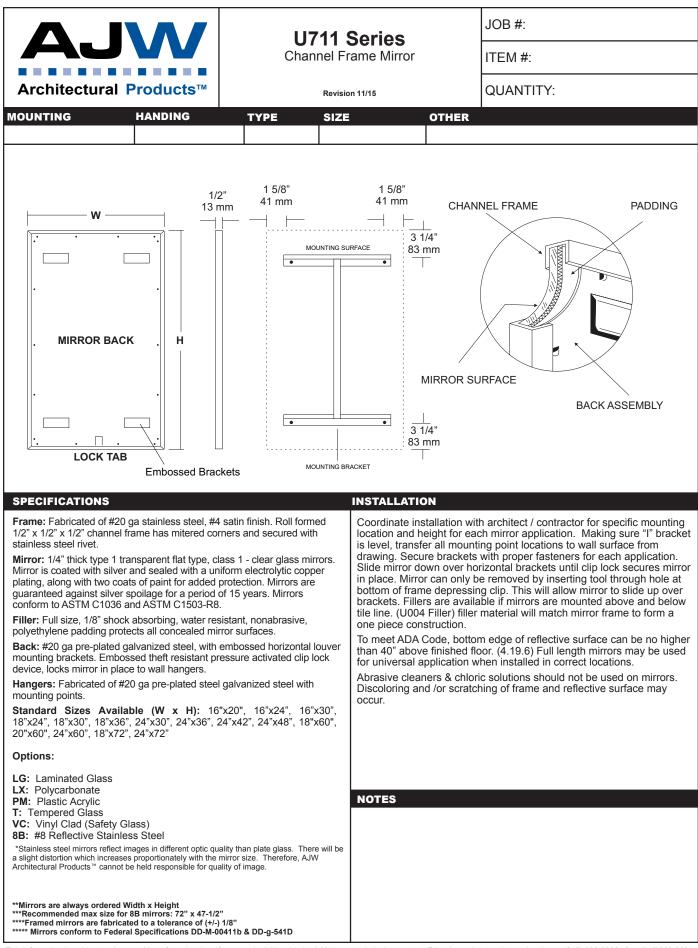

Preventative Maintenance: Each dispenser should be flushed out aprx. Every 30 days with warm water to prevent valve from clogging with old soap. Do not use abrasive cleaners to clean dispenser.

NOTES

This information is subject to change without formal notice. If you need additional help, AJW has a technical support staff that is ready to assist you by phone: (845) 562-3332, fax: (845)562-3391, email: engineering@ajw.com or visit our website: www.ajw.com. Copyright © 2013 AJW Architectural Products