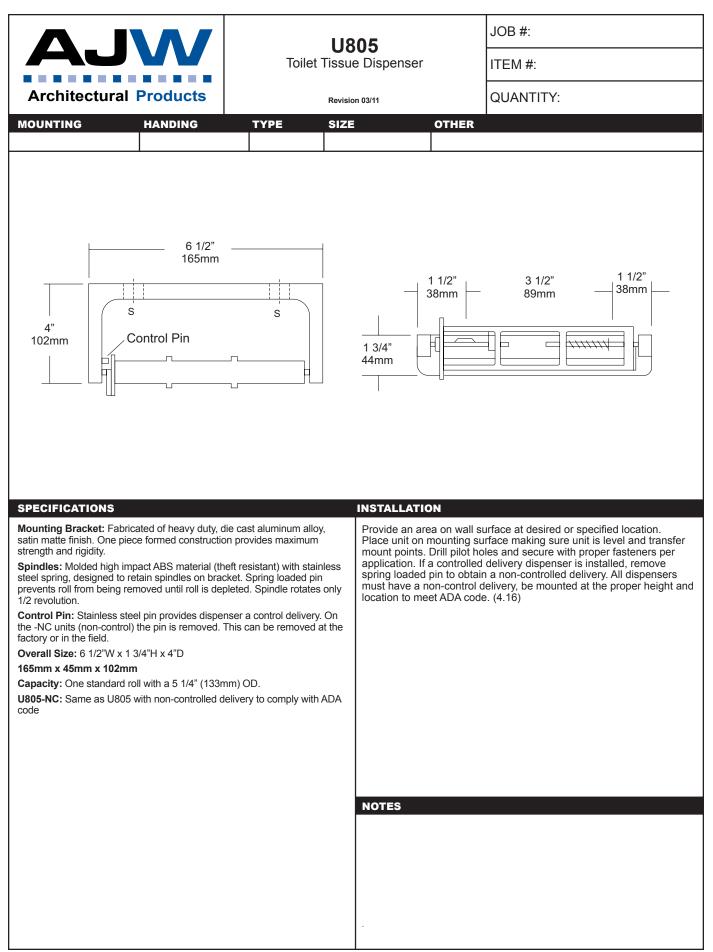

date projectname attn from fax email phone

Viewer: Clear plastic window allows a constant fluid level check.

Concealed Mounting Plate: Fabricated of heavy gauge stainless steel. Filler Cap: Fabricated of stainless steel, hinged to allow easy servicing, secured with special key that creates a vandal resistant dispenser.

Overall Size: 4 3/4"W x 8 1/4"H x 3 3/4"D (wall to valve)

121mm x 210mm x 95mm

Capacity: 40 oz.

Recommend type soaps without chloric solutions for proper operation.

secure with special key. Test valve for proper operation.