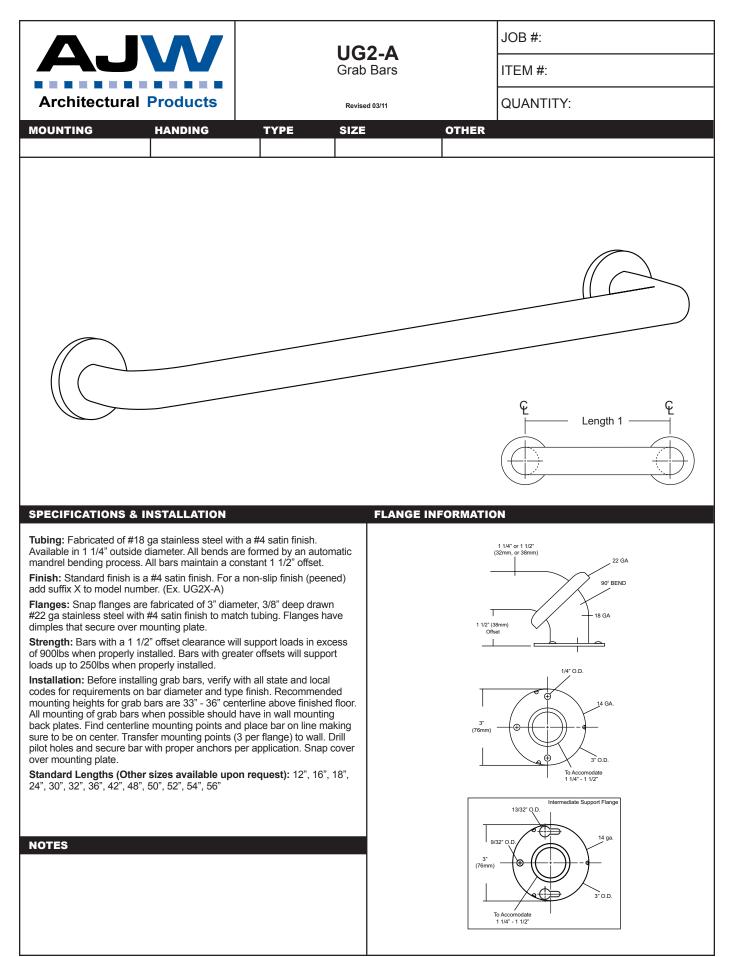

eel. All edges are turned down 1/2" with front edges turned down & back 1/2" for maximum strength and rigidity. All corners are deburred and polished smooth for safety. Brackets: Fabricated of #16 ga stainless steel permanently welded to shelf with exposed mounting points. Brackets are spaced maximum 30" centerline. Surface mounted shelf 5"D (127mm) |                                                        | INSTALLATION         Provide an area on wall surface at desired or specified location. Place unit up to wall making sure unit is level. Transfer mounting points to surface and drill pilot holes. Secure shelf to surface with proper fasteners per each application.         fasteners per each application.         NOTES         .         . |       |                                      |