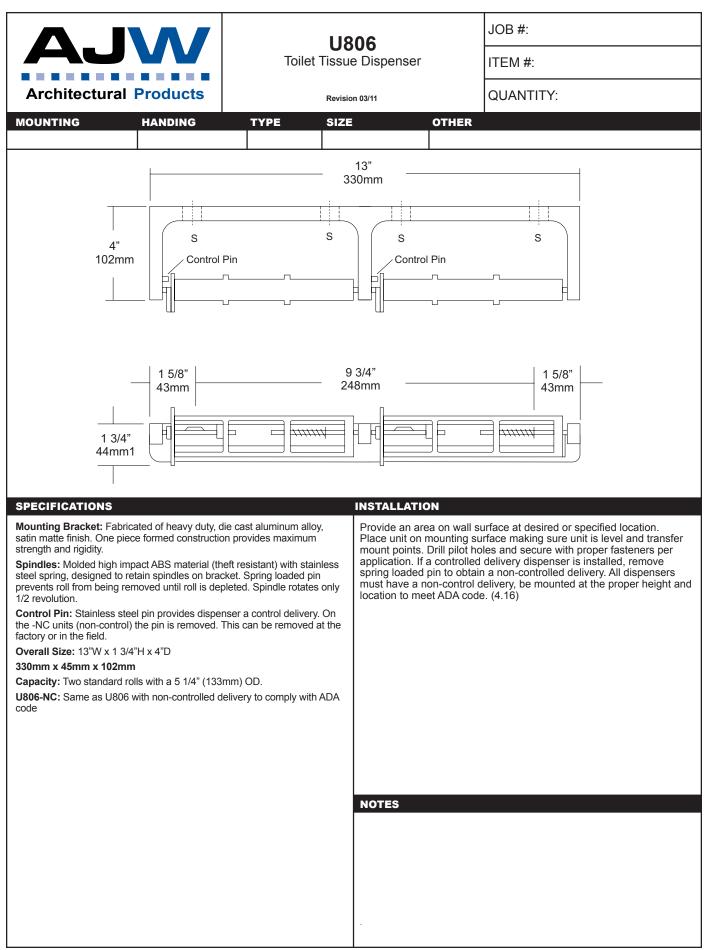

steel. All edges are turned down 1/2" with front edges turned down & back 1/2" for maximum strength and rigidity. All corners are deburred and polished smooth for safety. Brackets: Fabricated of #16 ga stainless steel permanently welded to shelf with exposed mounting points. Brackets are spaced maximum 30" centerline. Surface mounted shelf 5"D (127mm) |                                                        | INSTALLATION         Provide an area on wall surface at desired or specified location. Place unit up to wall making sure unit is level. Transfer mounting points to surface and drill pilot holes. Secure shelf to surface with proper fasteners per each application.         fasteners per each application.         NOTES         .         . |       |                                      |