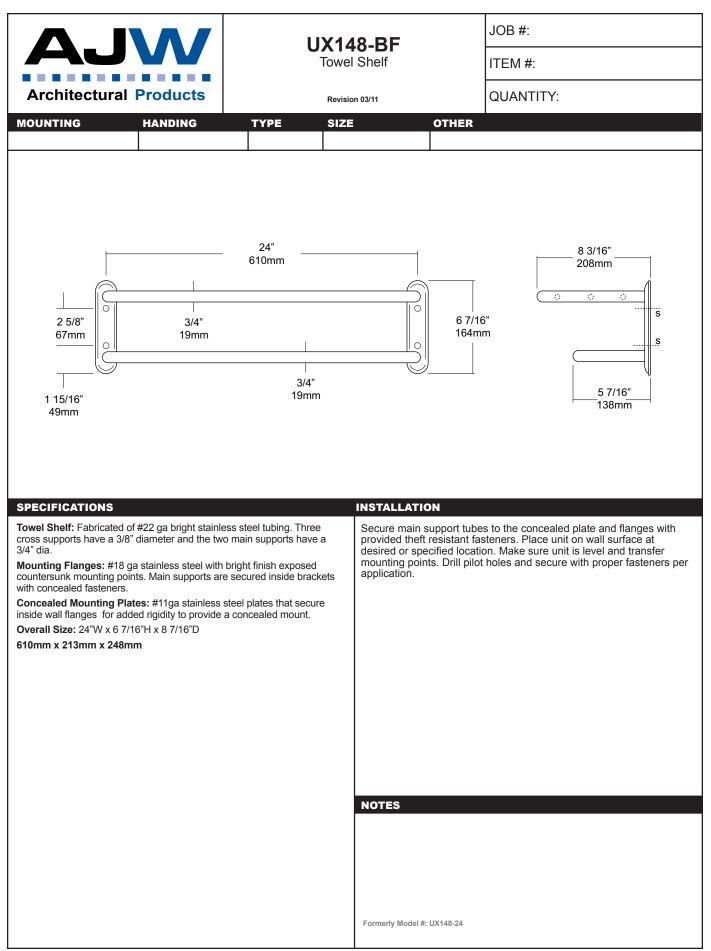

|                                                                                                                                                                                                                                                                                                                                                                                                                                                                                                                                                                                                                                                                                                                                                                                                                                                                                                                                                                                                                                                                                                                                                                                                                                                                                                                                                                                                                                                                                                                                                                                                                                                                                                                                                                                                                                                                                                                                                                                                                                                              | 11770                                                                   | Sorioo                                        |       | JOB #:                                                                                                                                             |
|--------------------------------------------------------------------------------------------------------------------------------------------------------------------------------------------------------------------------------------------------------------------------------------------------------------------------------------------------------------------------------------------------------------------------------------------------------------------------------------------------------------------------------------------------------------------------------------------------------------------------------------------------------------------------------------------------------------------------------------------------------------------------------------------------------------------------------------------------------------------------------------------------------------------------------------------------------------------------------------------------------------------------------------------------------------------------------------------------------------------------------------------------------------------------------------------------------------------------------------------------------------------------------------------------------------------------------------------------------------------------------------------------------------------------------------------------------------------------------------------------------------------------------------------------------------------------------------------------------------------------------------------------------------------------------------------------------------------------------------------------------------------------------------------------------------------------------------------------------------------------------------------------------------------------------------------------------------------------------------------------------------------------------------------------------------|-------------------------------------------------------------------------|-----------------------------------------------|-------|----------------------------------------------------------------------------------------------------------------------------------------------------|
| AJVV                                                                                                                                                                                                                                                                                                                                                                                                                                                                                                                                                                                                                                                                                                                                                                                                                                                                                                                                                                                                                                                                                                                                                                                                                                                                                                                                                                                                                                                                                                                                                                                                                                                                                                                                                                                                                                                                                                                                                                                                                                                         | U778 Series<br>Surface Mounted Shelf<br>Revision 07/11                  |                                               |       | ITEM #:                                                                                                                                            |
| Architectural Products                                                                                                                                                                                                                                                                                                                                                                                                                                                                                                                                                                                                                                                                                                                                                                                                                                                                                                                                                                                                                                                                                                                                                                                                                                                                                                                                                                                                                                                                                                                                                                                                                                                                                                                                                                                                                                                                                                                                                                                                                                       |                                                                         |                                               |       | QUANTITY:                                                                                                                                          |
| MOUNTING HANDING                                                                                                                                                                                                                                                                                                                                                                                                                                                                                                                                                                                                                                                                                                                                                                                                                                                                                                                                                                                                                                                                                                                                                                                                                                                                                                                                                                                                                                                                                                                                                                                                                                                                                                                                                                                                                                                                                                                                                                                                                                             | TYPE SIZE                                                               |                                               | OTHER |                                                                                                                                                    |
| MOUNTING       HANDING         Image: Second state of the se | Il edges are turned down<br>r maximum strength and<br>nooth for safety. | INSTALLATIO Provide an area unit up to wall r | nm    | urface at desired or specified location. Place<br>e unit is level. Transfer mounting points<br>oles. Secure shelf to surface with proper<br>ation. |
|                                                                                                                                                                                                                                                                                                                                                                                                                                                                                                                                                                                                                                                                                                                                                                                                                                                                                                                                                                                                                                                                                                                                                                                                                                                                                                                                                                                                                                                                                                                                                                                                                                                                                                                                                                                                                                                                                                                                                                                                                                                              |                                                                         | NOTES                                         |       |                                                                                                                                                    |