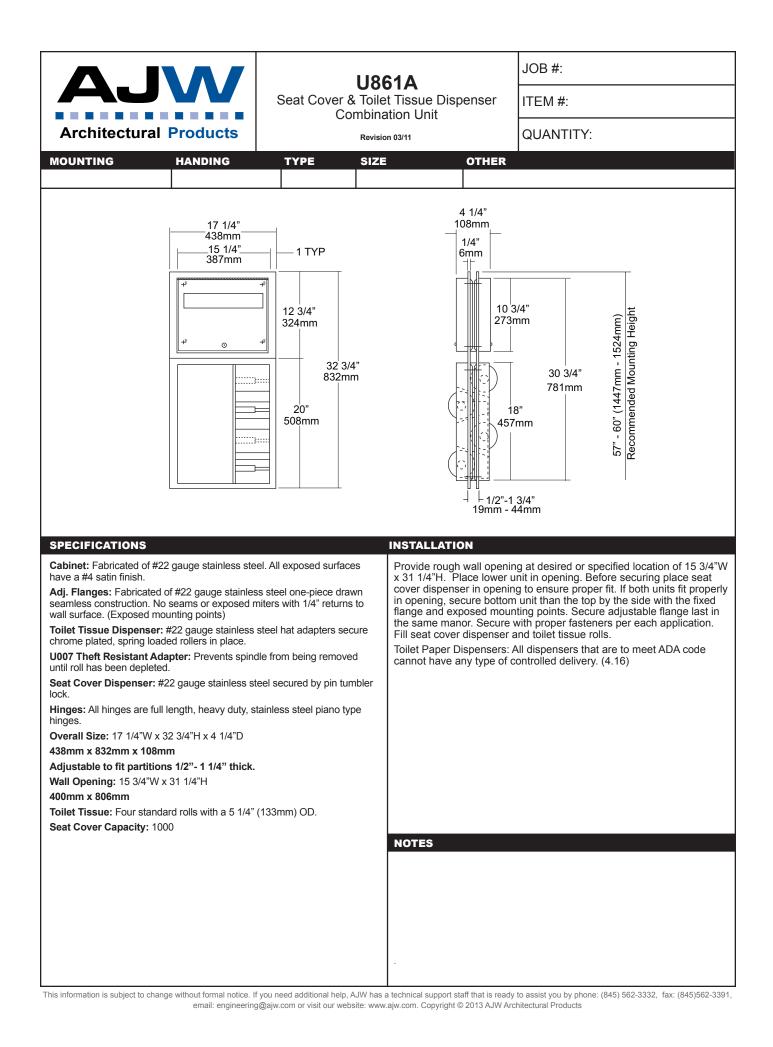

|                                                                         | NOTES                                         |       |                                                                                                                                                    |

This information is subject to change without formal notice. If you need additional help, AJW has a technical support staff that is ready to assist you by phone: (845) 562-3332, fax: (845)562-3391, email: engineering@ajw.com or visit our website: www.ajw.com. Copyright © 2013 AJW Architectural Products







email: engineering@ajw.com or visit our website: www.ajw.com. Copyright © 2013 AJW Architectural Products





edges having a radius to prevent injury. Seat is secured to frame with carriage bolts and acorn nuts. Seat is reversible and handing is not required

Tubing: Fabricated of #18 ga stainless steel with #4 satin finish.

Main Frame: 1 1/4" diameter square tubing with capped ends.

Flanges: #18 gauge stainless steel with exposed mounting points. Under slung supports have a 11/4" OD

**Supports:** #18 ga stainless steel 1 1/4" dia diagonal stainless steel support guides for raising and lowering of seat.

**Mounting Bracket:** #18 gauge stainless steel "hat" style bracket with four (4) mounting points. Bracket acts as a guide for raising and lowering of seat. For maximum support, bracket is mounted resting on floor absorbing load transfer. Seat will remain in an upright position when not in