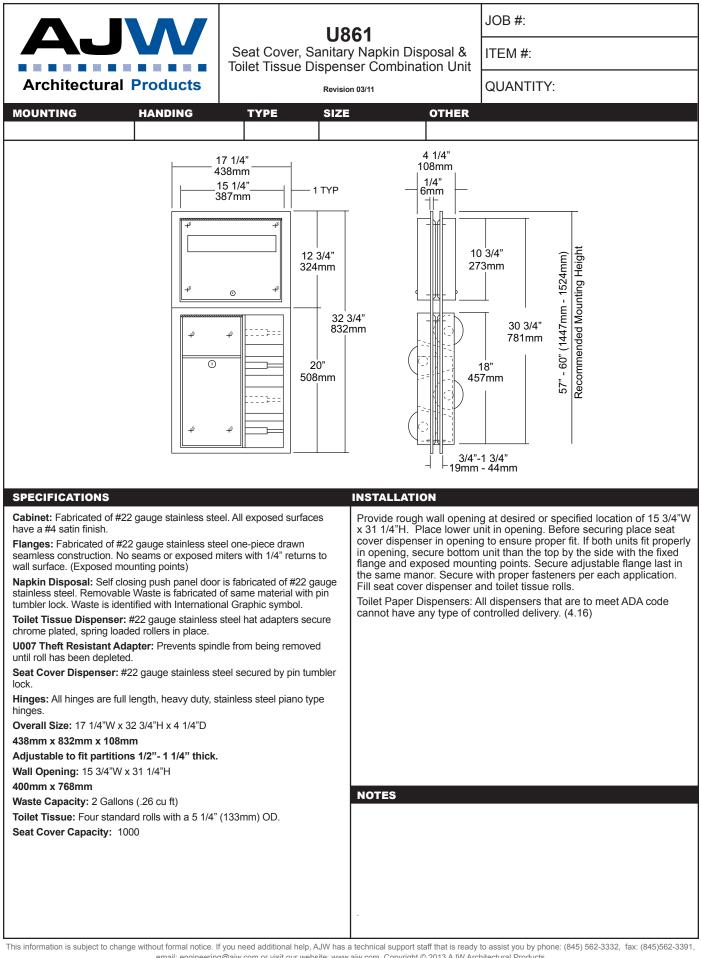

|                                                                         | NOTES                                         |       |                                                                                                                                                    |

This information is subject to change without formal notice. If you need additional help, AJW has a technical support staff that is ready to assist you by phone: (845) 562-3332, fax: (845)562-3391, email: engineering@ajw.com or visit our website: www.ajw.com. Copyright © 2013 AJW Architectural Products







email: engineering@ajw.com or visit our website: www.ajw.com. Copyright © 2013 AJW Architectural Products





edges having a radius to prevent injury. Seat is secured to frame with carriage bolts and acorn nuts. Seat is reversible and handing is not required

Tubing: Fabricated of #18 ga stainless steel with #4 satin finish.

Main Frame: 1 1/4" diameter square tubing with capped ends.

Flanges: #18 gauge stainless steel with exposed mounting points. Under slung supports have a 11/4" OD

**Supports:** #18 ga stainless steel 1 1/4" dia diagonal stainless steel support guides for raising and lowering of seat.

**Mounting Bracket:** #18 gauge stainless steel "hat" style bracket with four (4) mounting points. Bracket acts as a guide for raising and lowering of seat. For maximum support, brac