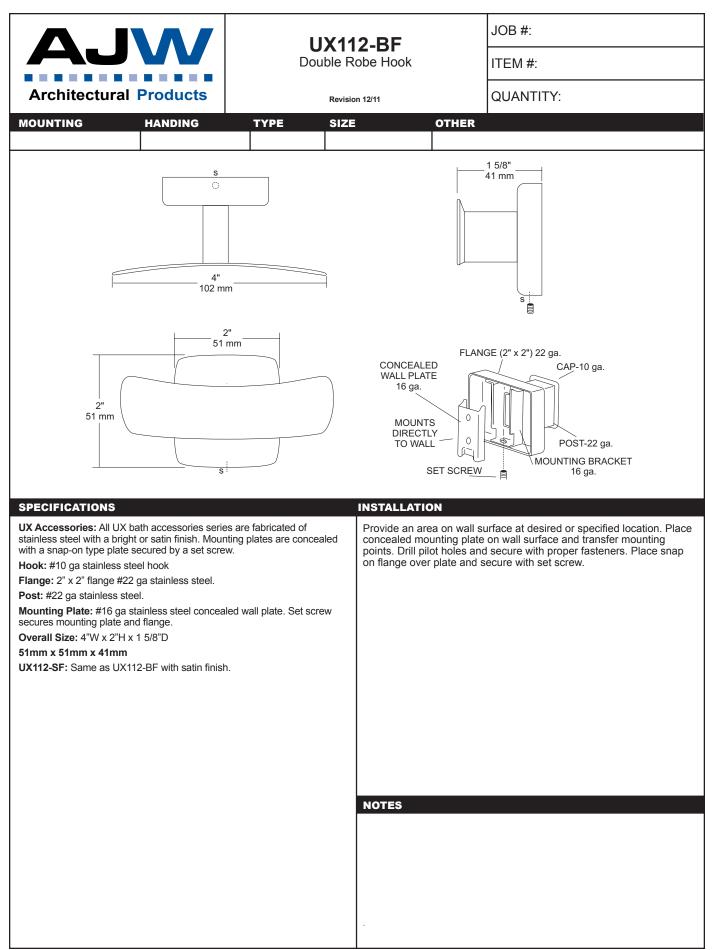

date projectname attn from fax email phone 4-5-2018 Mission Training Complex Becky

|                                                                                                                                                                                                                                                                                                                                                                     | <b>U128PC</b><br>Vanity Mounted Soap Dispenser<br>Revision 04/11                                                                                                                                         |                                                                                                                                                                          | JOB #:                                                                                                                                                                                                                                                                                                                                       |  |
|---------------------------------------------------------------------------------------------------------------------------------------------------------------------------------------------------------------------------------------------------------------------------------------------------------------------------------------------------------------------|----------------------------------------------------------------------------------------------------------------------------------------------------------------------------------------------------------|--------------------------------------------------------------------------------------------------------------------------------------------------------------------------|----------------------------------------------------------------------------------------------------------------------------------------------------------------------------------------------------------------------------------------------------------------------------------------------------------------------------------------------|--|
|                                                                                                                                                                                                                                                                                                                                                                     |                                                                                                                                                                                                          |                                                                                                                                                                          | ITEM #:                                                                                                                                                                                                                                                                                                                                      |  |
| Architectural Products                                                                                                                                                                                                                                                                                                                                              |                                                                                                                                                                                                          |                                                                                                                                                                          | QUANTITY:                                                                                                                                                                                                                                                                                                                                    |  |
| MOUNTING HANDING                                                                                                                                                                                                                                                                                                                                                    | TYPE SIZE                                                                                                                                                                                                | OTHE                                                                                                                                                                     | R                                                                                                                                                                                                                                                                                                                                            |  |
| SPECIFICATIONS Piston & Spout: Highly polished corrosion resis Assembly rotates 360 degrees. Flange & Collar: One piece highly polished chro Valve Assembly: All purpose bellows valve, fab                                                                                                                                                                         | 102 - 1<br>2 1/2"<br>64 mm<br>13/16"<br>21 mm<br>13/16"<br>21 mm<br>AX<br>8 1/4"<br>210 mm<br>AX<br>8 1/4"<br>210 mm<br>4<br>3 3/8"<br>86 mm<br>10<br>10<br>10<br>10<br>10<br>10<br>10<br>10<br>10<br>10 | hrough cut out and se<br>Connect supply tube w<br>Secure globe and colla                                                                                                 | neter opening in vanity or basin. Insert shank<br>cure with supplied washers and wing nut.<br><i>vi</i> th valve making sure notch end is at bottom.<br>ar to shank. Fill globe above counter. Secure<br>ink. Prime dispenser every time unit is serviced.                                                                                   |  |
| with stainless steel return spring.<br>Shank: Chrome on brass, secured to collar. Spe<br>unlocks collar for servicing.<br>Globe & Collar: High impact translucent polyeth<br>Capacity: 34 fl oz<br>U128PCA: Same as U128PC with 6" (152mm) s<br>Recommend type soaps without chloric solu<br>operation.<br>*All vanity soap dispensers are designed to b<br>counter | ecial key provided that<br>nylene.<br>spout.<br>tions for proper<br>be serviced above the                                                                                                                | "It is not recommended<br>"For best performance<br>Dispensers should hav<br>he life dispenser. Rins<br>sludge buildup.<br>Preventative Maintena<br>Every 30 days with wa | d to mount any soap dispenser on mirrors<br>e, use pre-mixed low concentrate solutions.<br><i>ve</i> periodic maintenance performed to insure<br>se out globe and valve with warm water to avoid<br>nce: Each dispenser should be flushed out aprx.<br>rm water to prevent valve from clogging with old<br>sive cleaners to clean dispenser. |  |