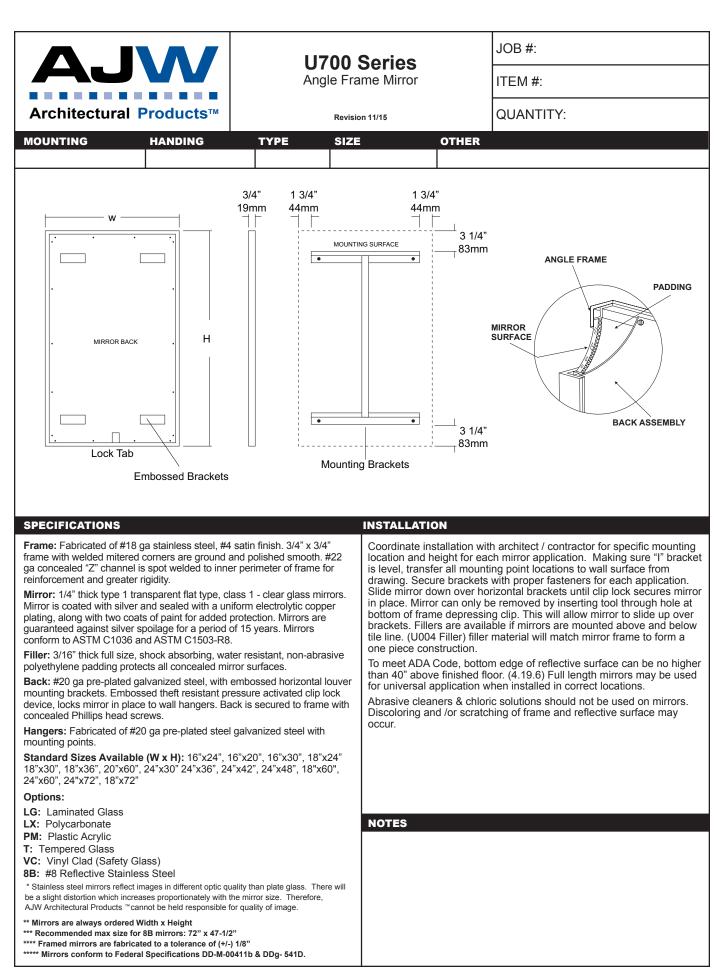

|                                                                                                                                                                                                                                                                                                                                                                                                                                                                                                                                                                                                                                                                                                                                                                                                                                                                                                                                                                                                                                                                                                                                                                                                                                                                                                                                                                                                                                                                                                                                                                                                                                                                                                                                                                                                                                                                                                                                                                                                                                                              | 11770                                                                   | Sorioo                                        |       | JOB #:                                                                                                                                             |
|--------------------------------------------------------------------------------------------------------------------------------------------------------------------------------------------------------------------------------------------------------------------------------------------------------------------------------------------------------------------------------------------------------------------------------------------------------------------------------------------------------------------------------------------------------------------------------------------------------------------------------------------------------------------------------------------------------------------------------------------------------------------------------------------------------------------------------------------------------------------------------------------------------------------------------------------------------------------------------------------------------------------------------------------------------------------------------------------------------------------------------------------------------------------------------------------------------------------------------------------------------------------------------------------------------------------------------------------------------------------------------------------------------------------------------------------------------------------------------------------------------------------------------------------------------------------------------------------------------------------------------------------------------------------------------------------------------------------------------------------------------------------------------------------------------------------------------------------------------------------------------------------------------------------------------------------------------------------------------------------------------------------------------------------------------------|-------------------------------------------------------------------------|-----------------------------------------------|-------|----------------------------------------------------------------------------------------------------------------------------------------------------|
| AJVV                                                                                                                                                                                                                                                                                                                                                                                                                                                                                                                                                                                                                                                                                                                                                                                                                                                                                                                                                                                                                                                                                                                                                                                                                                                                                                                                                                                                                                                                                                                                                                                                                                                                                                                                                                                                                                                                                                                                                                                                                                                         | U778 Series<br>Surface Mounted Shelf<br>Revision 07/11                  |                                               |       | ITEM #:                                                                                                                                            |
| Architectural Products                                                                                                                                                                                                                                                                                                                                                                                                                                                                                                                                                                                                                                                                                                                                                                                                                                                                                                                                                                                                                                                                                                                                                                                                                                                                                                                                                                                                                                                                                                                                                                                                                                                                                                                                                                                                                                                                                                                                                                                                                                       |                                                                         |                                               |       | QUANTITY:                                                                                                                                          |
| MOUNTING HANDING                                                                                                                                                                                                                                                                                                                                                                                                                                                                                                                                                                                                                                                                                                                                                                                                                                                                                                                                                                                                                                                                                                                                                                                                                                                                                                                                                                                                                                                                                                                                                                                                                                                                                                                                                                                                                                                                                                                                                                                                                                             | TYPE SIZE                                                               |                                               | OTHER |                                                                                                                                                    |
| MOUNTING       HANDING         Image: Second state of the se | Il edges are turned down<br>r maximum strength and<br>nooth for safety. | INSTALLATIO Provide an area unit up to wall r | nm    | urface at desired or specified location. Place<br>e unit is level. Transfer mounting points<br>oles. Secure shelf to surface with proper<br>ation. |
|                                                                                                                                                                                                                                                                                                                                                                                                                                                                                                                                                                                                                                                                                                                                                                                                                                                                                                                                                                                                                                                                                                                                                                                                                                                                                                                                                                                                                                                                                                                                                                                                                                                                                                                                                                                                                                                                                                                                                                                                                                                              |                                                                         | NOTES                                         |       |                                                                                                                                                    |