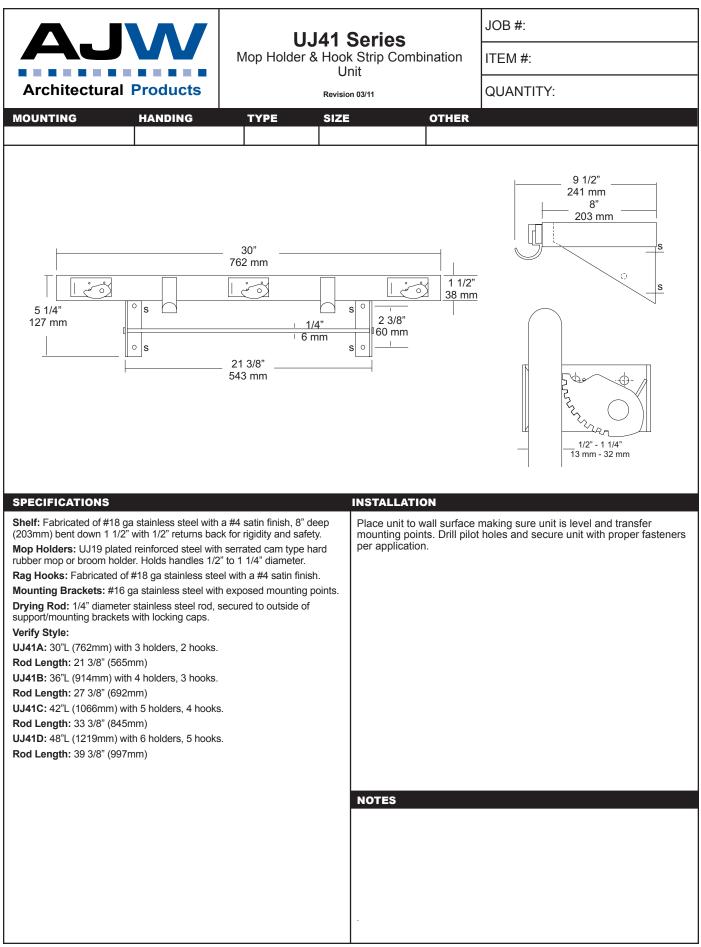

date projectname attn from fax email phone 4-5-2018 Mission Training Complex Becky

|                                                                                                                                                                                                                                                                                                                                                                     | <b>U128PC</b><br>Vanity Mounted Soap Dispenser<br>Revision 04/11                                                                                                                                         |                                                                                                                                                                          | JOB #:                                                                                                                                                                                                                                                                                                                                       |  |
|---------------------------------------------------------------------------------------------------------------------------------------------------------------------------------------------------------------------------------------------------------------------------------------------------------------------------------------------------------------------|----------------------------------------------------------------------------------------------------------------------------------------------------------------------------------------------------------|--------------------------------------------------------------------------------------------------------------------------------------------------------------------------|----------------------------------------------------------------------------------------------------------------------------------------------------------------------------------------------------------------------------------------------------------------------------------------------------------------------------------------------|--|
|                                                                                                                                                                                                                                                                                                                                                                     |                                                                                                                                                                                                          |                                                                                                                                                                          | ITEM #:                                                                                                                                                                                                                                                                                                                                      |  |
| Architectural Products                                                                                                                                                                                                                                                                                                                                              |                                                                                                                                                                                                          |                                                                                                                                                                          | QUANTITY:                                                                                                                                                                                                                                                                                                                                    |  |
| MOUNTING HANDING                                                                                                                                                                                                                                                                                                                                                    | TYPE SIZE                                                                                                                                                                                                | OTHE                                                                                                                                                                     | R                                                                                                                                                                                                                                                                                                                                            |  |
| SPECIFICATIONS Piston & Spout: Highly polished corrosion resis Assembly rotates 360 degrees. Flange & Collar: One piece highly polished chro Valve Assembly: All purpose bellows valve, fab                                                                                                                                                                         | 102 - 1<br>2 1/2"<br>64 mm<br>13/16"<br>21 mm<br>13/16"<br>21 mm<br>AX<br>8 1/4"<br>210 mm<br>AX<br>8 1/4"<br>210 mm<br>4<br>3 3/8"<br>86 mm<br>10<br>10<br>10<br>10<br>10<br>10<br>10<br>10<br>10<br>10 | hrough cut out and se<br>Connect supply tube w<br>Secure globe and colla                                                                                                 | neter opening in vanity or basin. Insert shank<br>cure with supplied washers and wing nut.<br><i>vi</i> th valve making sure notch end is at bottom.<br>ar to shank. Fill globe above counter. Secure<br>ink. Prime dispenser every time unit is serviced.                                                                                   |  |
| with stainless steel return spring.<br>Shank: Chrome on brass, secured to collar. Spe<br>unlocks collar for servicing.<br>Globe & Collar: High impact translucent polyeth<br>Capacity: 34 fl oz<br>U128PCA: Same as U128PC with 6" (152mm) s<br>Recommend type soaps without chloric solu<br>operation.<br>*All vanity soap dispensers are designed to b<br>counter | ecial key provided that<br>nylene.<br>spout.<br>tions for proper<br>be serviced above the                                                                                                                | "It is not recommended<br>"For best performance<br>Dispensers should hav<br>he life dispenser. Rins<br>sludge buildup.<br>Preventative Maintena<br>Every 30 days with wa | d to mount any soap dispenser on mirrors<br>e, use pre-mixed low concentrate solutions.<br><i>ve</i> periodic maintenance performed to insure<br>se out globe and valve with warm water to avoid<br>nce: Each dispenser should be flushed out aprx.<br>rm water to prevent valve from clogging with old<br>sive cleaners to clean dispenser. |  |