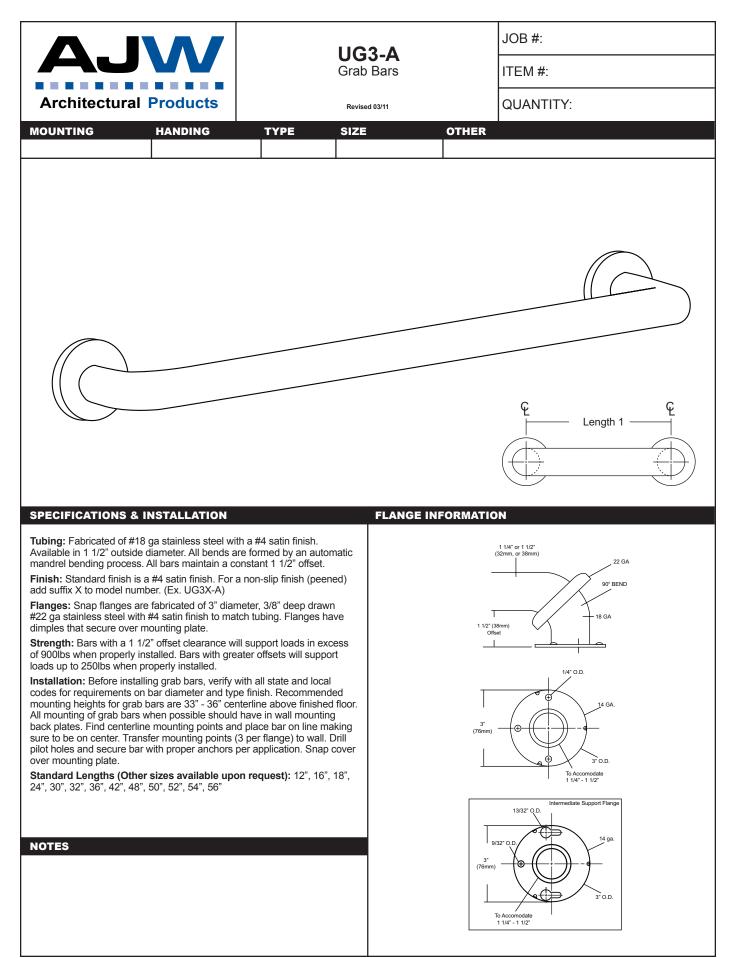

than 1 1/2" away from wall. (Same as grab bar) Transfer mounting points to wall surface and drill pilot holes. Secure seat to surface with proper fasteners for each application. Snugly secure seat to surface and check seat to be level. If seat is level raise and lower seat to check path of travel. Finish securing seat after checking seat for proper operation. When properly mounted seat will support up to 500 lbs and will conform with ADA Code 4.21.3 and 4.26.3, To change handing, remove carriage bolts, switch square length tubing to opposite side and flip deck to change handing and secure with carriage bolts to framing.

Note: This shower seat is not intended to be installed in applications that have shower bases with rounded corners. AJW recommends the U928 for such applications.

NOTES













## UX250P Vinyl Shower Curtain Installation & Cleaning Instructions



## INSTALLATION

Recommended: UX169 stainless steel shower curtain hooks to connect to AJW shower curtain rods. Various types of flanges are available to secure rod and curtain to mounting surface (exposed and concealed).

Measuring Curtains: Curtains are measured W x H. The same curtain will fit a 1 or 1 1/4" diameter rod.

## **CARE & CLEANING**

Machine wash cold water (not exceeding 41°C / 105°F). Do not bleach. Do not dry clean. Tumble dry low (not exceeding 140°F). Remove promptly.