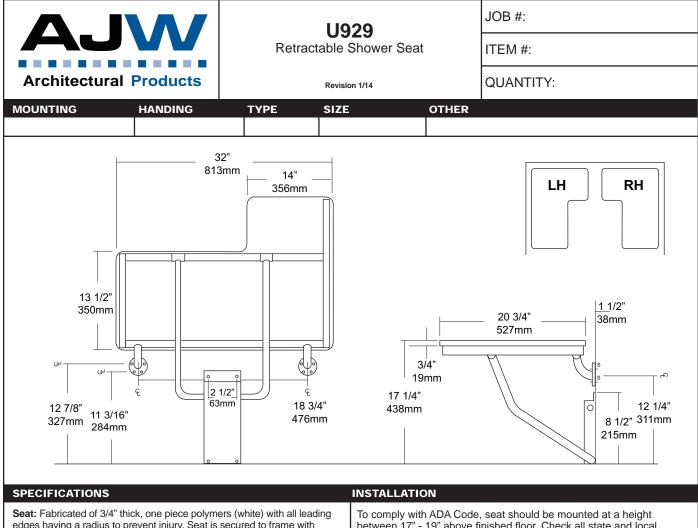

email: engineering@ajw.com or visit our website: www.ajw.com. Copyright © 2013 AJW Architectural Products

edges having a radius to prevent injury. Seat is secured to frame with carriage bolts and acorn nuts. Seat is reversible and handing is not required

Tubing: Fabricated of #18 ga stainless steel with #4 satin finish.

Main Frame: 1 1/4" diameter square tubing with capped ends.

Flanges: #18 gauge stainless steel with exposed mounting points. Under slung supports have a 11/4" OD

**Supports:** #18 ga stainless steel 1 1/4" dia diagonal stainless steel support guides for raising and lowering of seat.

**Mounting Bracket:** #18 gauge stainless steel "hat" style bracket with four (4) mounting points. Bracket acts as a guide for raising and lowering of seat. For maximum support, bracket is mounted resting on floor absorbing load transfer. Seat will remain in an upright position when not in use by means of a spring clip. Seat has been tested to maintain a 500 lb static load.

Overall Size: 32"W x 20 3/4"D (seating area)

813mm x 514mm

\*Wall to floor mounting design provides equal distribution of weight to ensure safe operation.

To comply with ADA Code, seat should be mounted at a height between 17" - 19" above finished floor. Check all state and local codes for building requirements.. Recommend in wall mounting on all shower seats. (BP10) Place seat up against wall making sure the extended part of seat has an offset no more than 1 1/2" away from wall. (Same as grab bar) Transfer mounting points to wall surface and drill pilot holes. Secure seat to surface with proper fasteners for each application. Snugly secure seat to surface and check seat to be level. If seat is level raise and lower seat to check path of travel. Finish securing seat after checking seat for proper operation. When properly mounted seat will support up to 500 lbs and will conform with ADA Code 4.21.3 and 4.26.3, To change handing, remove carriage bolts, switch square length tubing to opposite side and flip deck to change handing and secure with carriage bolts to framing.

Note: This shower seat is not intended to be installed in applications that have shower bases with rounded corners. AJW recommends the U928 for such applications.

NOTES