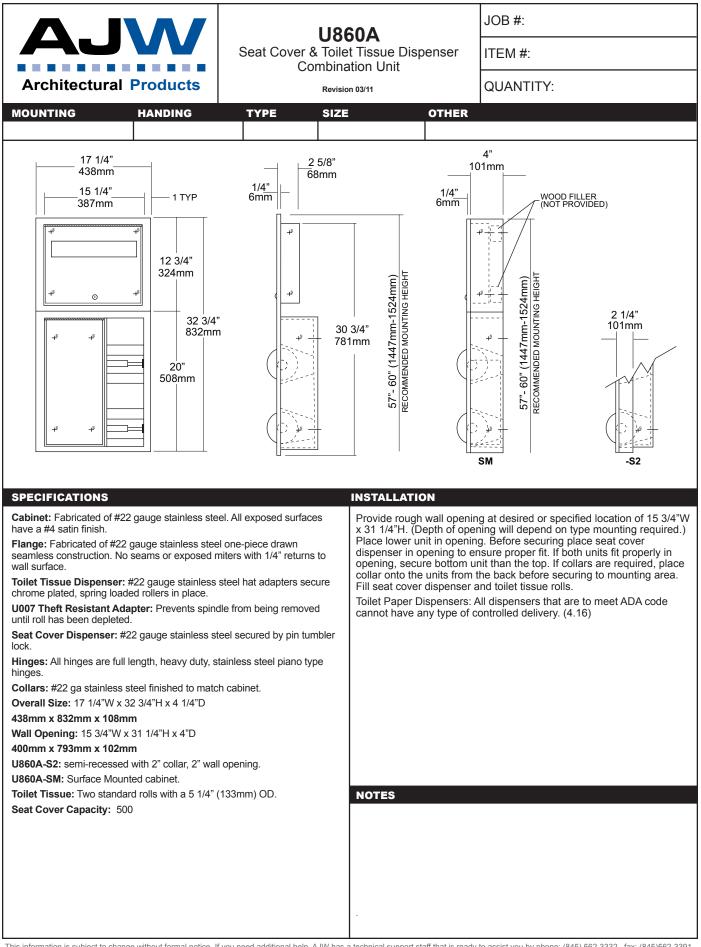

email: engineering@ajw.com or visit our website: www.ajw.com. Copyright © 2013 AJW Architectural Products

edges having a radius to prevent injury. Seat is secured to frame with carriage bolts and acorn nuts. Seat is reversible and handing is not required