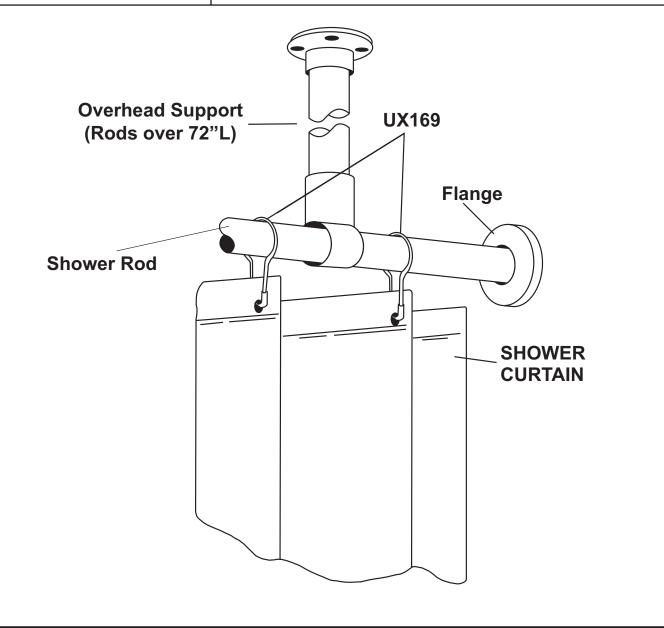

## UX250P Vinyl Shower Curtain Installation & Cleaning Instructions

## INSTALLATION

Recommended: UX169 stainless steel shower curtain hooks to connect to AJW shower curtain rods. Various types of flanges are available to secure rod and curtain to mounting surface (exposed and concealed).

Measuring Curtains: Curtains are measured W x H. The same curtain will fit a 1 or 1 1/4" diameter rod.