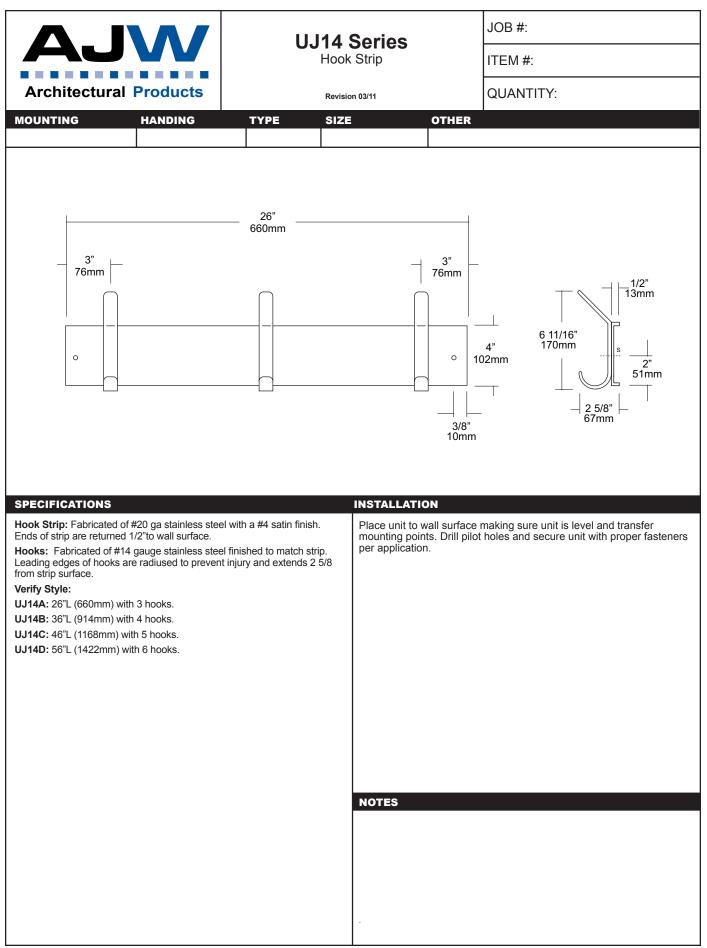

date projectname attn from fax email phone 4-5-2018 Mission Training Complex Becky

|                                                                                                                                                                                                                                                                                                                                                                     | <b>U128PC</b><br>Vanity Mounted Soap Dispenser<br>Revision 04/11                                                                                                                                         |                                                                                                                                                                          | JOB #:                                                                                                                                                                                                                                                                                                                                       |  |
|---------------------------------------------------------------------------------------------------------------------------------------------------------------------------------------------------------------------------------------------------------------------------------------------------------------------------------------------------------------------|----------------------------------------------------------------------------------------------------------------------------------------------------------------------------------------------------------|--------------------------------------------------------------------------------------------------------------------------------------------------------------------------|----------------------------------------------------------------------------------------------------------------------------------------------------------------------------------------------------------------------------------------------------------------------------------------------------------------------------------------------|--|
|                                                                                                                                                                                                                                                                                                                                                                     |                                                                                                                                                                                                          |                                                                                                                                                                          | ITEM #:                                                                                                                                                                                                                                                                                                                                      |  |
| Architectural Products                                                                                                                                                                                                                                                                                                                                              |                                                                                                                                                                                                          |                                                                                                                                                                          | QUANTITY:                                                                                                                                                                                                                                                                                                                                    |  |
| MOUNTING HANDING                                                                                                                                                                                                                                                                                                                                                    | TYPE SIZE                                                                                                                                                                                                | OTHE                                                                                                                                                                     | R                                                                                                                                                                                                                                                                                                                                            |  |
| SPECIFICATIONS Piston & Spout: Highly polished corrosion resis Assembly rotates 360 degrees. Flange & Collar: One piece highly polished chro Valve Assembly: All purpose bellows valve, fab                                                                                                                                                                         | 102 - 1<br>2 1/2"<br>64 mm<br>13/16"<br>21 mm<br>13/16"<br>21 mm<br>AX<br>8 1/4"<br>210 mm<br>AX<br>8 1/4"<br>210 mm<br>4<br>3 3/8"<br>86 mm<br>10<br>10<br>10<br>10<br>10<br>10<br>10<br>10<br>10<br>10 | hrough cut out and se<br>Connect supply tube w<br>Secure globe and colla                                                                                                 | neter opening in vanity or basin. Insert shank<br>cure with supplied washers and wing nut.<br><i>vi</i> th valve making sure notch end is at bottom.<br>ar to shank. Fill globe above counter. Secure<br>ink. Prime dispenser every time unit is serviced.                                                                                   |  |
| with stainless steel return spring.<br>Shank: Chrome on brass, secured to collar. Spe<br>unlocks collar for servicing.<br>Globe & Collar: High impact translucent polyeth<br>Capacity: 34 fl oz<br>U128PCA: Same as U128PC with 6" (152mm) s<br>Recommend type soaps without chloric solu<br>operation.<br>*All vanity soap dispensers are designed to b<br>counter | ecial key provided that<br>nylene.<br>spout.<br>tions for proper<br>be serviced above the                                                                                                                | "It is not recommended<br>"For best performance<br>Dispensers should hav<br>he life dispenser. Rins<br>sludge buildup.<br>Preventative Maintena<br>Every 30 days with wa | d to mount any soap dispenser on mirrors<br>e, use pre-mixed low concentrate solutions.<br><i>ve</i> periodic maintenance performed to insure<br>se out globe and valve with warm water to avoid<br>nce: Each dispenser should be flushed out aprx.<br>rm water to prevent valve from clogging with old<br>sive cleaners to clean dispenser. |  |