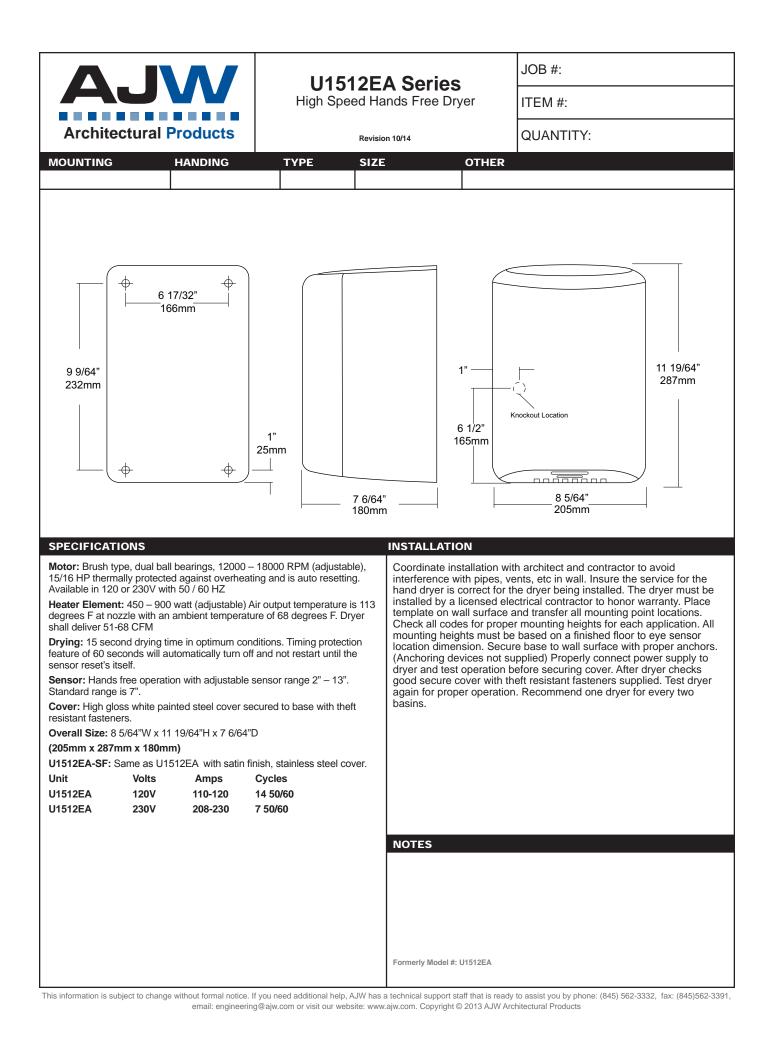

date projectname attn from fax email phone 4-5-2018 Mission Training Complex Becky

|                                                                                                                                                                                                                                                                                                                                                                     | <b>U128PC</b><br>Vanity Mounted Soap Dispenser<br>Revision 04/11                                                                                                                                         |                                                                                                                                                                          | JOB #:                                                                                                                                                                                                                                                                                                                                       |  |
|---------------------------------------------------------------------------------------------------------------------------------------------------------------------------------------------------------------------------------------------------------------------------------------------------------------------------------------------------------------------|----------------------------------------------------------------------------------------------------------------------------------------------------------------------------------------------------------|--------------------------------------------------------------------------------------------------------------------------------------------------------------------------|----------------------------------------------------------------------------------------------------------------------------------------------------------------------------------------------------------------------------------------------------------------------------------------------------------------------------------------------|--|
|                                                                                                                                                                                                                                                                                                                                                                     |                                                                                                                                                                                                          |                                                                                                                                                                          | ITEM #:                                                                                                                                                                                                                                                                                                                                      |  |
| Architectural Products                                                                                                                                                                                                                                                                                                                                              |                                                                                                                                                                                                          |                                                                                                                                                                          | QUANTITY:                                                                                                                                                                                                                                                                                                                                    |  |
| MOUNTING HANDING                                                                                                                                                                                                                                                                                                                                                    | TYPE SIZE                                                                                                                                                                                                | OTHE                                                                                                                                                                     | R                                                                                                                                                                                                                                                                                                                                            |  |
| SPECIFICATIONS Piston & Spout: Highly polished corrosion resis Assembly rotates 360 degrees. Flange & Collar: One piece highly polished chro Valve Assembly: All purpose bellows valve, fab                                                                                                                                                                         | 102 - 1<br>2 1/2"<br>64 mm<br>13/16"<br>21 mm<br>13/16"<br>21 mm<br>AX<br>8 1/4"<br>210 mm<br>AX<br>8 1/4"<br>210 mm<br>4<br>3 3/8"<br>86 mm<br>10<br>10<br>10<br>10<br>10<br>10<br>10<br>10<br>10<br>10 | hrough cut out and se<br>Connect supply tube w<br>Secure globe and colla                                                                                                 | neter opening in vanity or basin. Insert shank<br>cure with supplied washers and wing nut.<br><i>vi</i> th valve making sure notch end is at bottom.<br>ar to shank. Fill globe above counter. Secure<br>ink. Prime dispenser every time unit is serviced.                                                                                   |  |
| with stainless steel return spring.<br>Shank: Chrome on brass, secured to collar. Spe<br>unlocks collar for servicing.<br>Globe & Collar: High impact translucent polyeth<br>Capacity: 34 fl oz<br>U128PCA: Same as U128PC with 6" (152mm) s<br>Recommend type soaps without chloric solu<br>operation.<br>*All vanity soap dispensers are designed to b<br>counter | ecial key provided that<br>nylene.<br>spout.<br>tions for proper<br>be serviced above the                                                                                                                | "It is not recommended<br>"For best performance<br>Dispensers should hav<br>he life dispenser. Rins<br>sludge buildup.<br>Preventative Maintena<br>Every 30 days with wa | d to mount any soap dispenser on mirrors<br>e, use pre-mixed low concentrate solutions.<br><i>ve</i> periodic maintenance performed to insure<br>se out globe and valve with warm water to avoid<br>nce: Each dispenser should be flushed out aprx.<br>rm water to prevent valve from clogging with old<br>sive cleaners to clean dispenser. |  |