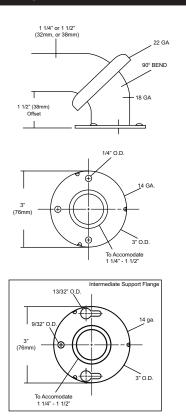

### **SPECIFICATIONS & INSTALLATION**

**Tubing:** Fabricated of #18 ga stainless steel with a #4 satin finish. Available in 1 1/4" outside diameter. All bends are formed by an automatic mandrel bending process. All bars maintain a constant 1 1/2" offset.

**Finish:** Standard finish is a #4 satin finish. For a non-slip finish (peened) add suffix X to model number. (Ex. UG2X-A)

**Flanges:** Snap flanges are fabricated of 3" diameter, 3/8" deep drawn #22 ga stainless steel with #4 satin finish to match tubing. Flanges have dimples that secure over mounting plate.

**Strength:** Bars with a 1 1/2" offset clearance will support loads in excess of 900lbs when properly installed. Bars with greater offsets will support loads up to 250lbs when properly installed.

**Installation:** Before installing grab bars, verify with all state and local codes for requirements on bar diameter and type finish. Recommended mounting heights for grab bars are 33" - 36" centerline above finished floor. All mounting of grab bars when possible should have in wall mounting back plates. Find centerline mounting points and place bar on line making sure to be on center. Transfer mounting points (3 per flange) to wall. Drill pilot holes and secure bar with proper anchors per application. Snap cover over mounting plate.