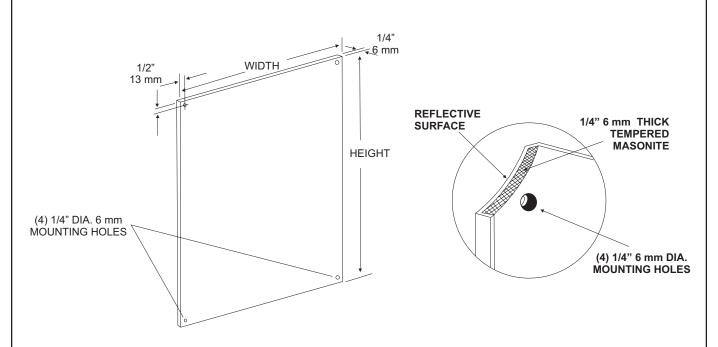

### SPECIFICATIONS INSTALLATION

**Mirror:** Type 304 #20 ga stainless steel with #8B architectural finish. Both mirrors have 1/4" returns to wall surface for rigidity surrounding 1/4" thick tempered masonite backing. 1/4" diameter exposed mounting points are provided. Each mirror is shipped with a removable vinyl protective coating.

**Note:** Stainless steel mirrors reflect images in different optic quality than plate glass. There will be a slight distortion which increases proportionately with the mirror size. Therefore we cannot be held responsible for quality of image.

**Cleaning:** Non-abrasive and non-chloric solutions should be used to clean stainless steel mirrors.

These Mirrors are always ordered Width x Height

Provide an area at desired or specified location and strike a line that is level. Place mirror at this line and check again with level. Transfer mounting locations to wall surface and drill pilot holes. Peel off vinyl coating around corners only before securing to wall. Secure mirror with proper fasteners per each application. Do not over tighten fasteners. If a depression is formed by over-tightening the reflective quality may be affected. Remove remainder of vinyl coating after mirror checks with level and is properly secured. The bottom reflective surface edge must be mounted 40" above finished floor to comply with ADA code, 4.19.6.