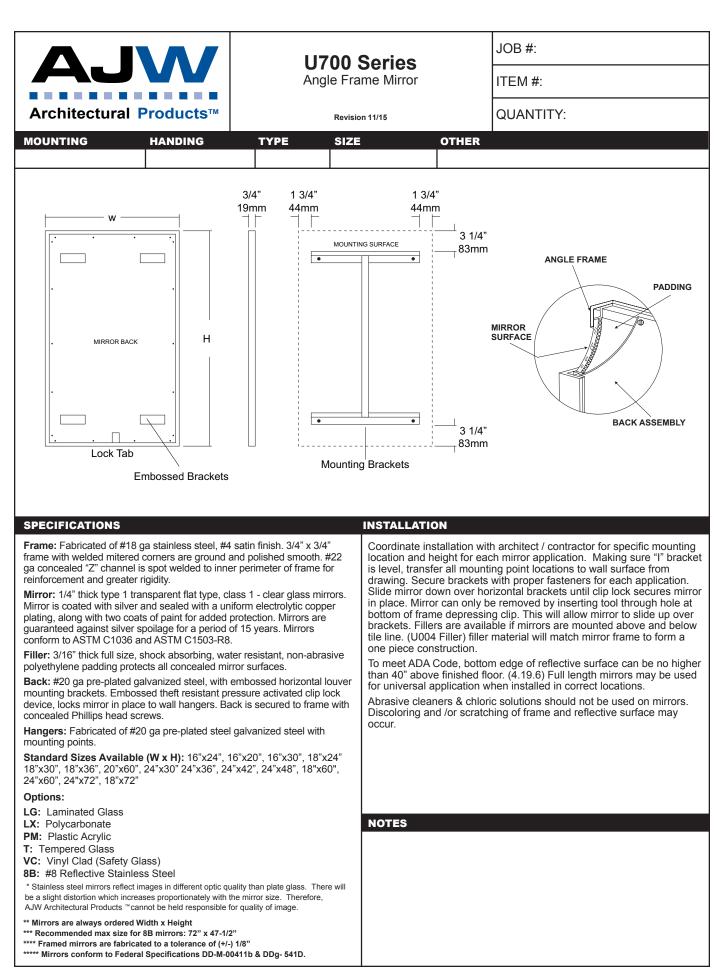

date projectname attn from fax email phone 8/8/17 Union Park Bob













## SPECIFICATIONS

**Body:** FDA approved injection molded polypropylene with Microban antimicrobial additive. Reinforced steel-on-steel hinge mechanism and metal mounting chassis. Labeled usage instructions and safety messages in four languages.

Liner Dispenser: An integral part of body that is standard with each unit. (Capacity: 50)

Pneumatic Cylinder: Concealed penumatic cylinder & hinge structure provides controlled and smooth open and close motion.

Safety Straps: Nylon safety strap snap lock fastens to hold child securely in place

Overall Size: 35 3/16"W x 22 1/4"H x 4"D (closed) 23 3/16"D (open)

894mm x 565mm x 102mm (closed), 589mm (open)

Available Colors: Cream & Grey

**Optional Braille Label (Not included)** 

## INSTALLATION

Coordinate installation with architect