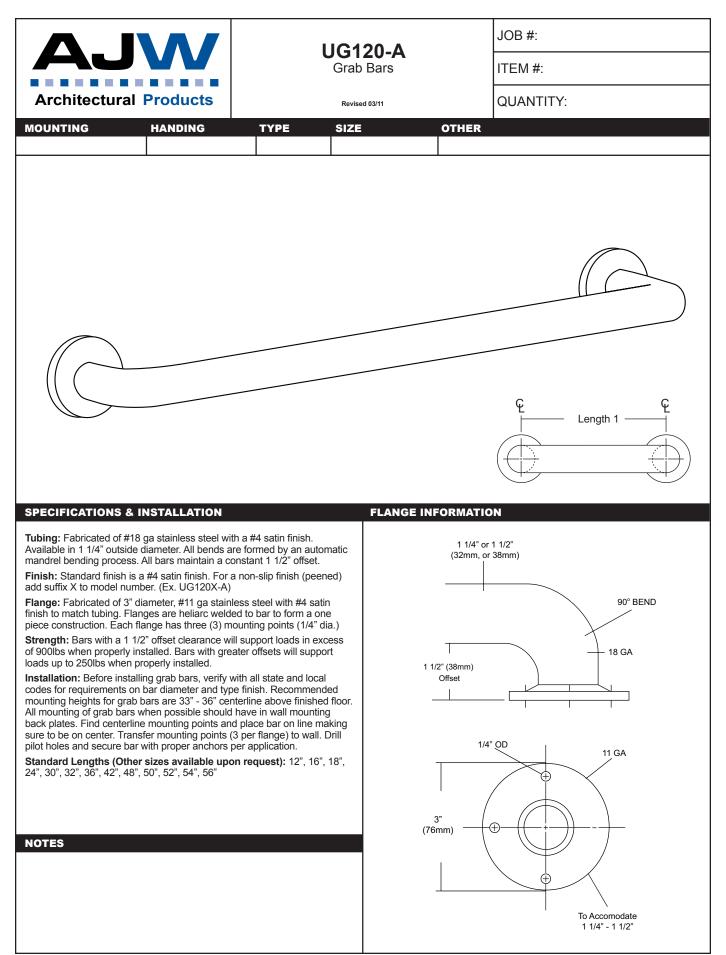

Formerly Model #: U945H

| NOTES |  |
|-------|--|
|       |  |
|       |  |
|       |  |
|       |  |
|       |  |
|       |  |
|       |  |

(76mm)

Æ

To Accomodate 1 1/4" - 1 1/2"