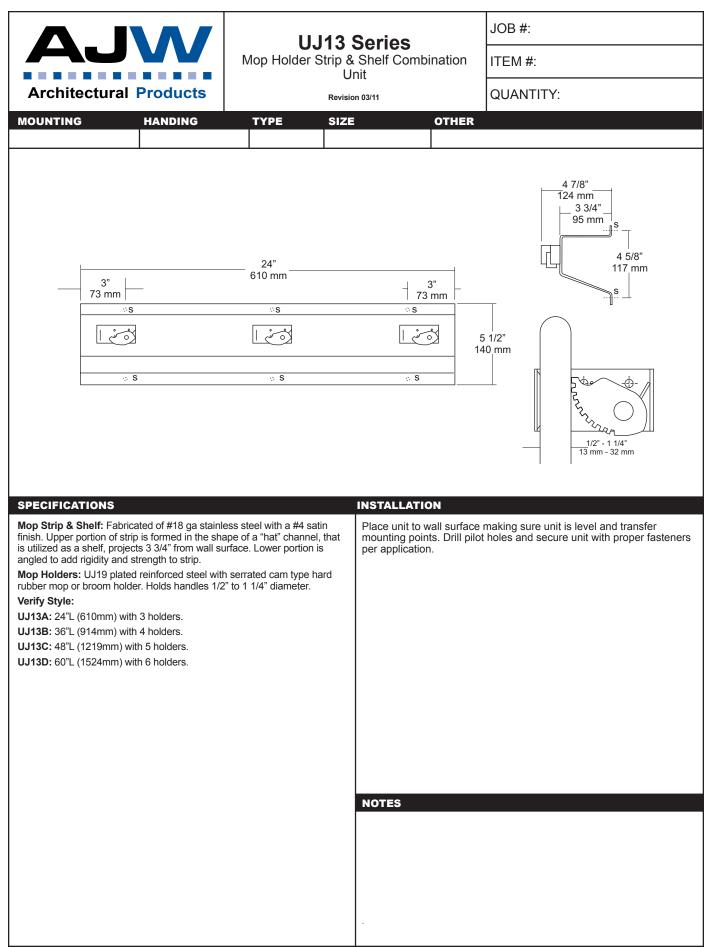

Secure unit with proper fasteners for each application. (Recommend a qualified carpenter to install unit) Unit can be lowered with one hand and into position with less than 5 lbs of force, wall openingut turning or twisting of wrist. Verify with local codes and type approach (forward or side) for proper mounting height above finished floor. Unit can support up to 200lbs when properly installed.

JOB #:

Unit should be cleaned once or more daily with a clean nylon brush and spray disinfectant.

When properly installed, baby changing stations comply with ASTM static load performance requirements.

NOTES

Formerly Model #: U945H





| NOTES |  |
|-------|--|
|       |  |
|       |  |
|       |  |
|       |  |
|       |  |
|       |  |
|       |  |

(76mm)

Æ

To Accomodate 1 1/4" - 1 1/2"