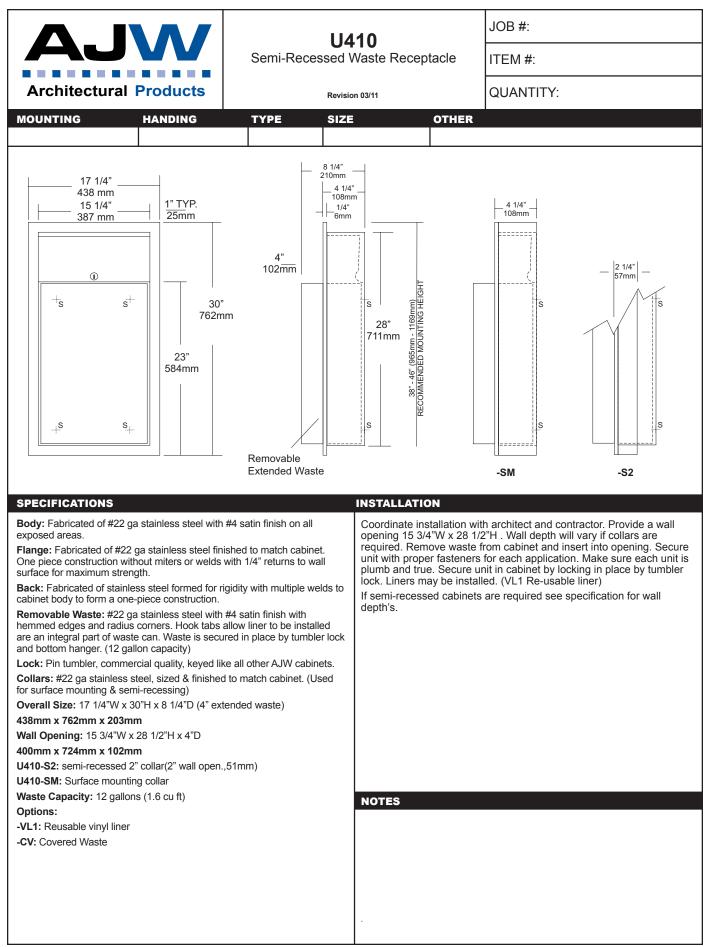

date projectname attn from fax email phone 8/8/17 Union Park Bob













## SPECIFICATIONS

**Body:** FDA approved injection molded polypropylene with Microban antimicrobial additive. Reinforced steel-on-steel hinge mechanism and metal mounting chassis. Labeled usage instructions and safety messages in four languages.

Liner Dispenser: An integral part of body that is standard with each unit. (Capacity: 50)

Pneumatic Cylinder: Concealed penumatic cylinder & hinge structure provides controlled and smooth open and close motion.

Safety Straps: Nylon safety strap snap lock fastens to hold child securely in place

Overall Size: 35 3/16"W x 22 1/4"H x 4"D (closed) 23 3/16"D (open)

894mm x 565mm x 102mm (closed), 589mm (open)

Available Colors: Cream & Grey

**Optional Braille Label (Not included)** 

## INSTALLATION

Coordinate installation with archit