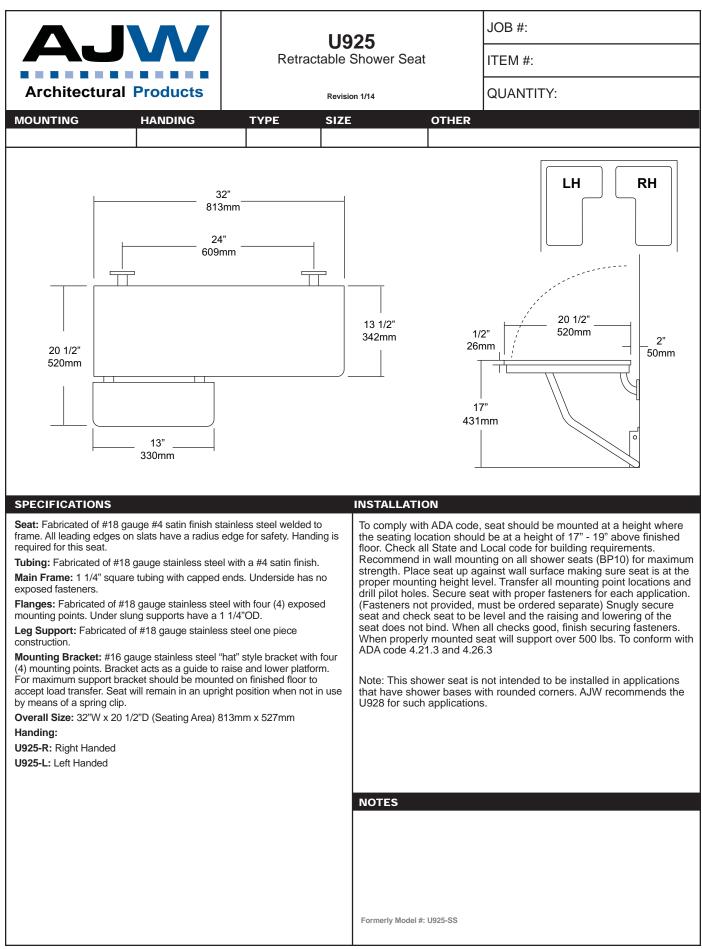

date projectname attn from fax email phone 8/8/17 Union Park Bob













## SPECIFICATIONS

**Body:** FDA approved injection molded polypropylene with Microban antimicrobial additive. Reinforced steel-on-steel hinge mechanism and metal mounting chassis. Labeled usage instructions and safety messages in four languages.

Liner Dispenser: An integral part of body that is standard with each unit. (Capacity: 50)

Pneumatic Cylinder: Concealed penumatic cylinder & hinge structure provides controlled and smooth open and close motion.

Safety Straps: Nylon safety strap snap lock fastens to hold child securely in place

Overall Size: 35 3/16"W x 22 1/4"H x 4"D (closed) 23 3/16"D (open)

894mm x 565mm x 102mm (closed), 589mm (open)

Available Colors: Cream & Grey

**Optional Braille Label (Not included)** 

## INSTALLATION

Coordinate installation with architect or