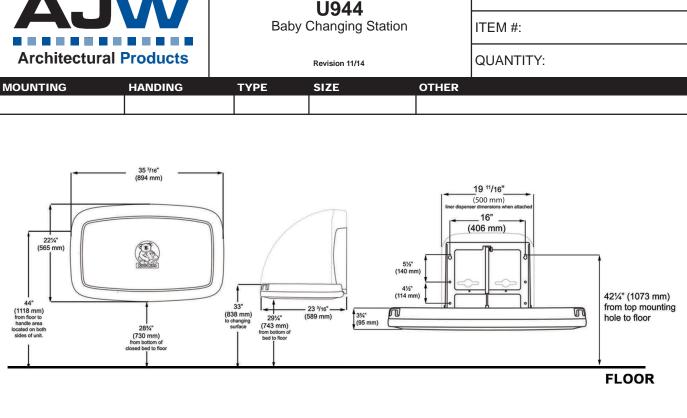

Safety Straps: Nylon safety strap snap lock fastens to hold child securely in place

Overall Size: 35 3/16"W x 22 1/4"H x 4"D (closed) 23 3/16"D (open)

894mm x 565mm x 102mm (closed), 589mm (open)

Available Colors: Cream & Grey

## INSTALLATION

Coordinate installation with architect or contractor to avoid interference with surrounding objects. Hold unit up to wall and open to verify there are no obstructions to interfere with operation of station. From finished floor to the top of the unit closed should be at a height of 48". Transfer mounting point locations to wall surface and drill pilot holes. Secure unit with proper fasteners for each application. (Recommend a qualified carpenter to install unit) Unit can be lowered with one hand and into position with less than 5 lbs of force, wall openingut turning or twisting of wrist. Verify with local codes and type approach (forward or side) for proper mounting height above finished floor. Unit can support up to 200lbs when properly installed.