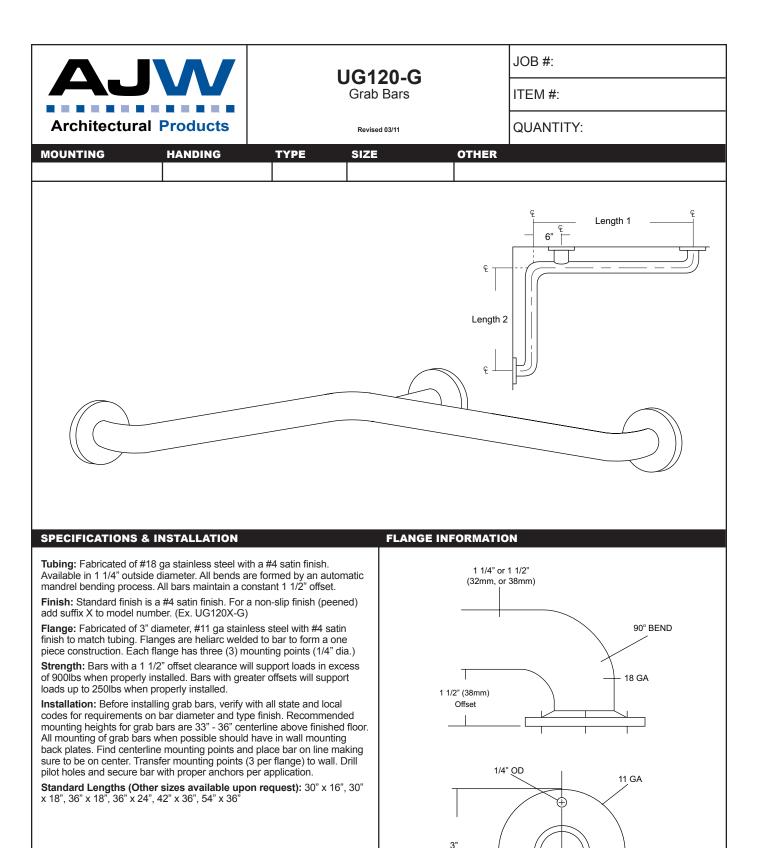

Formerly Model #: U945H

| NOTES |  |
|-------|--|
|       |  |
|       |  |
|       |  |
|       |  |
|       |  |
|       |  |
|       |  |

(76mm)

Æ

To Accomodate 1 1/4" - 1 1/2"