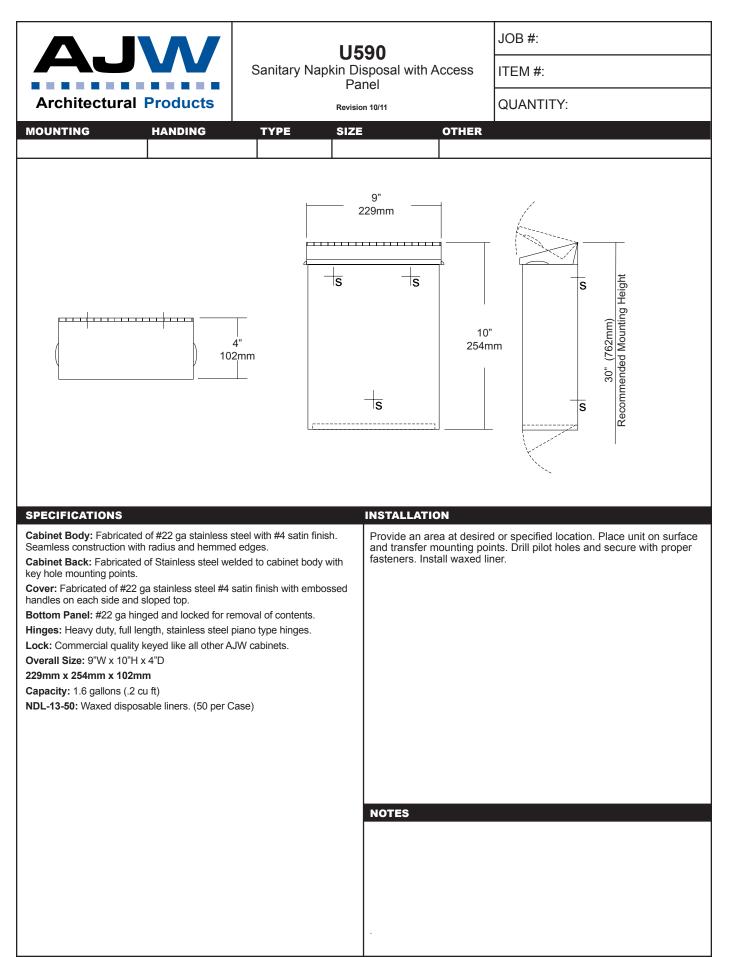

date projectname attn from fax email phone 8/8/17 Union Park Bob













## SPECIFICATIONS

**Body:** FDA approved injection molded polypropylene with Microban antimicrobial additive. Reinforced steel-on-steel hinge mechanism and metal mounting chassis. Labeled usage instructions and safety messages in four languages.

Liner Dispenser: An integral part of body that is standard with each unit. (Capacity: 50)

Pneumatic Cylinder: Concealed penumatic cylinder & hinge structure provides controlled and smooth open and close motion.

Safety Straps: Nylon safety strap snap lock fastens to hold child securely in place

Overall Size: 35 3/16"W x 22 1/4"H x 4"D (closed) 23 3/16"D (open)

894mm x 565mm x 102mm (closed), 589mm (open)

Available Colors: Cream & Grey

**Optional Braille Label (Not included)** 

## INSTALLATION

Coordinate installation with architec