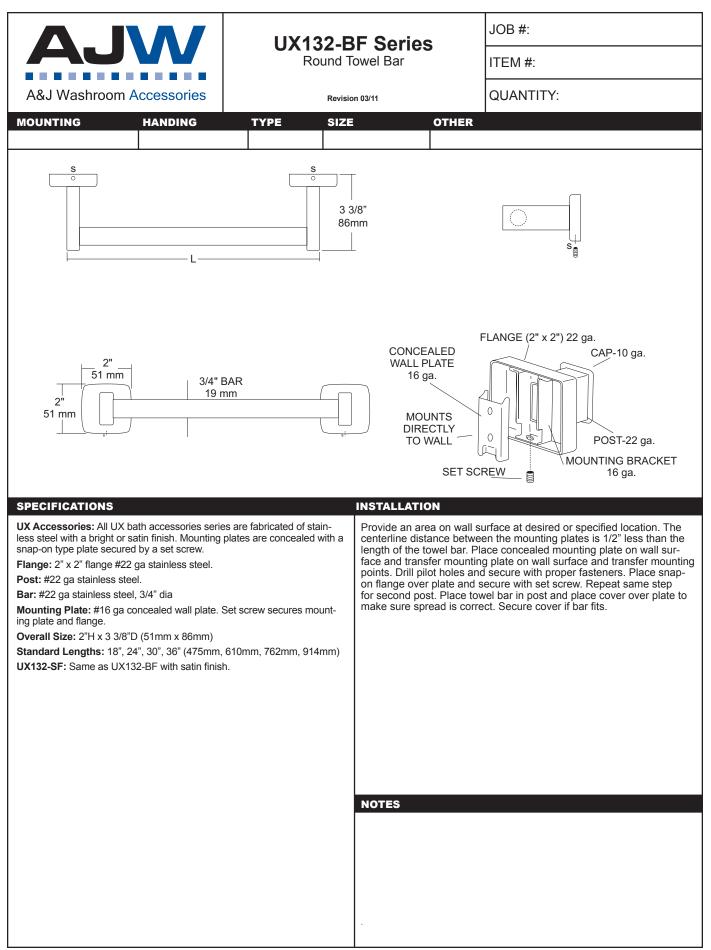

## **SPECIFICATIONS & INSTALLATION**

FLANGE INFORMATION

**Tubing:** Fabricated of #18 ga stainless steel with a #4 satin finish. Available in 1 1/4" outside diameter. All bends are formed by an automatic mandrel bending process. All bars maintain a constant 1 1/2" offset.

Finish: Standard finish is a #4 satin finish. For a non-slip finish (peened) add suffix X to model number. (Ex. UG2X-G)

**Flanges:** Snap flanges are fabricated of 3" diameter, 3/8" deep drawn #22 ga stainless steel with #4 satin finish to match tubing. Flanges have dimples that secure over mounting plate.

**Strength:** Bars with a 1 1/2" offset clearance will support loads in excess of 900lbs when properly installed. Bars with greater offsets will support loads up to 250lbs when properly installed.

**Installation:** Before installing grab bars, verify with all state and local codes for requirements on bar diameter and type finish. Recommended mounting heights for grab bars are 33" - 36" centerline above finished floor. All mounting of grab bars when possible should have in wall mounting back plates. Find centerline mounting points and place bar on line making sure to be on center. Transfer mounting points (3 per flange) to wall. Drill pilot holes and secure bar with proper anchors per application. Snap cover over mounting plate.

Standard Lengths (Other sizes available upon request): 30" x 16", 30" x 18", 36" x 18", 36" x 24", 42" x 36", 54" x 36"

| NOTES |  |  |
|-------|--|--|
|       |  |  |
|       |  |  |
|       |  |  |
|       |  |  |
|       |  |  |