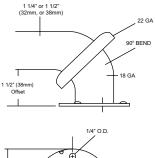

## **SPECIFICATIONS & INSTALLATION**

FLANGE INFORMATION

**Tubing:** Fabricated of #18 ga stainless steel with a #4 satin finish. Available in 1 1/4" outside diameter. All bends are formed by an automatic mandrel bending process. All bars maintain a constant 1 1/2" offset.

Finish: Standard finish is a #4 satin finish. For a non-slip finish (peened) add suffix X to model number. (Ex. UG2X-G)

**Flanges:** Snap flanges are fabricated of 3" diameter, 3/8" deep drawn #22 ga stainless steel with #4 satin finish to match tubing. Flanges have dimples that secure over mounting plate.

**Strength:** Bars with a 1 1/2" offset clearance will support loads in excess of 900lbs when properly installed. Bars with greater offsets will support loads up to 250lbs when properly installed.

**Installation:** Before installing grab bars, verify with all state and local codes for requirements on bar diameter and type finish. Recommended mounting heights for grab bars are 33" - 36" centerline above finished floor. All mounting of grab bars when possible should have in wall mounting back plates. Find centerline mounting points and place bar on line making sure to be on center. Transfer mounting points (3 per flange) to wall. Drill pilot holes and secure bar with proper anchors per application. Snap cover over mounting plate.