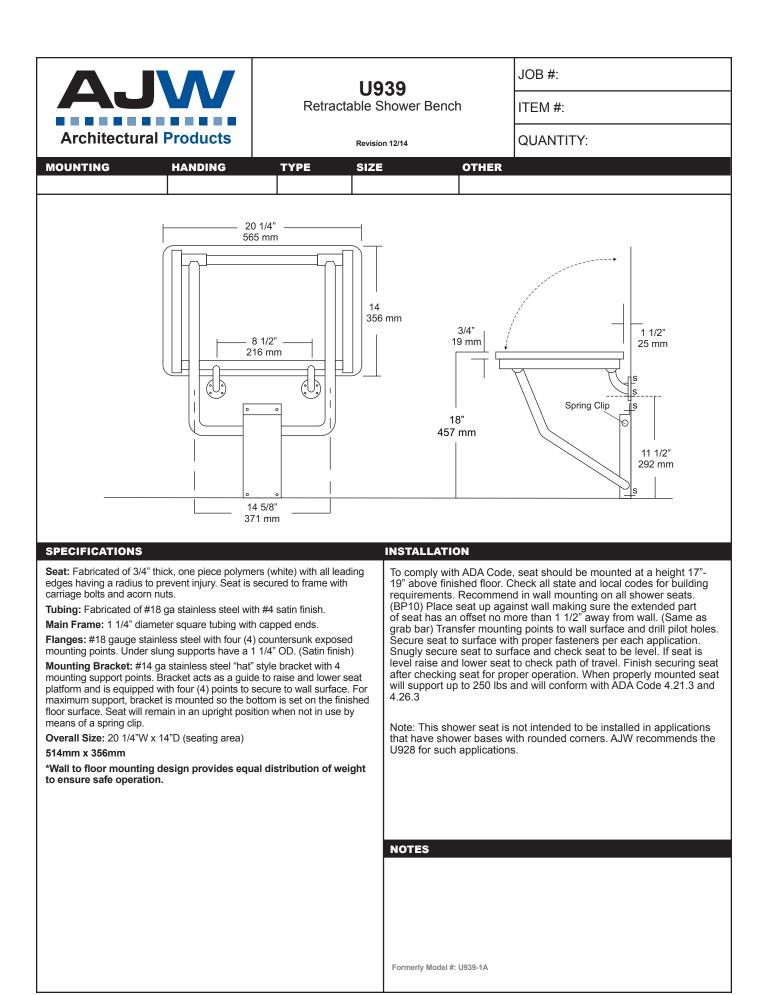

All toilet tissue dispensers that meet ADA code cannot have any type of control delivery. (4.16)

NOTES

Formerly Model #: U840A

| AJVA<br>Architectural Products                                                                                                                                                                                                                                                                                                                                                                                                                                                                                               |                                                                                                                                                                                                                                       | <b>U926</b><br>Retractable Shower Bench<br>Revision 1/15                                                                                                                    |                                                                                                                                                                                                     | JOB #:                                                                                                                                                                                          |                                                                                         |
|------------------------------------------------------------------------------------------------------------------------------------------------------------------------------------------------------------------------------------------------------------------------------------------------------------------------------------------------------------------------------------------------------------------------------------------------------------------------------------------------------------------------------|---------------------------------------------------------------------------------------------------------------------------------------------------------------------------------------------------------------------------------------|-----------------------------------------------------------------------------------------------------------------------------------------------------------------------------|-----------------------------------------------------------------------------------------------------------------------------------------------------------------------------------------------------|-------------------------------------------------------------------------------------------------------------------------------------------------------------------------------------------------|-----------------------------------------------------------------------------------------|
|                                                                                                                                                                                                                                                                                                                                                                                                                                                                                                                              |                                                                                                                                                                                                                                       |                                                                                                                                                                             |                                                                                                                                                                                                     | ITEM #:                                                                                                                                                                                         |                                                                                         |
|                                                                                                                                                                                                                                                                                                                                                                                                                                                                                                                              |                                                                                                                                                                                                                                       |                                                                                                                                                                             |                                                                                                                                                                                                     |                                                                                                                                                                                                 | QUANTITY:                                                                               |
| MOUNTING HA                                                                                                                                                                                                                                                                                                                                                                                                                                                                                                                  | NDING                                                                                                                                                                                                                                 | ТҮРЕ S                                                                                                                                                                      | SIZE                                                                                                                                                                                                | OTHER                                                                                                                                                                                           |                                                                                         |
|                                                                                                                                                                                                                                                                                                                                                                                                                                                                                                                              |                                                                                                                                                                                                                                       |                                                                                                                                                                             |                                                                                                                                                                                                     |                                                                                                                                                                                                 |                                                                                         |
|                                                                                                                                                                                                                                                                                                                                                                                                                                                                                                                              | 32"813mm                                                                                                                                                                                                                              |                                                                                                                                                                             | 13 1/2"<br>343mm                                                                                                                                                                                    | 1/2"<br>26mm<br>17 1/4"<br>438mm                                                                                                                                                                | 15 1/2"<br>394mm<br>2"<br>51mm<br>12"<br>304mm                                          |
| SPECIFICATIONS<br>Seat: Fabricated of #18 gauge #<br>frame. All leading edges on slats<br>Tubing: Fabricated of #18 gauge<br>Main Frame: 1 1/4" square tubin<br>exposed fasteners.<br>Flanges: #18 gauge stainless st<br>Under slung supports have a 1 1<br>Leg Support: #18 gauge stainle<br>Mounting Bracket: #16 gauge s<br>(4) mounting points. Bracket acts<br>For maximum support bracket sh<br>accept load transfer. Seat will rer<br>by means of a spring clip.<br>Overall Size: 32"W x 13 1/2"D (s<br>813mm x 343mm | thave a radius edge<br>e stainless steel with<br>ng with capped ends<br>teel with four (4) exp<br>l/4" OD.<br>ess steel one piece of<br>stainless steel "hat"<br>s as a guide to raise<br>hould be mounted of<br>main in an upright p | e for safety.<br>h a #4 satin finish.<br>s. Underside has no<br>posed mounting poin<br>construction.<br>style bracket with fo<br>and lower platform.<br>n finished floor to | the seating loc<br>floor. Check al<br>Recommend ir<br>strength. Place<br>proper mountii<br>drill pilot holes<br>(Fasteners not<br>seat and checl<br>seat does not<br>When properly<br>with ADA code | ADA code,<br>ation should<br>n wall moun<br>e seat up ag<br>ng height le<br>. Secure se<br>provided, r<br>k seat to be<br>bind. When<br>r mounted s<br>4.21.3 and<br>wer seat is<br>ver bases w | not intended to be installed in applications<br>ith rounded corners. AJW recommends the |