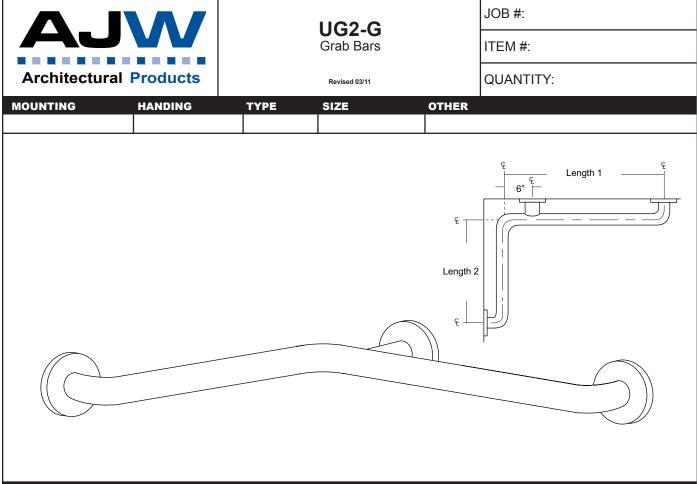

## **SPECIFICATIONS & INSTALLATION**

FLANGE INFORMATION

**Tubing:** Fabricated of #18 ga stainless steel with a #4 satin finish. Available in 1 1/4" outside diameter. All bends are formed by an automatic mandrel bending process. All bars maintain a constant 1 1/2" offset.

Finish: Standard finish is a #4 satin finish. For a non-slip finish (peened) add suffix X to model number. (Ex. UG2X-G)

**Flanges:** Snap flanges are fabricated of 3" diameter, 3/8" deep drawn #22 ga stainless steel with #4 satin finish to match tubing. Flanges have dimples that secure over mounting plate.

**Strength:** Bars with a 1 1/2" offset clearance will support loads in excess of 900lbs when properly installed. Bars with greater offsets will support loads up to 250lbs when properly installed.

**Installation:** Before installing grab bars, verify with all state and local codes for requirements on bar diameter and type finish. Recommended mounting heights for grab bars are 33" - 36" centerline above finished floor. All mounting of grab bars when possible should have in wall mounting back plates. Find centerline mounting points and place bar on line making sure to be on center. Transfer mounting points (3 per flange) to wall. Drill pilot holes and secure bar with proper anchors per application. Snap cover over mounting plate.

Standard Lengths (Other sizes available upon request): 30" x 16", 30" x 18", 36" x 18", 36" x 24", 42" x 36", 54" x 36"

| NOTES |  |  |
|-------|--|--|
|       |  |  |
|       |  |  |
|       |  |  |
|       |  |  |
|       |  |  |