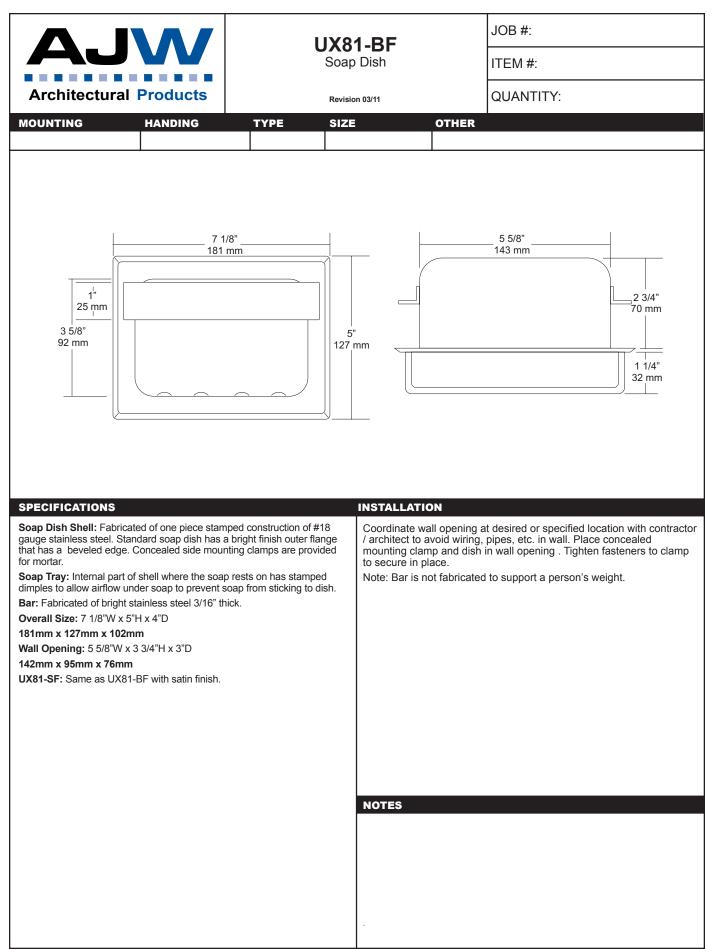

and rinse with clear water.

**Machine washing:** Relatively cool water temp not to exceed 120 degrees F. DO NOT USE DETERGENTS. Air dry at low temp. Colors: Standard stock color is white. Special order for other colors are available on request.

\*UX1-V/UX2-V: Overhead s/s supports for oversized shower rods. (For shower rods over 72" in length an overhead support is recommended)

UX1-V: 1" OD shower rods.

UX2-V: 1 1/4" OD shower rods.

## INSTALLATION

Recommended: UX169 stainless steel shower curtain hooks to connect to AJW shower curtain rods. Various types of flanges are available to secure rod and curtain to mounting surface (exposed and concealed).

Measuring Curtains: Curtains are measured W x H. The same curtain will fit a 1 or 1 1/4" diameter rod.

NOTES

Formerly Model #: 250P