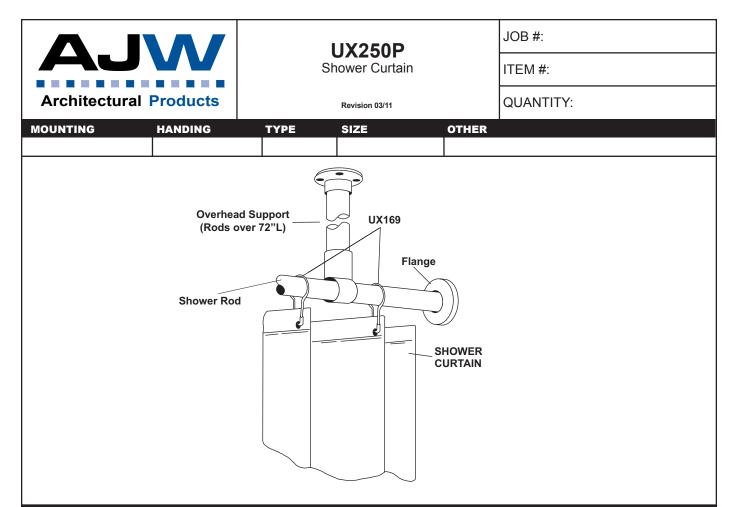

\*UX1-V/UX2-V: Overhead s/s supports for oversized shower rods. (For shower rods over 72" in length an overhead support is recommended)

UX1-V: 1" OD shower rods.

UX2-V: 1 1/4" OD shower rods.

## INSTALLATION

Recommended: UX169 stainless steel shower curtain hooks to connect to AJW shower curtain rods. Various types of flanges are available to secure rod and curtain to mounting surface (exposed and concealed).

Measuring Curtains: Curtains are measured W x H. The same curtain will fit a 1 or 1 1/4" diameter rod.

NOTES

Formerly Model #: 250P