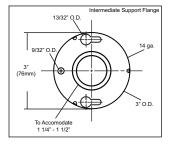

roperly installed.

**Installation:** Before installing grab bars, verify with all state and local codes for requirements on bar diameter and type finish. Recommended mounting heights for grab bars are 33" - 36" centerline above finished floor. All mounting of grab bars when possible should have in wall mounting back plates. Find centerline mounting points and place bar on line making sure to be on center. Transfer mounting points (3 per flange) to wall. Drill pilot holes and secure bar with proper anchors per application. Snap cover over mounting plate.

Standard Lengths (Other sizes available upon request): 30" x 16", 30" x 18", 36" x 18", 36" x 24", 42" x 36", 54" x 36"

| NOTES |  |  |
|-------|--|--|
|       |  |  |
|       |  |  |
|       |  |  |
|       |  |  |
|       |  |  |











|                                                                                                                                                                                                     | UX169                                              | JOB #:                                                                              |
|-----------------------------------------------------------------------------------------------------------------------------------------------------------------------------------------------------|----------------------------------------------------|-------------------------------------------------------------------------------------|
|