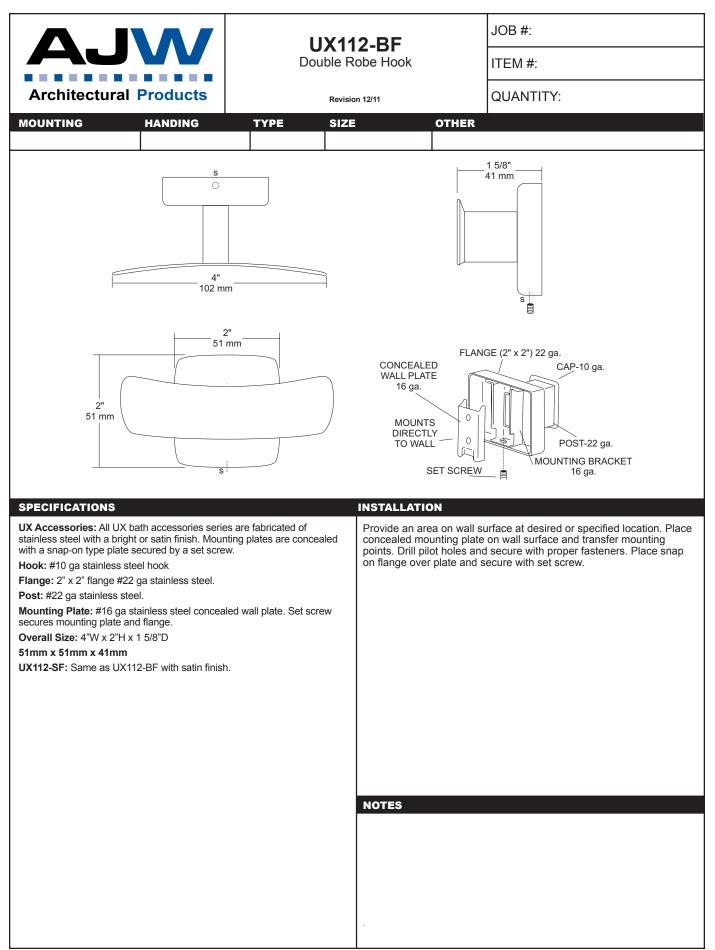

perly installed.

**Installation:** Before installing grab bars, verify with all state and local codes for requirements on bar diameter and type finish. Recommended mounting heights for grab bars are 33" - 36" centerline above finished floor. All mounting of grab bars when possible should have in wall mounting back plates. Find centerline mounting points and place bar on line making sure to be on center. Transfer mounting points (3 per flange) to wall. Drill pilot holes and secure bar with proper anchors per application. Snap cover over mounting plate.

Standard Lengths (Other sizes available upon request): 30" x 16", 30" x 18", 36" x 18", 36" x 24", 42" x 36", 54" x 36"

| NOTES |  |  |
|-------|--|--|
|       |  |  |
|       |  |  |
|       |  |  |
|       |  |  |
|       |  |  |











|                                                                                                                                                                                                     | UX169                                              | JOB #:                                                                              |
|-----------------------------------------------------------------------------------------------------------------------------------------------------------------------------------------------------|----------------------------------------------------|-------------------------------------------------------------------------------------|
|