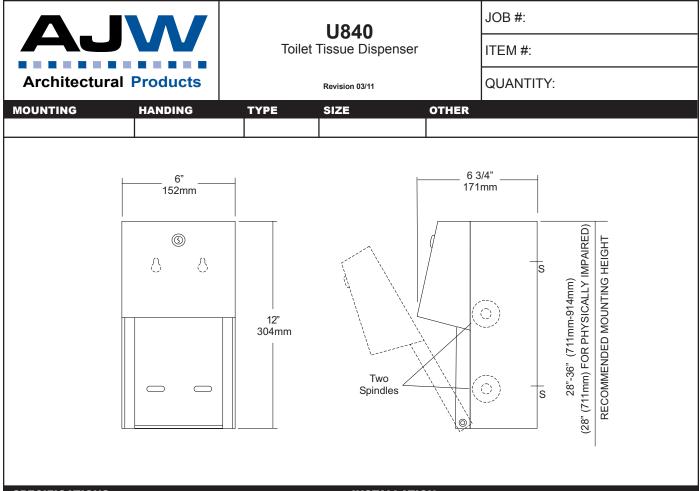

**Locks:** Pin tumbler, commercial quality locks keyed like all other AJW cabinets.

**Spindles:** (U005) Fabricated of one-piece molded high impact black ABS material.

**Overall Size:** 6"W x 12"H x 6 3/4"D

#### 152mm x 305mm x 171mm

Capacity: Two standard rolls with a 5 1/4" (133mm) OD..

#### INSTALLATION

Provide an area on mounting surface at desired or specified location. Open cabinet, remove spindles and hold unit to wall at desired location. Transfer mounting points and drill pilot holes. Secure unit with proper fasteners per each application. Load toilet tissue on rollers, place in concealed track and close hood. Raise lower roll against upper and take hand away. Lower roll should fall into place with upper roll remaining up above the hood line. If loaded properly, top roll will not fall for use until bottom roll has been depleted. When servicing dispenser, full rolls must be used on both spindles to insure proper operation.

All toilet tissue dispensers that meet ADA code cannot have any type of control delivery. (4.16)

NOTES

Formerly Model #: U840A

| AJVA<br>Architectural Products                                                                                                                                                                                                                                                                                                                                                                                                                                                                                               |                                                                                                                                                                                                                                       | <b>U926</b><br>Retractable Shower Bench<br>Revision 1/15                                                                                                                    |                                                                                                                                                                                                     | JOB #:                                                                                                                                                                                          |                                                                                         |
|------------------------------------------------------------------------------------------------------------------------------------------------------------------------------------------------------------------------------------------------------------------------------------------------------------------------------------------------------------------------------------------------------------------------------------------------------------------------------------------------------------------------------|---------------------------------------------------------------------------------------------------------------------------------------------------------------------------------------------------------------------------------------|-----------------------------------------------------------------------------------------------------------------------------------------------------------------------------|-----------------------------------------------------------------------------------------------------------------------------------------------------------------------------------------------------|-------------------------------------------------------------------------------------------------------------------------------------------------------------------------------------------------|-----------------------------------------------------------------------------------------|
|                                                                                                                                                                                                                                                                                                                                                                                                                                                                                                                              |                                                                                                                                                                                                                                       |                                                                                                                                                                             |                                                                                                                                                                                                     | ITEM #:                                                                                                                                                                                         |                                                                                         |
|                                                                                                                                                                                                                                                                                                                                                                                                                                                                                                                              |                                                                                                                                                                                                                                       |                                                                                                                                                                             |                                                                                                                                                                                                     |                                                                                                                                                                                                 | QUANTITY:                                                                               |
| MOUNTING HA                                                                                                                                                                                                                                                                                                                                                                                                                                                                                                                  | NDING                                                                                                                                                                                                                                 | ТҮРЕ S                                                                                                                                                                      | SIZE                                                                                                                                                                                                | OTHER                                                                                                                                                                                           |                                                                                         |
|                                                                                                                                                                                                                                                                                                                                                                                                                                                                                                                              |                                                                                                                                                                                                                                       |                                                                                                                                                                             |                                                                                                                                                                                                     |                                                                                                                                                                                                 |                                                                                         |
|                                                                                                                                                                                                                                                                                                                                                                                                                                                                                                                              | 32"813mm                                                                                                                                                                                                                              |                                                                                                                                                                             | 13 1/2"<br>343mm                                                                                                                                                                                    | 1/2"<br>26mm<br>17 1/4"<br>438mm                                                                                                                                                                | 15 1/2"<br>394mm<br>2"<br>51mm<br>12"<br>304mm                                          |
| SPECIFICATIONS<br>Seat: Fabricated of #18 gauge #<br>frame. All leading edges on slats<br>Tubing: Fabricated of #18 gauge<br>Main Frame: 1 1/4" square tubin<br>exposed fasteners.<br>Flanges: #18 gauge stainless st<br>Under slung supports have a 1 1<br>Leg Support: #18 gauge stainle<br>Mounting Bracket: #16 gauge s<br>(4) mounting points. Bracket acts<br>For maximum support bracket sh<br>accept load transfer. Seat will rer<br>by means of a spring clip.<br>Overall Size: 32"W x 13 1/2"D (s<br>813mm x 343mm | thave a radius edge<br>e stainless steel with<br>ng with capped ends<br>teel with four (4) exp<br>l/4" OD.<br>ess steel one piece of<br>stainless steel "hat"<br>s as a guide to raise<br>hould be mounted of<br>main in an upright p | e for safety.<br>h a #4 satin finish.<br>s. Underside has no<br>posed mounting poin<br>construction.<br>style bracket with fo<br>and lower platform.<br>n finished floor to | the seating loc<br>floor. Check al<br>Recommend ir<br>strength. Place<br>proper mountii<br>drill pilot holes<br>(Fasteners not<br>seat and checl<br>seat does not<br>When properly<br>with ADA code | ADA code,<br>ation should<br>n wall moun<br>e seat up ag<br>ng height le<br>. Secure se<br>provided, r<br>k seat to be<br>bind. When<br>r mounted s<br>4.21.3 and<br>wer seat is<br>ver bases w | not intended to be installed in applications<br>ith rounded corners. AJW recommends the |