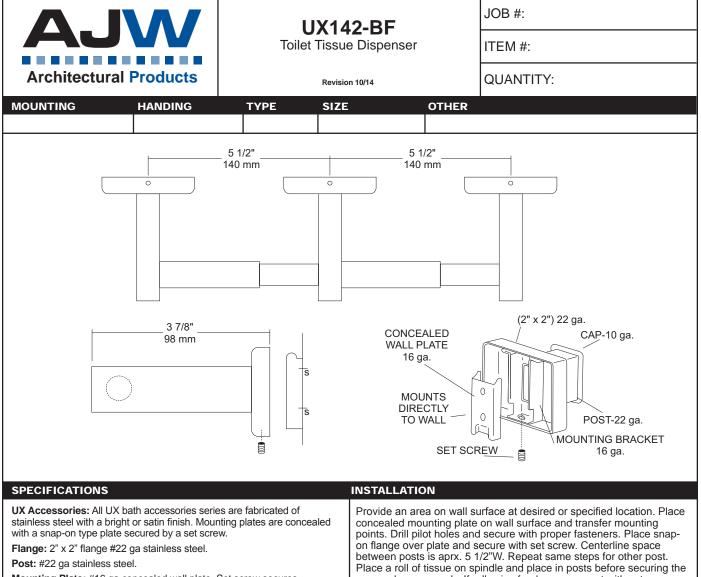

date projectname attn from fax email phone 12/30-16 bfbc cvt gvgv tldixonconstruction@yahoo.com 301-399-0033

Mounting Plate: #16 ga concealed wall plate. Set screw secures mounting plate and flange.

Spindle: Spring loaded, chrome plated plastic.

Optional U007 Theft Resistant Adapter: Prevents spindle from being removed until roll has been depleted.

Overall Size: 13" W x 2"H x 3 7/8"D

## 330mm x 51mm x 98mm

UX142-SF: Same as UX142-BF with satin finish

covers down securely. If roll spins freely, secure post with set screw. All toilet tissue dispensers must have a non-control delivery to meet ADA code. (4.16)