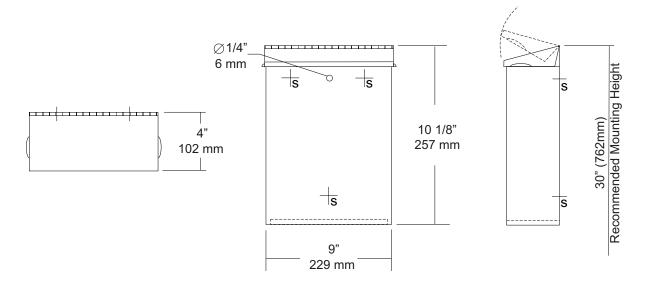

**Cover:** Fabricated of #22 ga stainless steel #4 satin finish with embossed handles on each side and sloped top.

Hinge: Heavy duty, full length, stainless steel piano type hinge.

Overall Size: 9"W x 10 1/8"H x 4"D 229mm x 257mm x 102mm Capacity: 1.6 gallons (.2 cu ft)

## INSTALLATION

Provide an area at desired or specified location. Place unit on surface and transfer mounting points. Drill pilot holes and secure with proper fasteners. Install waxed liner.