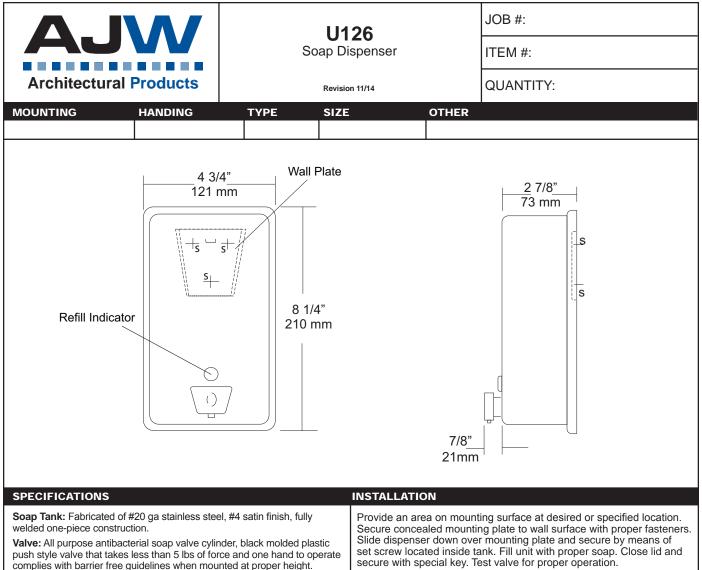

date projectname attn from fax email phone 8/17 kneipp paramus wayne wayne

732-261-5799

Viewer: Clear plastic window allows a constant fluid level check.

Concealed Mounting Plate: Fabricated of heavy gauge stainless steel. Filler Cap: Fabricated of stainless steel, hinged to allow easy servicing, secured with special key that creates a vandal resistant dispenser.

Overall Size: 4 3/4"W x 8 1/4"H x 3 3/4"D (wall to valve)

121mm x 210mm x 95mm

Capacity: 40 oz.

Recommend type soaps without chloric solutions for proper operation.

secure with special key. Test valve for proper operation.

\*It is not recommended to mount any soap dispenser on mirrors

\*\*For best performance, use pre-mixed low concentrate solutions. Dispensers should have periodic maintenance performed to insure the life dispenser. Rinse out globe and valve with warm water to avoid sludge buildup.

Preventative Maintenance: Each dispenser should be flushed out aprx. Every 30 days with warm water to prevent valve from clogging with old soap. Do not use abrasive cleaners to clean dispenser.

NOTES

This information is subject to change without formal notice. If you need additional help, AJW has a technical support staff that is ready to assist you by phone: (845) 562-3332, fax: (845)562-3391, email: engineering@ajw.com or visit our website: www.ajw.com. Copyright © 2013 AJW Architectural Products