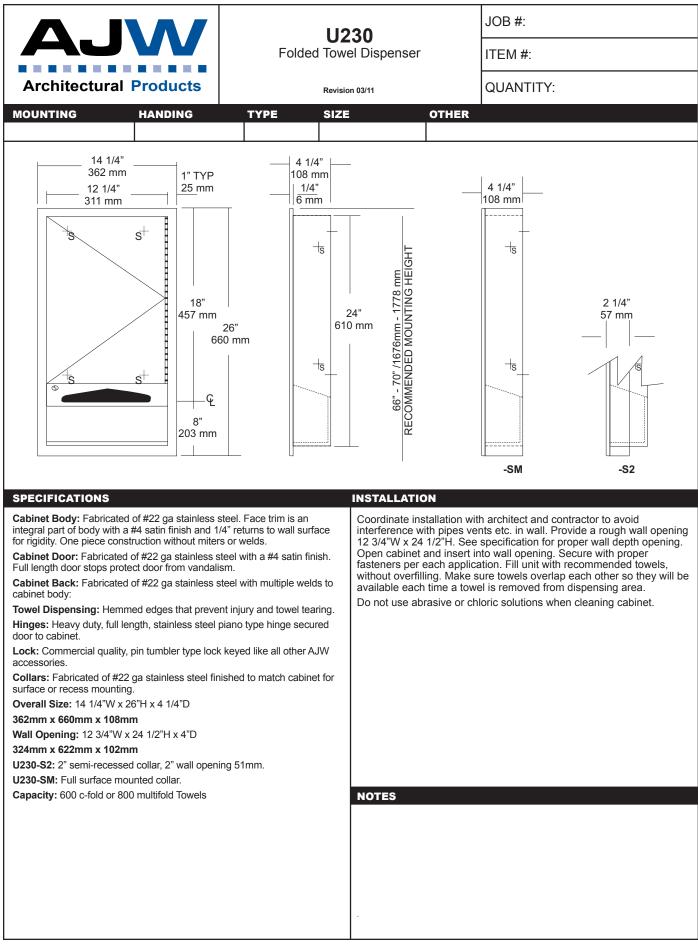

date projectname attn from fax email phone 08/31/16 Brethren Village - Village Center Peter Schaaf



| AJVA<br>Architectural Products                                                                                                                                                                                                                                                                                                                |                                      | <b>U470-13</b><br>Free Standing Waste Receptacle |                                 |                                          | JOB #:                               |                                                                                  |
|--------------------------------------------------------------------------------------------------------------------------------------------------------------------------