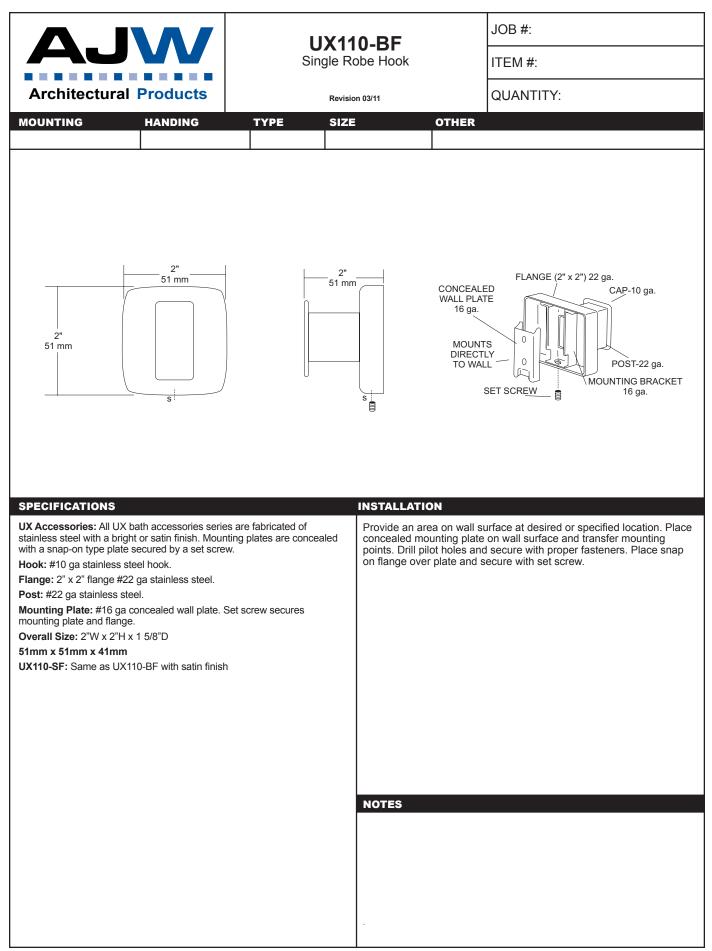

date projectname attn from fax email phone 08/31/16 Brethren Village - Village Center Peter Schaaf

| AJVA<br>Architectural Products                                                                                                                                                                                                                                                                                                                |                                      | <b>U470-13</b><br>Free Standing Waste Receptacle |                                 |                                          | JOB #:                               |                                                                                  |
|-----------------------------------------------------------------------------------------------------------------------------------------------------------------------------------------------------------------------------------------------------------------------------------------------------------------------------------------------|--------------------------------------|--------------------------------------------------|---------------------------------|------------------------------------------|--------------------------------------|----------------------------------------------------------------------------------|
|                                                                                                                                                                                                                                                                                                                                               |                                      |                                                  |                                 |                                          | ITEM #:                              |                                                                                  |
|                                                                                                                                                                                                                                                                                                                                               |                                      | Revision 05/14                                   |                                 |                                          | QUANTITY:                            |                                                                                  |
| MOUNTING HANDIN                                                                                                                                                                                                                                                                                                                               | G                                    | TYPE SIZE                                        |                                 | OTHER                                    |                                      |                                                                                  |
|                                                                                                                                                                                                                                                                                                                                               | 14"<br>355m                          |                                                  | <b>!</b>                        | 14"<br>355mm                             |                                      |                                                                                  |
| 21 3/4"<br>552mm<br>SPECIFICATIONS<br>Body: Fabricated of #22 ga stainless st<br>welded construction to form a one-piece<br>prevent injury. Each corner has an addit<br>maximum circlifu                                                                                                                                                      | e body wit                           | a #4 satin finish. Fully<br>th radius corners to | obstruct passa<br>swing top and | cles can be<br>ge areas. L<br>emptying c | Jnits can be eas<br>ontents. If open | that will not interfere or<br>sily serviced by removing<br>top type dispenser is |
| maximum rigidity.<br>Base: Fabricated of stainless steel weld<br>Bumpers: Top and bottom wall vinyl bu<br>damage when receptacle is being move<br>Feet: Rubber feet provide unit stability a<br>scratched.<br>Overall Size: 14"W x 21 3/4"H x 14"D<br>355mm x 552mm x 355mm<br>Waste Capacity: 13 gallons (1.73 cu ft)<br>-VL36 (Vinyl liner) | Impers pro<br>ed around<br>and preve | otect wall surface from<br>or serviced.          | NOTES                           |                                          | op (U473) can l                      | be ordered to fit.                                                               |