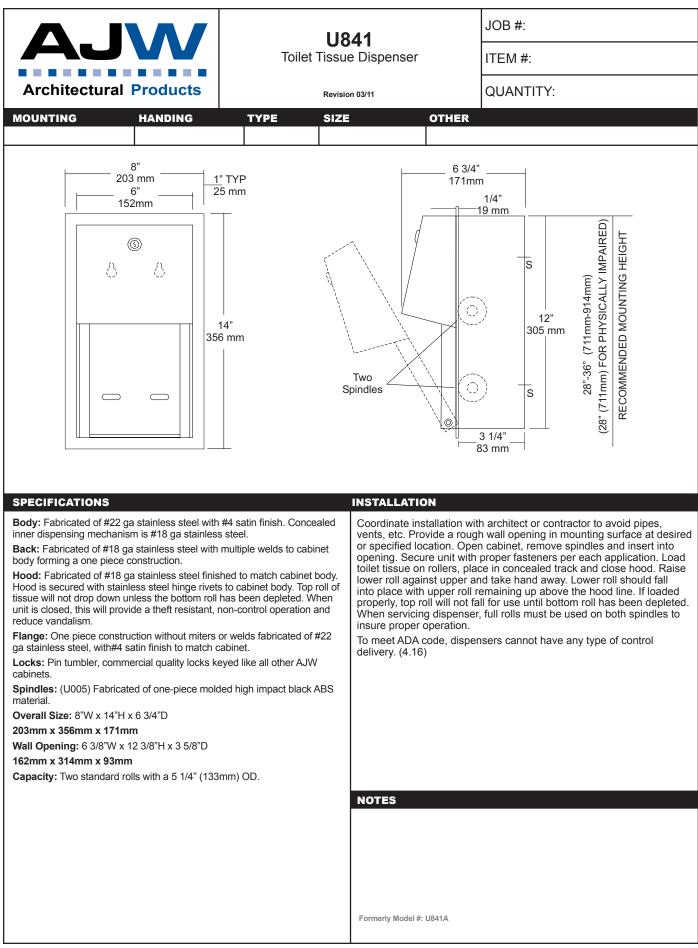

date projectname attn from fax email phone 08/31/16 Brethren Village - Village Center Peter Schaaf

| AJVA<br>Architectural Products                                                                                                                                                                                                                                                                                                                |                                      | <b>U470-13</b><br>Free Standing Waste Receptacle |                                 |                                          | JOB #:                               |                                                                                  |
|-----------------------------------------------------------------------------------------------------------------------------------------------------------------------------------------------------------------------------------------------------------------------------------------------------------------------------------------------|--------------------------------------|--------------------------------------------------|---------------------------------|------------------------------------------|--------------------------------------|----------------------------------------------------------------------------------|
|                                                                                                                                                                                                                                                                                                                                               |                                      |                                                  |                                 |                                          | ITEM #:                              |                                                                                  |
|                                                                                                                                                                                                                                                                                                                                               |                                      | Revision 05/14                                   |                                 |                                          | QUANTITY:                            |                                                                                  |
| MOUNTING HANDIN                                                                                                                                                                                                                                                                                                                               | G                                    | TYPE SIZE                                        |                                 | OTHER                                    |                                      |                                                                                  |
|                                                                                                                                                                                                                                                                                                                                               | 14"<br>355m                          |                                                  | <b>!</b>                        | 14"<br>355mm                             |                                      |                                                                                  |
| 21 3/4"<br>552mm<br>SPECIFICATIONS<br>Body: Fabricated of #22 ga stainless st<br>welded construction to form a one-piece<br>prevent injury. Each corner has an addit<br>maximum circlifu                                                                                                                                                      | e body wit                           | a #4 satin finish. Fully<br>th radius corners to | obstruct passa<br>swing top and | cles can be<br>ge areas. L<br>emptying c | Jnits can be eas<br>ontents. If open | that will not interfere or<br>sily serviced by removing<br>top type dispenser is |
| maximum rigidity.<br>Base: Fabricated of stainless steel weld<br>Bumpers: Top and bottom wall vinyl bu<br>damage when receptacle is being move<br>Feet: Rubber feet provide unit stability a<br>scratched.<br>Overall Size: 14"W x 21 3/4"H x 14"D<br>355mm x 552mm x 355mm<br>Waste Capacity: 13 gallons (1.73 cu ft)<br>-VL36 (Vinyl liner) | Impers pro<br>ed around<br>and preve | otect wall surface from<br>or serviced.          | NOTES                           |                                          | op (U473) can l                      | be ordered to fit.                                                               |