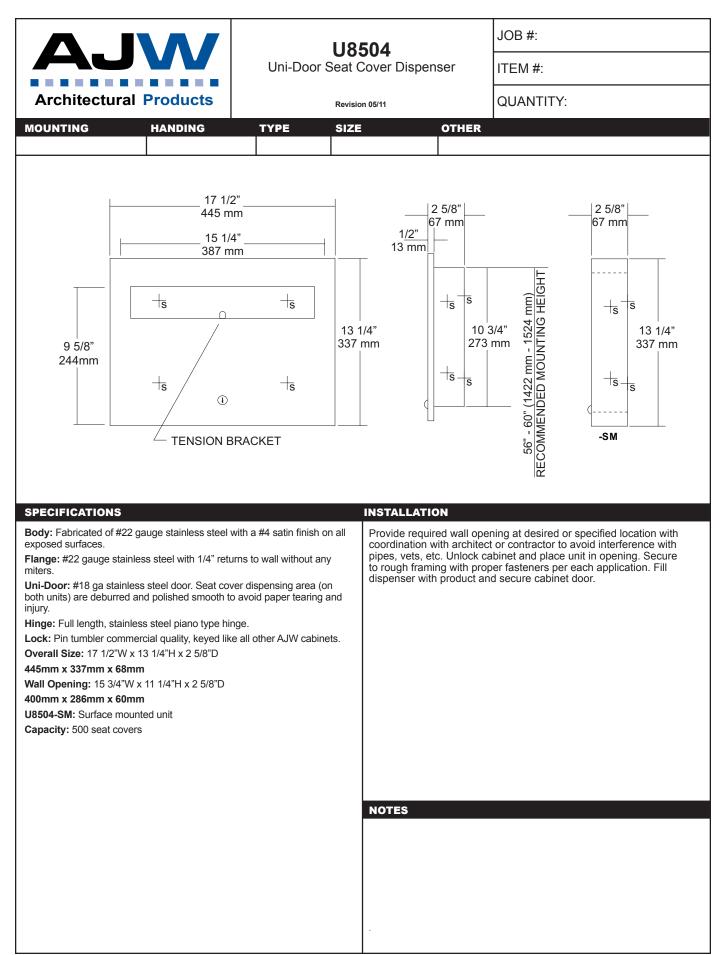

date projectname attn from fax email phone 08/31/16 Brethren Village - Village Center Peter Schaaf

| AJVA<br>Architectural Products                                                                                                                                                                                                                                                                                                                |                                      | <b>U470-13</b><br>Free Standing Waste Receptacle |                                 |                                          | JOB #:                               |                                                                                  |
|-----------------------------------------------------------------------------------------------------------------------------------------------------------------------------------------------------------------------------------------------------------------------------------------------------------------------------------------------|--------------------------------------|--------------------------------------------------|---------------------------------|------------------------------------------|--------------------------------------|----------------------------------------------------------------------------------|
|                                                                                                                                                                                                                                                                                                                                               |                                      |                                                  |                                 |                                          | ITEM #:                              |                                                                                  |
|                                                                                                                                                                                                                                                                                                                                               |                                      | Revision 05/14                                   |                                 |                                          | QUANTITY:                            |                                                                                  |
| MOUNTING HANDIN                                                                                                                                                                                                                                                                                                                               | G                                    | TYPE SIZE                                        |                                 | OTHER                                    |                                      |                                                                                  |
|                                                                                                                                                                                                                                                                                                                                               | 14"<br>355m                          |                                                  | <b>!</b>                        | 14"<br>355mm                             |                                      |                                                                                  |
| 21 3/4"<br>552mm<br>SPECIFICATIONS<br>Body: Fabricated of #22 ga stainless st<br>welded construction to form a one-piece<br>prevent injury. Each corner has an addit<br>maximum circlifu                                                                                                                                                      | e body wit                           | a #4 satin finish. Fully<br>th radius corners to | obstruct passa<br>swing top and | cles can be<br>ge areas. L<br>emptying c | Jnits can be eas<br>ontents. If open | that will not interfere or<br>sily serviced by removing<br>top type dispenser is |
| maximum rigidity.<br>Base: Fabricated of stainless steel weld<br>Bumpers: Top and bottom wall vinyl bu<br>damage when receptacle is being move<br>Feet: Rubber feet provide unit stability a<br>scratched.<br>Overall Size: 14"W x 21 3/4"H x 14"D<br>355mm x 552mm x 355mm<br>Waste Capacity: 13 gallons (1.73 cu ft)<br>-VL36 (Vinyl liner) | Impers pro<br>ed around<br>and preve | otect wall surface from<br>or serviced.          | NOTES                           |                                          | op (U473) can l                      | be ordered to fit.                                                               |