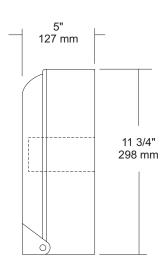

**Spindles:** Fixed spindles that are an integral part of the cabinet body. Spindle will hold rolls with a 3" diameter core.

Overall Size: 20 1/4"W x 11 3/4"H x 5"D

514mm x 298mm x 127mm

Capacity: Two 9" OD (229mm) jumbo tissue rolls