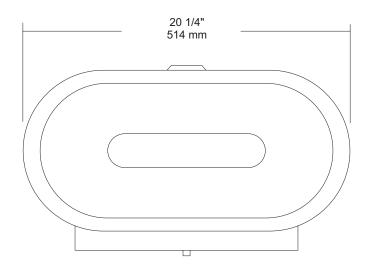

**Spindles:** Fixed spindles that are an integral part of the cabinet body. Spindle will hold rolls with a 3" diameter core.

Overall Size: 20 1/4"W x 11 3/4"H x 5"D

514mm x 298mm x 127mm

Capacity: Two 9" OD (229mm) jumbo tissue rolls