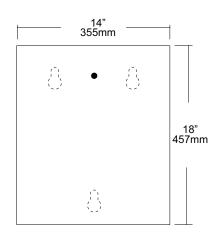

cabinet body.

Overall Size: 14"W x 18"H x 6"D 356mm x 457mm x 153mm Waste Capacity: 7 gallons (.93 cu ft)

Options:

-CV: Covered Waste -VL7: 7 gallon liner