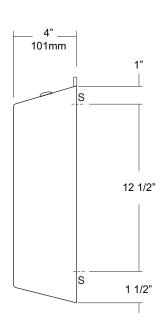

Overall Size: 11"W x 14 1/2"H x 4"D (stainless steel)

279mm x 368mm x 102mm

Capacity: 400 c-fold or 525 multifold

Options:

-TK: Twist lock in lieu of keyed lock.