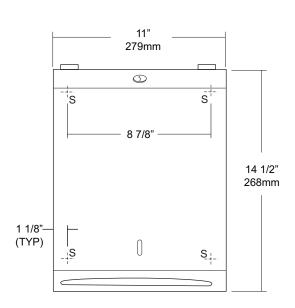

Overall Size: 11"W x 14 1/2"H x 4"D (stainless steel)

279mm x 368mm x 102mm

Capacity: 400 c-fold or 525 multifold

Options:

-TK: Twist lock in lieu of keyed lock.

Recommend towel dispensing area at a height of 40" above finished floor to meet ADA Code.