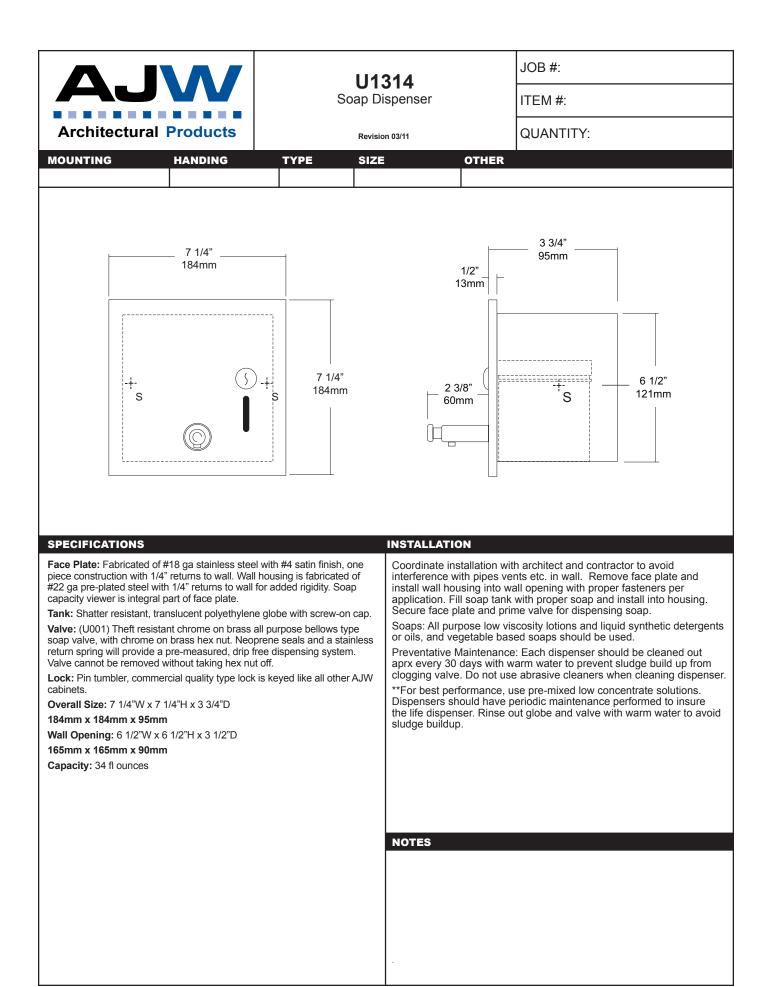

date projectname attn from fax email phone 31/3 framaco - south africa can framaco

can.ulger@framaco.com

| AJVA<br>Architectural Products                                                                                                                                                                                                                                                                                                                                                                                                                                                                                                                                                                                                   | <b>U129PC</b><br>Vanity Mounted Soap Dispenser                                                                                                                                                                                                                                        | JOB #:                                                                                                                                                                                                  |  |
|----------------------------------------------------------------------------------------------------------------------------------------------------------------------------------------------------------------------------------------------------------------------------------------------------------------------------------------------------------------------------------------------------------------------------------------------------------------------------------------------------------------------------------------------------------------------------------------------------------------------------------|---------------------------------------------------------------------------------------------------------------------------------------------------------------------------------------------------------------------------------------------------------------------------------------|---------------------------------------------------------------------------------------------------------------------------------------------------------------------------------------------------------|--|
|                                                                                                                                                                                                                                                                                                                                                                                                                                                                                                                                                                                                                                  |                                                                                                                                                                                                                                                                                       | ITEM #:                                                                                                                                                                                                 |  |
|                                                                                                                                                                                                                                                                                                                                                                                                                                                                                                                                                                                                                                  | Revision 07/11                                                                                                                                                                                                                                                                        | QUANTITY:                                                                                                                                                                                               |  |
| MOUNTING HANDING                                                                                                                                                                                                                                                                                                                                                                                                                                                                                                                                                                                                                 | TYPE SIZE OT                                                                                                                                                                                                                                                                          | HER                                                                                                                                                                                                     |  |
|                                                                                                                                                                                                                                                                                                                                                                                                                                                                                                                                                                                                                                  |                                                                                                                                                                                                                                                                                       |                                                                                                                                                                                                         |  |
| 2 1/2<br>64 mm       Varity top<br>or Basin         10°       21 mm         24 mm       57/8"         10°       57/8"         14° mm       3 1/4"         3 1/4"       3 1/4"                                                                                                                                                                                                                                                                                                                                                                                                                                                    |                                                                                                                                                                                                                                                                                       |                                                                                                                                                                                                         |  |
| <ul> <li>Piston &amp; Spout: Highly polished corrosion resi<br/>Assembly rotates 360 degrees.</li> <li>Flange &amp; Collar: One piece highly polished chu<br/>Valve Assembly: All purpose bellows valve, fal<br/>with stainless steel return spring.</li> <li>Shank: Chrome on brass, secured to collar. Sp<br/>unlocks collar for servicing.</li> <li>Globe &amp; Collar: High impact translucent polyet<br/>Capacity: 16 fl oz</li> <li>U129PCA: Same as U129PC with 6" (152mm)</li> <li>Recommend type soaps without chloric solut<br/>operation.</li> <li>*All vanity soap dispensers are designed to<br/>counter</li> </ul> | ome on brass.through cut out and<br>Connect supply tub<br>Secure globe and o<br>upper assembly to<br>*It is not recommen<br>**For best performa<br>Dispensers should<br>the life dispenser. F<br>sludge buildup.spout.Preventative Mainte<br>Every 30 days with<br>soap. Do not use a | Preventative Maintenance: Each dispenser should be flushed out aprx.<br>Every 30 days with warm water to prevent valve from clogging with old<br>soap. Do not use abrasive cleaners to clean dispenser. |  |
|                                                                                                                                                                                                                                                                                                                                                                                                                                                                                                                                                                                                                                  | Formerly Model #: U129-F                                                                                                                                                                                                                                                              | °C                                                                                                                                                                                                      |  |