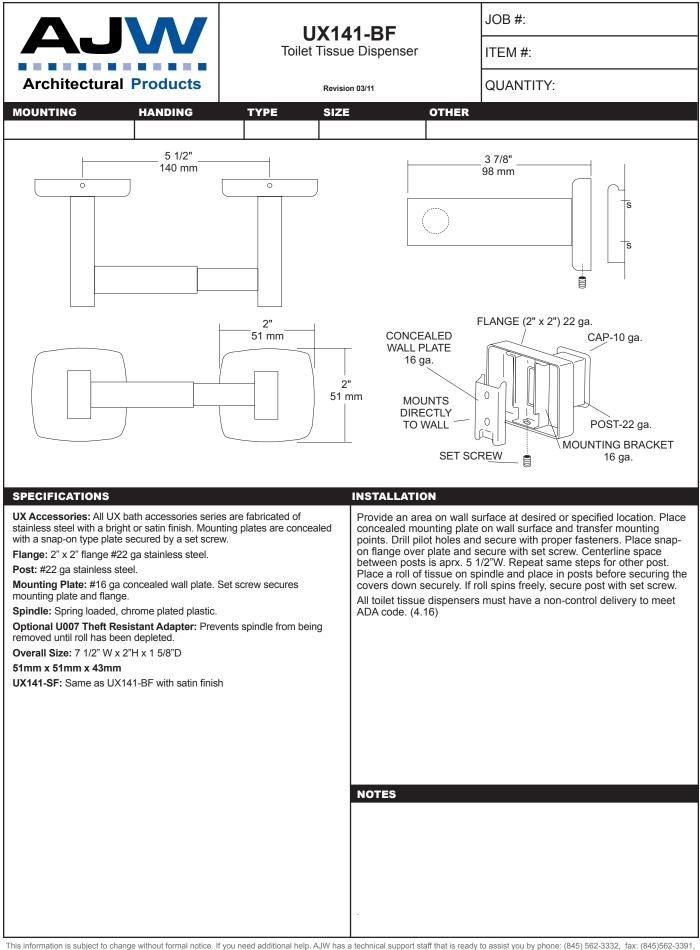

date projectname attn from fax email phone 31/3 framaco - south africa can framaco

can.ulger@framaco.com

| AJVA<br>Architectural Products                                                                                                                                                                                                                                                                                                                                                                                                                                                                                                                                                                                                   | <b>U129PC</b><br>Vanity Mounted Soap Dispenser                                                                                                                                                                                                                                        | JOB #:                                                                                                                                                                                                  |  |
|----------------------------------------------------------------------------------------------------------------------------------------------------------------------------------------------------------------------------------------------------------------------------------------------------------------------------------------------------------------------------------------------------------------------------------------------------------------------------------------------------------------------------------------------------------------------------------------------------------------------------------|---------------------------------------------------------------------------------------------------------------------------------------------------------------------------------------------------------------------------------------------------------------------------------------|---------------------------------------------------------------------------------------------------------------------------------------------------------------------------------------------------------|--|
|                                                                                                                                                                                                                                                                                                                                                                                                                                                                                                                                                                                                                                  |                                                                                                                                                                                                                                                                                       | ITEM #:                                                                                                                                                                                                 |  |
|                                                                                                                                                                                                                                                                                                                                                                                                                                                                                                                                                                                                                                  | Revision 07/11                                                                                                                                                                                                                                                                        | QUANTITY:                                                                                                                                                                                               |  |
| MOUNTING HANDING                                                                                                                                                                                                                                                                                                                                                                                                                                                                                                                                                                                                                 | TYPE SIZE OT                                                                                                                                                                                                                                                                          | HER                                                                                                                                                                                                     |  |
|                                                                                                                                                                                                                                                                                                                                                                                                                                                                                                                                                                                                                                  |                                                                                                                                                                                                                                                                                       |                                                                                                                                                                                                         |  |
| 2 1/2<br>64 mm       Varity top<br>or Basin         10°       21 mm         24 mm       57/8"         10°       57/8"         14° mm       3 1/4"         3 1/4"       3 1/4"                                                                                                                                                                                                                                                                                                                                                                                                                                                    |                                                                                                                                                                                                                                                                                       |                                                                                                                                                                                                         |  |
| <ul> <li>Piston &amp; Spout: Highly polished corrosion resi<br/>Assembly rotates 360 degrees.</li> <li>Flange &amp; Collar: One piece highly polished chu<br/>Valve Assembly: All purpose bellows valve, fal<br/>with stainless steel return spring.</li> <li>Shank: Chrome on brass, secured to collar. Sp<br/>unlocks collar for servicing.</li> <li>Globe &amp; Collar: High impact translucent polyet<br/>Capacity: 16 fl oz</li> <li>U129PCA: Same as U129PC with 6" (152mm)</li> <li>Recommend type soaps without chloric solut<br/>operation.</li> <li>*All vanity soap dispensers are designed to<br/>counter</li> </ul> | ome on brass.through cut out and<br>Connect supply tub<br>Secure globe and o<br>upper assembly to<br>*It is not recommen<br>**For best performa<br>Dispensers should<br>the life dispenser. F<br>sludge buildup.spout.Preventative Mainte<br>Every 30 days with<br>soap. Do not use a | Preventative Maintenance: Each dispenser should be flushed out aprx.<br>Every 30 days with warm water to prevent valve from clogging with old<br>soap. Do not use abrasive cleaners to clean dispenser. |  |
|                                                                                                                                                                                                                                                                                                                                                                                                                                                                                                                                                                                                                                  | Formerly Model #: U129-F                                                                                                                                                                                                                                                              | °C                                                                                                                                                                                                      |  |