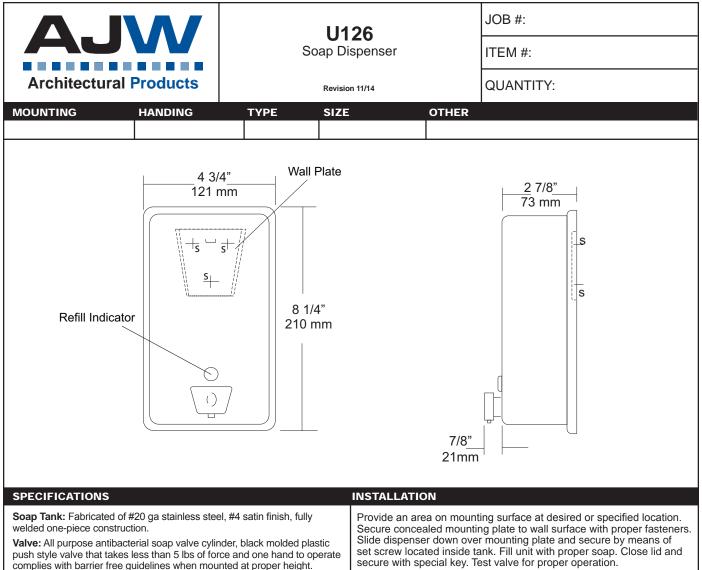

date projectname attn from fax email phone 01-30-19 Anixter Turner Developement Lisa

lisas@atlas-co.com 5027792158

Viewer: Clear plastic window allows a constant fluid level check.

Concealed Mounting Plate: Fabricated of heavy gauge stainless steel. Filler Cap: Fabricated of stainless steel, hinged to allow easy servicing, secured with special key that creates a vandal resistant dispenser.

Overall Size: 4 3/4"W x 8 1/4"H x 3 3/4"D (wall to valve)

121mm x 210mm x 95mm

Capacity: 40 oz.

Recommend type soaps without chloric solutions for proper operation.

secure with special key. Test valve for proper operation.

\*It is not recommended to mount any soap dispenser on mirrors

\*\*For best performance, use pre-mixed low concentrate solutions. Dispensers should have periodic maintenance performed to insure the life dispenser. Rinse out globe and valve with warm water to avoid sludge buildup.

Preventative Maintenance: Each dispenser should be flushed out aprx. Every 30 days with warm water to prevent valve from clogging with old soap. Do not use abrasive cleaners to clean dispenser.

NOTES

| AJVA<br>Architectural Products                                                                                                                                                                                                                                                                                                                |                                      | <b>U470-13</b><br>Free Standing Waste Receptacle |                                 |                                          | JOB #:                               |                                                                                  |
|-----------------------------------------------------------------------------------------------------------------------------------------------------------------------------------------------------------------------------------------------------------------------------------------------------------------------------------------------|--------------------------------------|--------------------------------------------------|---------------------------------|------------------------------------------|--------------------------------------|----------------------------------------------------------------------------------|
|                                                                                                                                                                                                                                                                                                                                               |                                      |                                                  |                                 |                                          | ITEM #:                              |                                                                                  |
|                                                                                                                                                                                                                                                                                                                                               |                                      | Revision 05/14                                   |                                 |                                          | QUANTITY:                            |                                                                                  |
| MOUNTING HANDIN                                                                                                                                                                                                                                                                                                                               | G                                    | TYPE SIZE                                        |                                 | OTHER                                    |                                      |                                                                                  |
|                                                                                                                                                                                                                                                                                                                                               | 14"<br>355m                          |                                                  | <b>!</b>                        | 14"<br>355mm                             |                                      |                                                                                  |
| 21 3/4"<br>552mm<br>SPECIFICATIONS<br>Body: Fabricated of #22 ga stainless st<br>welded construction to form a one-piece<br>prevent injury. Each corner has an addit<br>maximum circlifu                                                                                                                                                      | e body wit                           | a #4 satin finish. Fully<br>th radius corners to | obstruct passa<br>swing top and | cles can be<br>ge areas. L<br>emptying c | Jnits can be eas<br>ontents. If open | that will not interfere or<br>sily serviced by removing<br>top type dispenser is |
| maximum rigidity.<br>Base: Fabricated of stainless steel weld<br>Bumpers: Top and bottom wall vinyl bu<br>damage when receptacle is being move<br>Feet: Rubber feet provide unit stability a<br>scratched.<br>Overall Size: 14"W x 21 3/4"H x 14"D<br>355mm x 552mm x 355mm<br>Waste Capacity: 13 gallons (1.73 cu ft)<br>-VL36 (Vinyl liner) | Impers pro<br>ed around<br>and preve | otect wall surface from<br>or serviced.          | NOTES                           |                                          | op (U473) can l                      | be ordered to fit.                                                               |