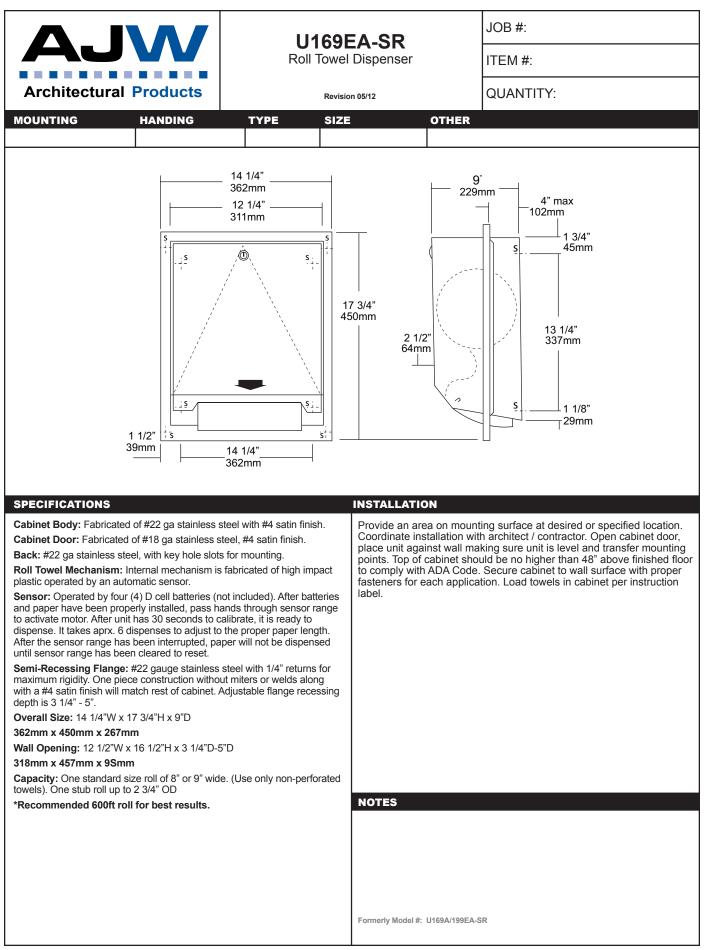

easy servicing, secured with special key that creates a vandal resistant dispenser.

Overall Size: 4 3/4"W x 8 1/4"H x 3 3/4"D (wall to valve)

121mm x 210mm x 95mm

Capacity: 40 oz.

Recommend type soaps without chloric solutions for proper operation.

secure with special key. Test valve for proper operation.

\*It is not recommended to mount any soap dispenser on mirrors

\*\*For best performance, use pre-mixed low concentrate solutions. Dispensers should have periodic maintenance performed to insure the life dispenser. Rinse out globe and valve with warm water to avoid sludge buildup.

Preventative Maintenance: Each dispenser should be flushed out aprx. Every 30 days with warm water to prevent valve from clogging with old soap. Do not use abrasive cleaners to clean dispenser.

NOTES







| AJVA<br>Architectural Products                                                                                                                                                                                                                                                                                                                |                                      | <b>U470-13</b><br>Free Standing Waste Receptacle |                                 |                                          | JOB #:                               |                                                                                  |
|------------------------------------------------------------------------------------------------------------------------------------------------------------------------