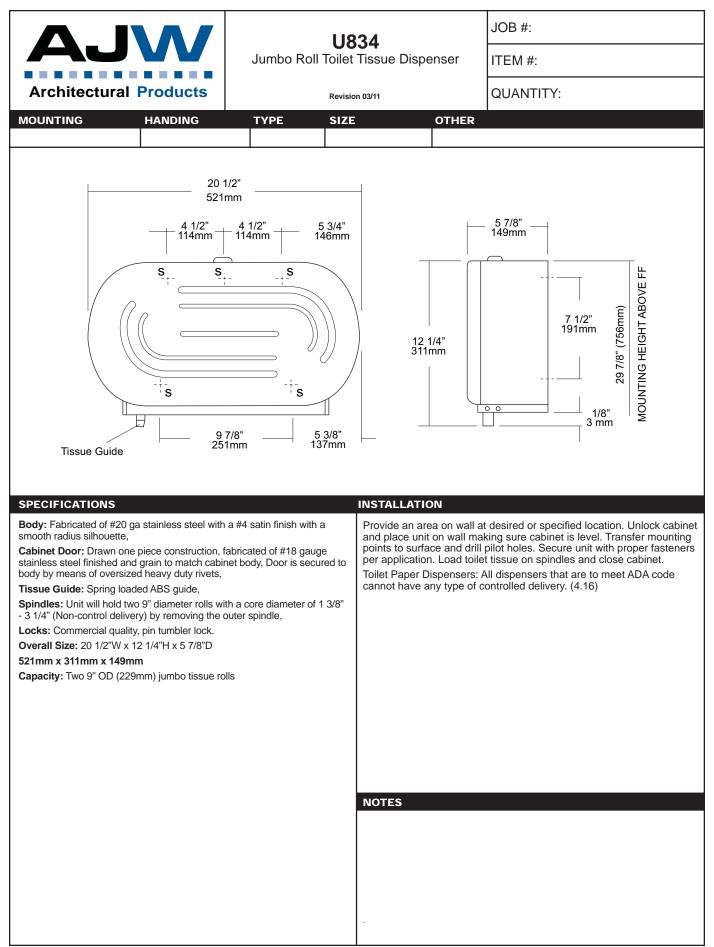

nd | cles can be<br>ge areas. L<br>emptying c | Jnits can be eas<br>ontents. If open | that will not interfere or<br>sily serviced by removing<br>top type dispenser is |
| maximum rigidity.<br>Base: Fabricated of stainless steel weld<br>Bumpers: Top and bottom wall vinyl bu<br>damage when receptacle is being move<br>Feet: Rubber feet provide unit stability a<br>scratched.<br>Overall Size: 14"W x 21 3/4"H x 14"D<br>355mm x 552mm x 355mm<br>Waste Capacity: 13 gallons (1.73 cu ft)<br>-VL36 (Vinyl liner) | Impers pro<br>ed around<br>and preve | otect wall surface from<br>or serviced.          | NOTES                           |                                          | op (U473) can l                      | be ordered to fit.                                                               |