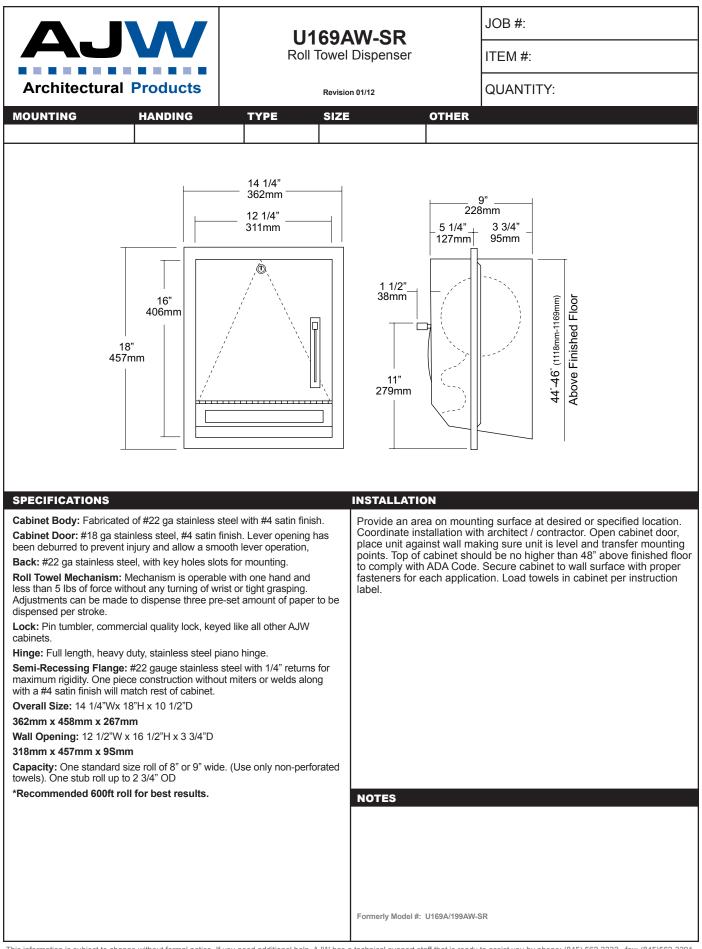

w easy servicing, secured with special key that creates a vandal resistant dispenser.

Overall Size: 4 3/4"W x 8 1/4"H x 3 3/4"D (wall to valve)

121mm x 210mm x 95mm

Capacity: 40 oz.

Recommend type soaps without chloric solutions for proper operation.

secure with special key. Test valve for proper operation.

\*It is not recommended to mount any soap dispenser on mirrors

\*\*For best performance, use pre-mixed low concentrate solutions. Dispensers should have periodic maintenance performed to insure the life dispenser. Rinse out globe and valve with warm water to avoid sludge buildup.

Preventative Maintenance: Each dispenser should be flushed out aprx. Every 30 days with warm water to prevent valve from clogging with old soap. Do not use abrasive cleaners to clean dispenser.

NOTES







| AJVA<br>Architectural Products                                                                                                                                                                                                                                                                                                                |                                      | <b>U470-13</b><br>Free Standing Waste Receptacle |                                 |                                          | JOB #:                               |                                                                                  |
|----------------------------------------------------------------------------------------------------------------------------------------------------------------------