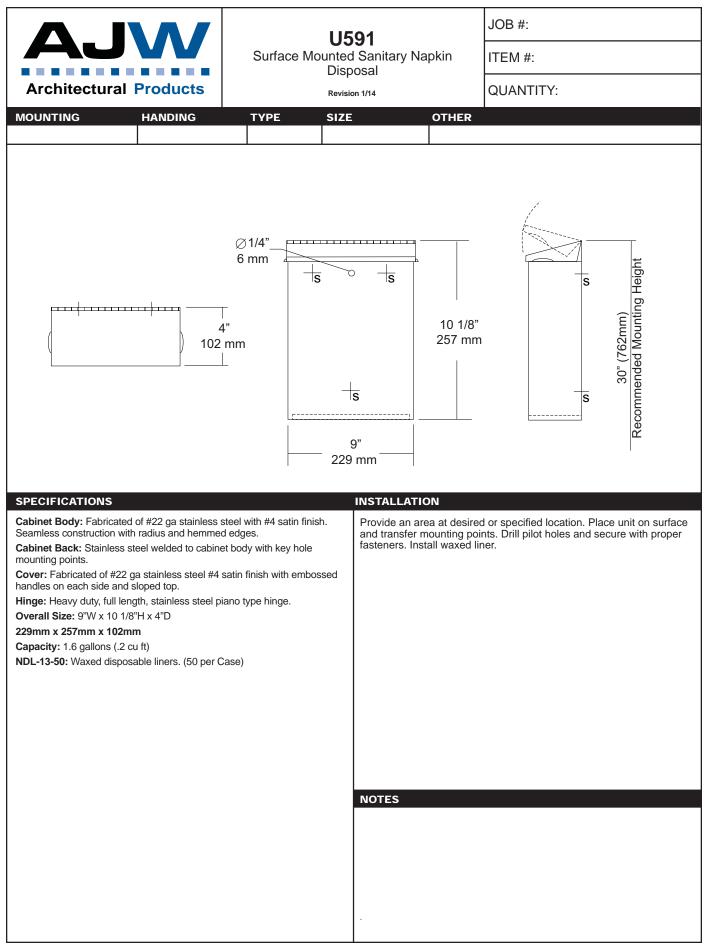

and | cles can be<br>ge areas. L<br>emptying c | Jnits can be eas<br>ontents. If open | that will not interfere or<br>sily serviced by removing<br>top type dispenser is |
| maximum rigidity.<br>Base: Fabricated of stainless steel weld<br>Bumpers: Top and bottom wall vinyl bu<br>damage when receptacle is being move<br>Feet: Rubber feet provide unit stability a<br>scratched.<br>Overall Size: 14"W x 21 3/4"H x 14"D<br>355mm x 552mm x 355mm<br>Waste Capacity: 13 gallons (1.73 cu ft)<br>-VL36 (Vinyl liner) | Impers pro<br>ed around<br>and preve | otect wall surface from<br>or serviced.          | NOTES                           |                                          | op (U473) can l                      | be ordered to fit.                                                               |