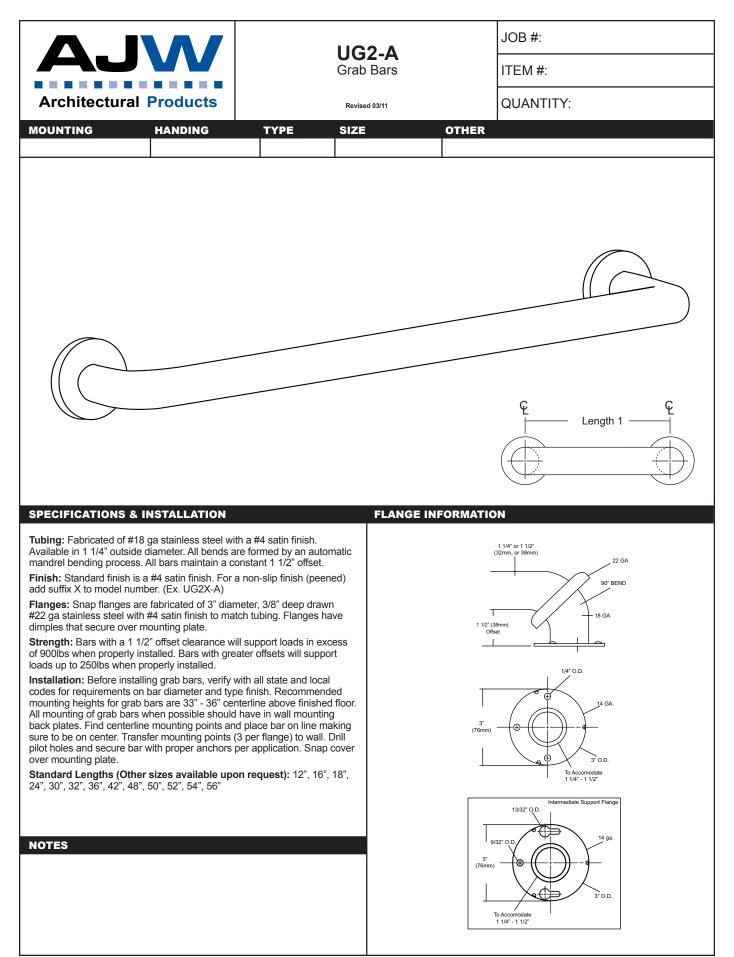

| cles can be<br>ge areas. L<br>emptying c | Jnits can be eas<br>ontents. If open | that will not interfere or<br>sily serviced by removing<br>top type dispenser is |
| maximum rigidity.<br>Base: Fabricated of stainless steel weld<br>Bumpers: Top and bottom wall vinyl bu<br>damage when receptacle is being move<br>Feet: Rubber feet provide unit stability a<br>scratched.<br>Overall Size: 14"W x 21 3/4"H x 14"D<br>355mm x 552mm x 355mm<br>Waste Capacity: 13 gallons (1.73 cu ft)<br>-VL36 (Vinyl liner) | Impers pro<br>ed around<br>and preve | otect wall surface from<br>or serviced.          | NOTES                           |                                          | op (U473) can l                      | be ordered to fit.                                                               |