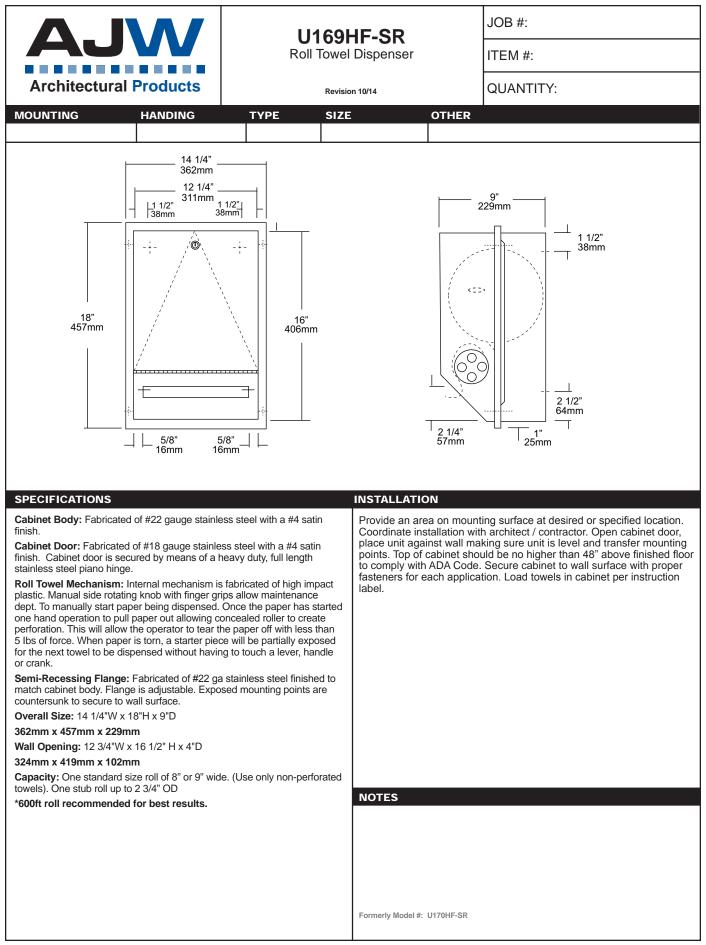

sy servicing, secured with special key that creates a vandal resistant dispenser.

Overall Size: 4 3/4"W x 8 1/4"H x 3 3/4"D (wall to valve)

121mm x 210mm x 95mm

Capacity: 40 oz.

Recommend type soaps without chloric solutions for proper operation.

secure with special key. Test valve for proper operation.

\*It is not recommended to mount any soap dispenser on mirrors

\*\*For best performance, use pre-mixed low concentrate solutions. Dispensers should have periodic maintenance performed to insure the life dispenser. Rinse out globe and valve with warm water to avoid sludge buildup.

Preventative Maintenance: Each dispenser should be flushed out aprx. Every 30 days with warm water to prevent valve from clogging with old soap. Do not use abrasive cleaners to clean dispenser.

NOTES







| AJVA<br>Architectural Products                                                                                                                                                                                                                                                                                                                |                                      | <b>U470-13</b><br>Free Standing Waste Receptacle |                                 |                                          | JOB #:                               |                                                                                  |
|--------------------------------------------------------------------------------------------------------------------------------------------------------------------------