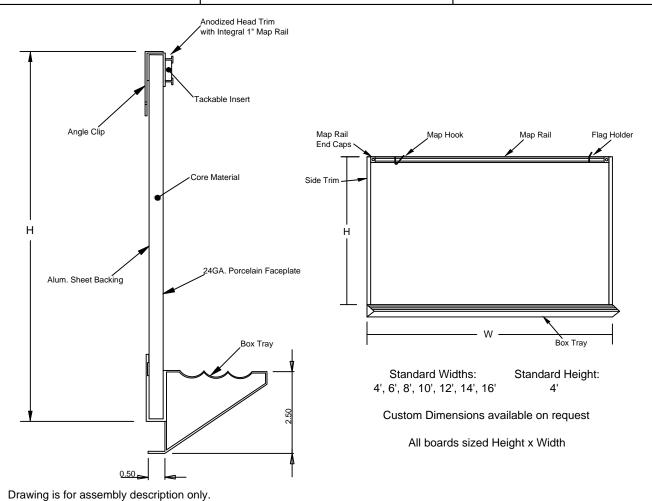

## N102-1N Series

Markerboard, Particleboard Core, Flat Trim, Box Tray, 1" Maprail, Natural Cork

| Job #:      |  |
|-------------|--|
| Item #:     |  |
| Quantity #: |  |

Facesheet: 24 GA. Porcelain Enameled Steel - Medium Gloss.

Core: 1/2" Particleboard.

Backsheet: Aluminum Foil.

Trim: 3/4" Flat Trim - Anodized Aluminum.

Components are not to scale for clarity purposes.

Tray: Box Tray - Anodized Aluminum.

Maprail: 1" - Anodized Aluminum.

Tackable Maprail Insert: 1/4" Natural Cork.

Accessories: (2) Map Hooks per 48" of Map Rail. (1) Flag holder

per board.

• All aluminum extrusions have a mininum thickness of 0.062"