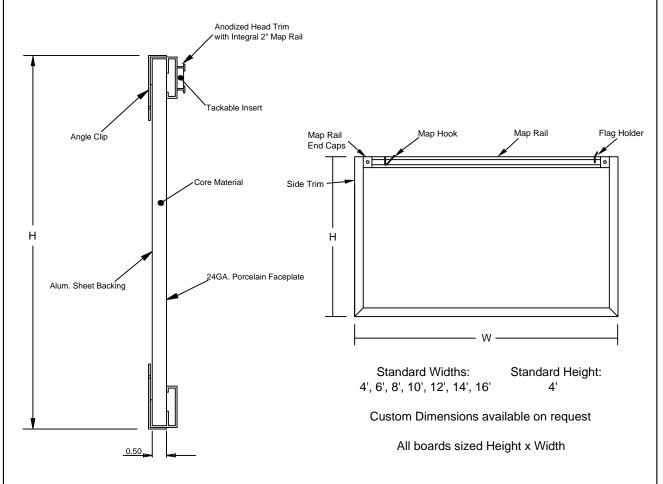

## N10B-2A Series

Markerboard, Particleboard Core, Box Trim, No Tray, 2" Maprail, Type I Vinyl

| Job #:      |  |
|-------------|--|
| Item #:     |  |
| Quantity #: |  |

Drawing is for assembly description only. Components are not to scale for clarity purposes.

Facesheet: 24 GA. Porcelain Enameled Steel - Medium Gloss.

Core: 1/2" Particleboard.

Backsheet: Aluminum Foil.

Trim: 1 1/2" Box Trim - Anodized Aluminum.

Tray: None.

Maprail: 2" - Anodized Aluminum.

Tackable Maprail Insert: Vinyl-Type I on 1/4 Natural Cork.

Accessories: (2) Map Hooks per 48" of Map Rail. (1) Flag holder

per board.

All aluminum extrusions have a mininum thickness of 0.062"