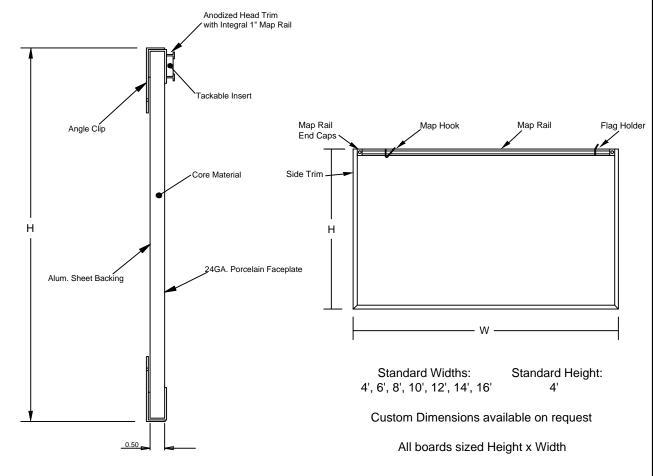

## N10F-1A Series

Markerboard, Particleboard Core, Flat Trim, No Tray, 1" Maprail, Type I Vinyl

| Job #:      |
|-------------|
| Item #:     |
| Quantity #: |

Drawing is for assembly description only. Components are not to scale for clarity purposes.

Facesheet: 24 GA. Porcelain Enameled Steel - Medium Gloss.

Core: 1/2" Particleboard.

Backsheet: Aluminum Foil.

Trim: 3/4" Flat Trim - Anodized Aluminum.

Tray: None.

Maprail: 1" - Anodized Aluminum.

Tackable Maprail Insert: Vinyl-Type I on 1/4" Natural Cork.

Accessories: (2) Map Hooks per 48" of Map Rail. (1) Flag holder

per board.

All aluminum extrusions have a mininum thickness of 0.062"