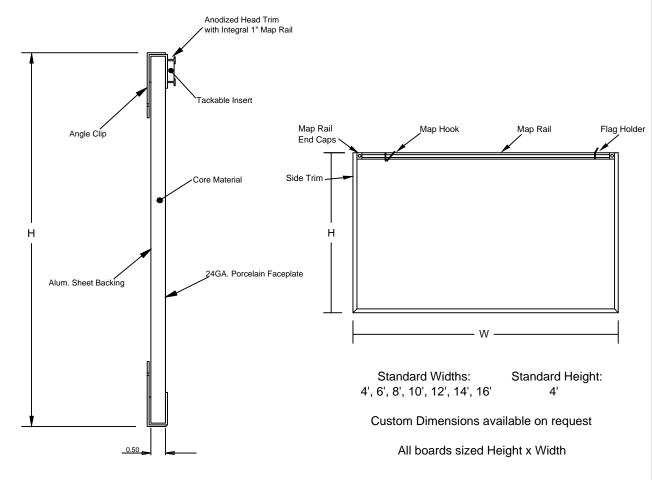

## N10F-1C Series

Markerboard, Particleboard Core, Flat Trim, No Tray, 1" Maprail, Colored Cork

| Job #:      |  |
|-------------|--|
| Item #:     |  |
| Quantity #: |  |

Drawing is for assembly description only. Components are not to scale for clarity purposes.

Facesheet: 24 GA. Porcelain Enameled Steel - Medium Gloss.

Core: 1/2" Particleboard.

Backsheet: Aluminum Foil.

Trim: 3/4" Flat Trim - Anodized Aluminum.

Tray: None.

Maprail: 1" - Anodized Aluminum.

Tackable Maprail Insert: 1/4" Colored Cork.

Accessories: (2) Map Hooks per 48" of Map Rail. (1) Flag holder

per board.

All aluminum extrusions have a mininum thickness of 0.062"