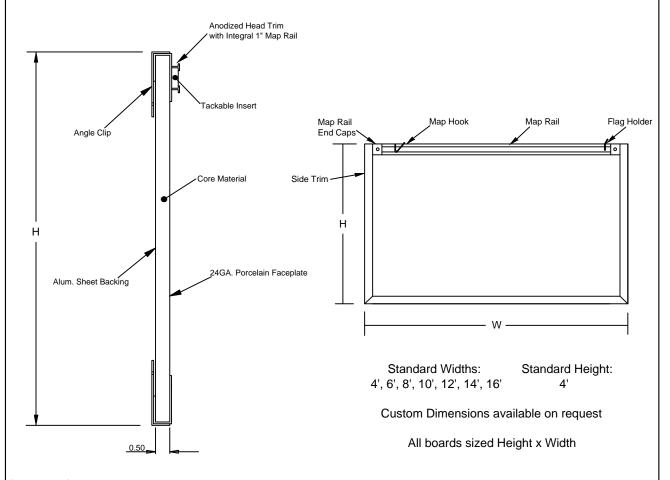

## N10W-1N Series

Markerboard, Particleboard Core, Wide Trim, No Tray, 1" Maprail, Natural Cork

| Job #:  |  |
|---------|--|
| Item #: |  |
|         |  |

Quantity #:

Drawing is for assembly description only. Components are not to scale for clarity purposes.

Facesheet: 24 GA. Porcelain Enameled Steel - Medium Gloss.

Core: 1/2" Particleboard.

Backsheet: Aluminum Foil.

Trim: 1 1/4" Wide Flat Trim - Anodized Aluminum.

Tray: None.

Maprail: 1" - Anodized Aluminum.

Tackable Maprail Insert: 1/4" Natural Cork.

Accessories: (2) Map Hooks per 48" of Map Rail. (1) Flag holder

per board.

All aluminum extrusions have a mininum thickness of 0.062"