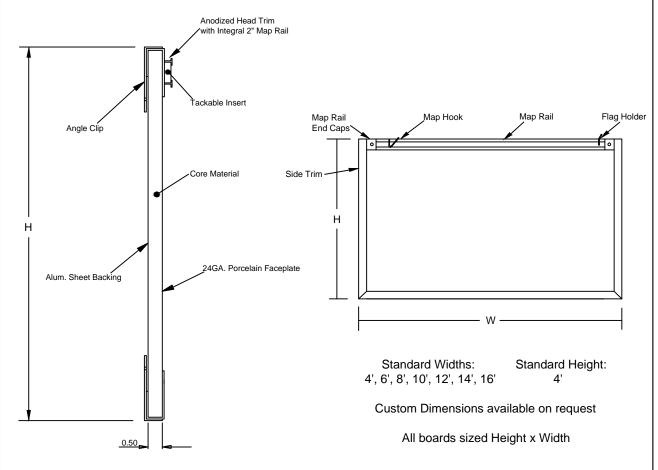

## N10W-2A Series

Markerboard, Particleboard Core, Wide Trim, No Tray, 2" Maprail, Type I Vinyl

| Job #:      |  |
|-------------|--|
| Item #:     |  |
| Quantity #: |  |

Drawing is for assembly description only. Components are not to scale for clarity purposes.

Facesheet: 24 GA. Porcelain Enameled Steel - Medium Gloss.

Core: 1/2" Particleboard.

Backsheet: Aluminum Foil.

Trim: 1 1/4" Wide Flat Trim - Anodized Aluminum.

Tray: None.

Maprail: 2" - Anodized Aluminum.

Tackable Maprail Insert: Vinyl-Type I on 1/4" Natural Cork.

Accessories: (2) Map Hooks per 48" of Map Rail. (1) Flag holder

per board.

All aluminum extrusions have a mininum thickness of 0.062"