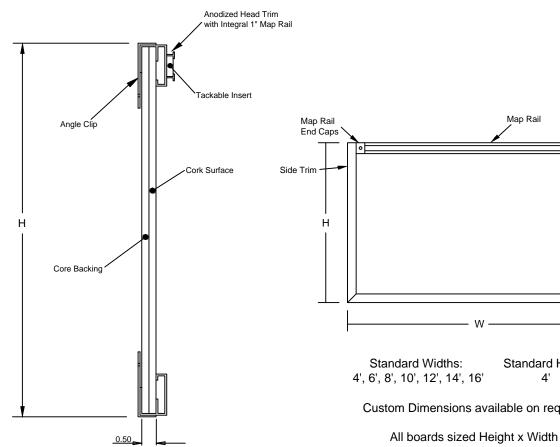

## N21B-1N Series

Tackboard, Hardboard Core, Box Trim, No Tray, 1" Maprail, Natural Cork

| Job #:      |  |
|-------------|--|
| Item #:     |  |
| Quantity #: |  |

Map Rail

Standard Widths: 4', 6', 8', 10', 12', 14', 16'

Standard Height:

Custom Dimensions available on request

Drawing is for assembly description only. Components are not to scale for clarity purposes.

Core Backing: 1/4" Hardboard.

Tackable Surface: 1/4" Natural Cork.

Trim: 1 1/2" Box Trim - Anodized Aluminum.

Tray: None.

Maprail: 1" - Anodized Aluminum.

Tackable Mapail Insert: 1/4" Natural Cork.

All aluminum extrusions have a mininum thickness of 0.062"