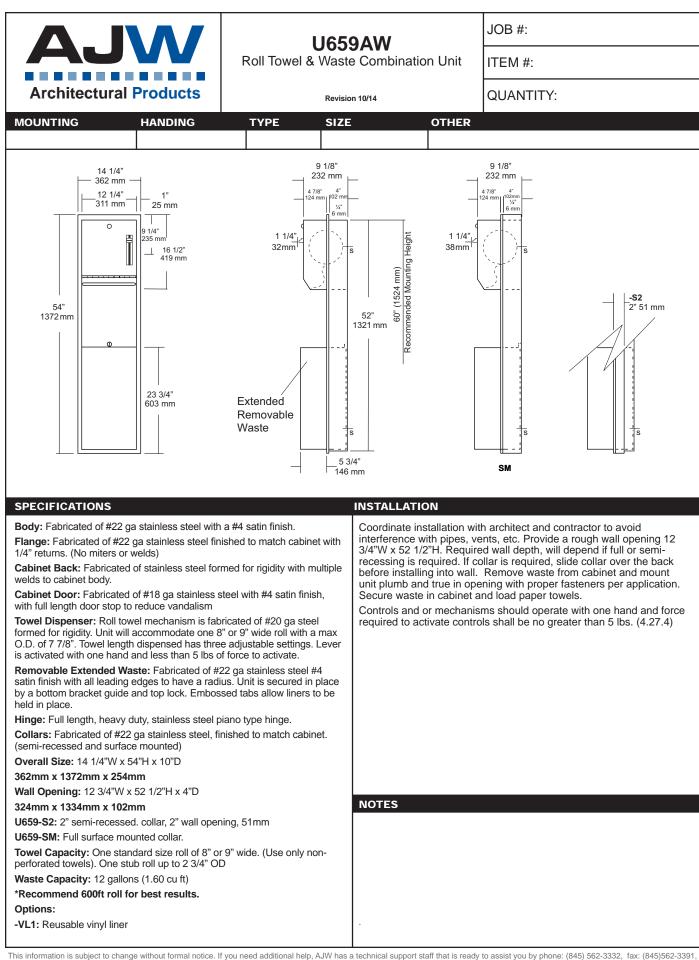

date projectname attn from fax email phone 9/30/2019 Glenstone Jade Jade

projectmgt@southeasthospitality.net 8645033725

This information is subject to change without formal notice. If you need additional help, AJW has a technical support staff that is ready to assist you by phone: (845) 562-3332, fax: (845)562-3391 email: engineering@ajw.com or visit our website: www.ajw.com. Copyright © 2013 AJW Architectural Products