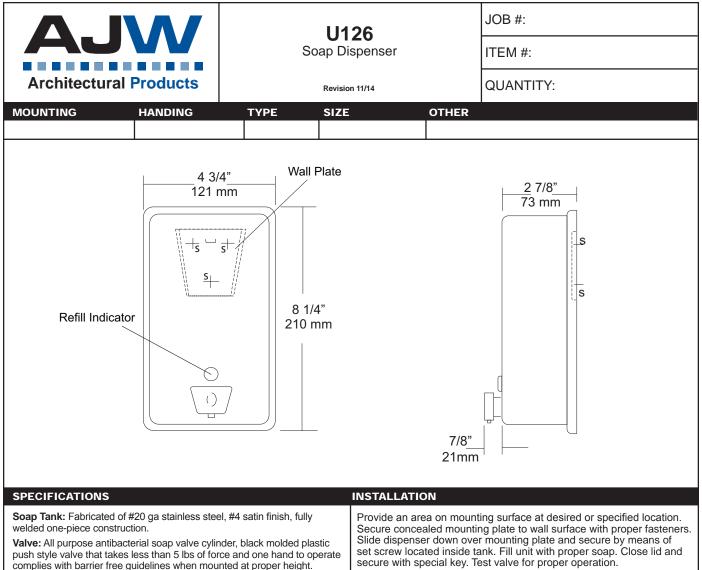

date projectname attn from fax email phone 7/31/2019 Sierra Vista UMC Becky

Viewer: Clear plastic window allows a constant fluid level check.

Concealed Mounting Plate: Fabricated of heavy gauge stainless steel. Filler Cap: Fabricated of stainless steel, hinged to allow easy servicing, secured with special key that creates a vandal resistant dispenser.

Overall Size: 4 3/4"W x 8 1/4"H x 3 3/4"D (wall to valve)

121mm x 210mm x 95mm

Capacity: 40 oz.

Recommend type soaps without chloric solutions for proper operation.

secure with special key. Test valve for proper operation.

\*It is not recommended to mount any soap dispenser on mirrors

\*\*For best performance, use pre-mixed low concentrate solutions. Dispensers should have periodic maintenance performed to insure the life dispenser. Rinse out globe and valve with warm water to avoid sludge buildup.

Preventative Maintenance: Each dispenser should be flushed out aprx. Every 30 days with warm water to prevent valve from clogging with old soap. Do not use abrasive cleaners to clean dispenser.

NOTES

This information is subject to change without formal notice. If you need additional help, AJW has a technical support staff that is ready to assist you by phone: (845) 562-3332, fax: (845)562-3391, email: engineering@ajw.com or visit our website: www.ajw.com. Copyright © 2013 AJW Architectural Products